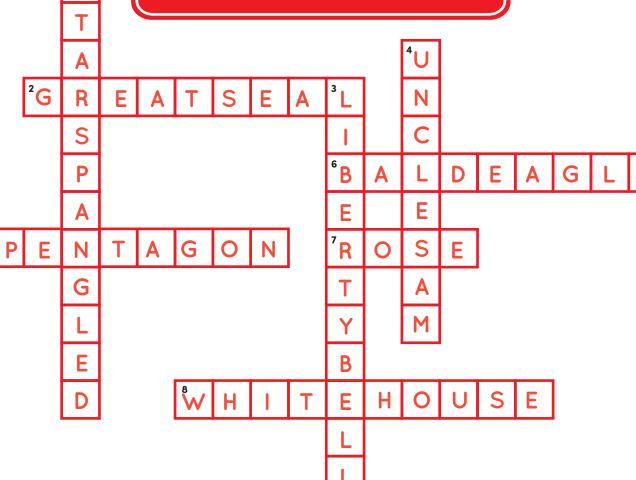

## Answer Key

## National SymbolsCrossword Puzzle

## **Down** Across

- 1. The United States of America's national anthem is "The \_\_\_\_\_\_ Banner."
- 3. \_\_\_\_\_\_ is a bell in Philadelphia that was rung on July 8, 1776 to celebrate the Declaration of Independence.
- 4. \_\_\_\_\_ represents the American government and U.S. citizens. He is often on Army posters.
- 2. The \_\_\_\_\_\_ is used to authenticate government documents.
- 5. The headquarters of the U.S. Department of Defense
- 6. The United States national bird
- 7. National flower
- 8. The official residence of the U.S. president and part of the executive branch of the U.S. government.