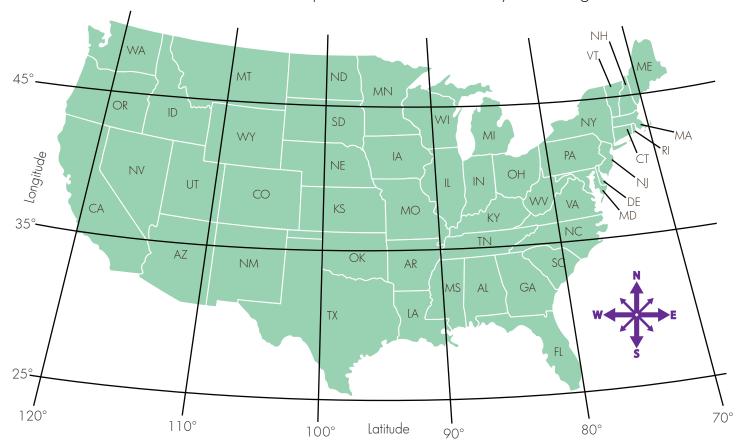

## State Scavenger Hunt

Zach and Ronnie are on a state scavenger hunt.
Use the clues below to help them find the states they're looking for!

- 1. Start in Wyoming. Move one state north and then 3 states to the east. What state are you in? Wisconsin
- 2. Start in Alabama. Move one state north. Follow the 35° latitude line west 4 states. What state are you in? New Mexico
- 3. Start in east Michigan. Move to the state that is south and east. Move one state northeast. Then go one more state north. What state are you in? New York
- 4. Start in South Dakota. Follow the 100° longitude line 2 states south. Go 2 states west. Then go to the bordering northwest state. What state are you in? Idaho