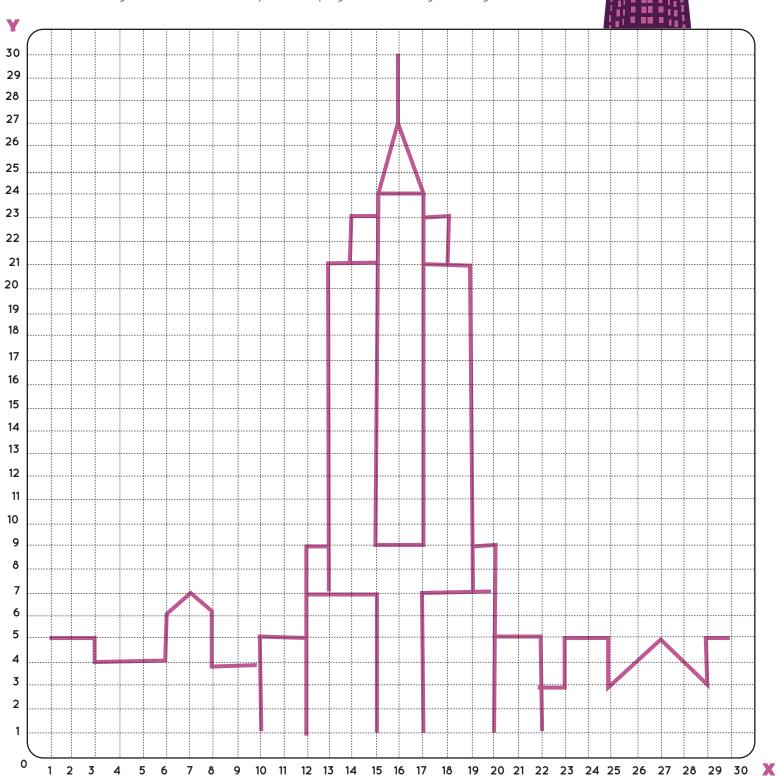

## BIG CITY answers

**Instructions:** Draw an unbroken line between each point listed on the grid on the following page. When you see an **X**, lift up your pencil and start a new line.

| Х, Y   | X,Y    | X,Y    | X,Y   | X,Y  | X,Y   |
|--------|--------|--------|-------|------|-------|
| START  | 15, 21 | 15, 23 | 10,1  | 1, 5 | 22, 3 |
| 16, 30 | 13, 21 | 14, 23 | 10,5  | 3, 5 | 23, 3 |
| 16, 27 | 13, 7  | 14, 21 | 12, 5 | 3, 4 | 23, 5 |
| 15, 24 | X      | X      | X     | 6, 4 | 25, 5 |
| 17, 24 | 17, 21 | 17, 23 | 22, 1 | 6,6  | 25, 3 |
| 16, 27 | 19, 21 | 18, 23 | 22, 5 | 7, 7 | 27, 5 |
| X      | 19, 7  | 18, 21 | 20,5  | 8,6  | 29, 3 |
| 15, 24 | X      | X      | X     | 8,3  | 29, 5 |
| 15, 9  |        | 13, 9  | 17, 1 | 10,3 | 30,5  |
| 17, 9  |        | 12, 9  | 17, 7 | X    | END   |
| 17, 24 |        | 12, 1  | 20,7  |      |       |
| X      |        | X      | X     |      |       |
|        |        | 19, 9  | 15, 1 |      |       |
|        |        | 20,9   | 15, 7 |      |       |
|        |        | 20,1   | 12, 7 |      |       |
|        |        | X      | X     |      |       |
|        |        |        |       |      |       |
|        |        |        |       |      |       |
|        |        |        |       |      |       |

## BIG CITY answers

**Instructions:** Draw an unbroken line between each point listed on the x and y coordinates on the previous page. What image emerges?