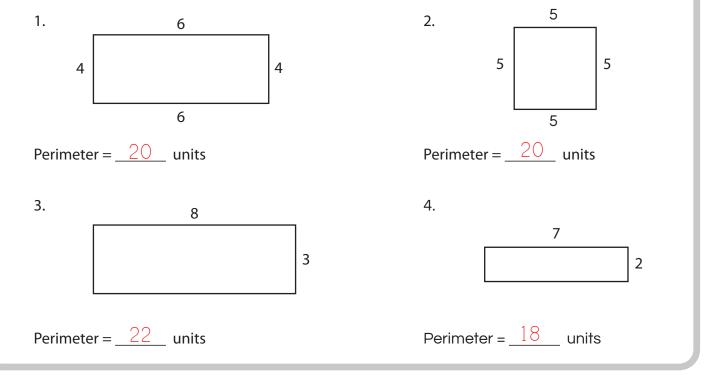

#### Part 2: Perimeter

**Directions:** Find the perimeter of the shapes below. Write your answer on the line.

Name: