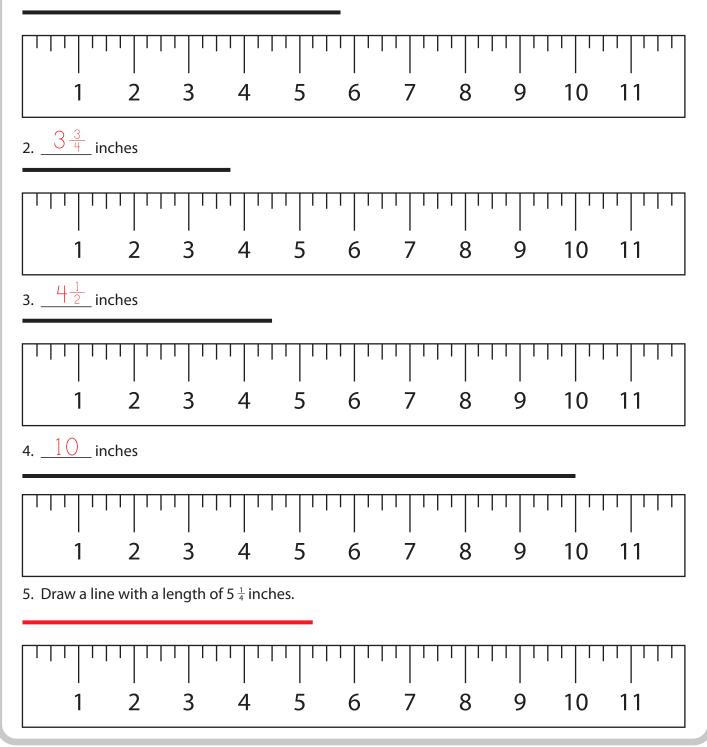

### Part 3: Measurement

**Directions:** Measure the length of the lines below in inches. Record your answer in the space provided.

1.  $5\frac{3}{4}$  inches

Name:

Date: