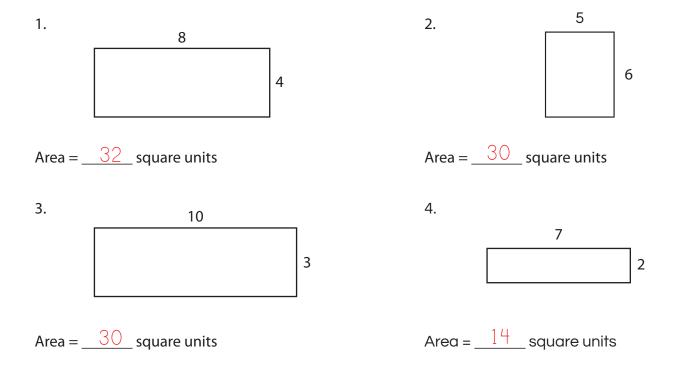

#### Part 1: Area

**Directions:** Find the area of the shapes below. Write your answer on the line.