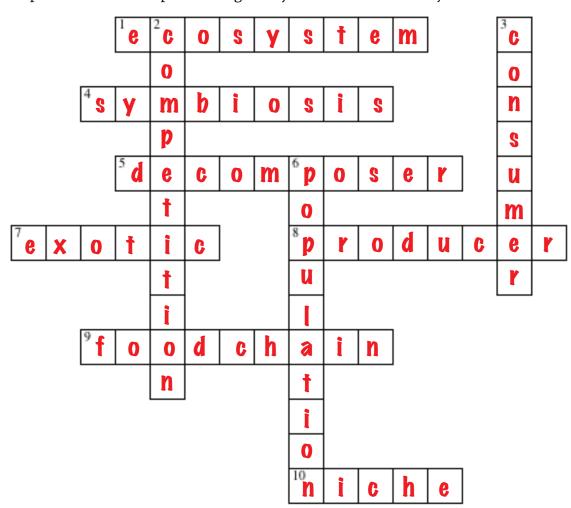

## Ecosystems

Complete the crossword puzzle using what you know about the subject. Refer to the word bank if you need help.

## **Word Bank**

consumer
producer
decomposer
symbiosis
ecosystem
population
niche
competition
food chain
exotic

## **Across**

- 1. A community and its physical environment
- ${\it 4.}\ Long-term\ relationship\ between\ two\ organisms$
- 5. Consumer that breaks down the tissues of dead organisms
- 7. Organism that is not native to its environment
- 8. The part of the ecosystem that creates its own food using sunlight
- 9. Shows how all the parts of an ecosystem are related by what they eat and what eats them
- 10. Role of a population in a habitat

- Down
- 2. Organisms have this type of contest for food and resources
- 3. These organisms in the ecosystem must eat to get the energy they need
- 6. Individuals of the same kind living in an environment