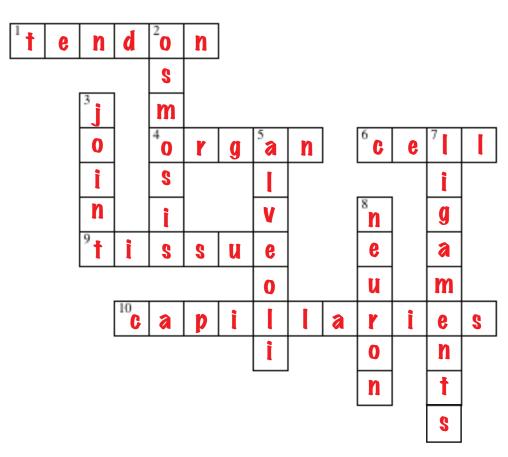

## **Body Systems**

Complete the crossword puzzle using what you know about the subject. Refer to the word bank if you need help.

## Word Bank

ligaments
joint
tissue
organ
cell
neuron
capillaries
osmosis
tendon
alveoli

## **Across**

- 1. Attaches bones to muscles
- 4. Tissues that work together
- 6. Basic unit of structure and function of all living things
- 9. Cells that work together to perform a specific function
- 10. Smallest blood vessels

## Down

- 2. The movement of water and dissolved materials through the cell membrane
- 3. Where bones meet
- 5. Tiny air sacs in the lungs
- 7. Attach bones to bones
- 8. Specialized cells that can receive and transmit nervous-system signals