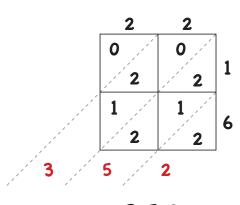

Answer \_

Witches' Brew Recipe:

Add to a cauldron full of zombie guts:

3 pairs of newt eyes 6 pairs of frog eyes 2 pairs of bat eyes

for every eye, stir the brew exactly 16 times.

How many times do you stir the brew?