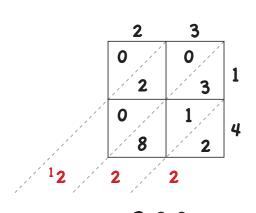

Answer \_\_\_\_\_3 5 2

In the middle of the night, there was a scary storm! Lightning struck 23 trees. Each tree lost 14 branches. How many branches were lost?

Answer \_\_\_\_\_322