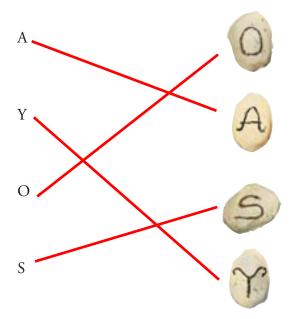

## Matching

Draw a line from the letter to the sound picture Taffy and Tegumai drew.