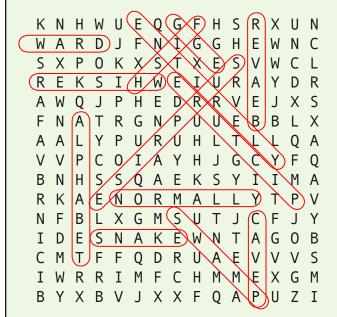

## Word Search

Circle each of the words on the list in the puzzle. Words can go up, down, backwards or diagonally.

NORMALLY ENTIRELY WHISKER ALPHABET CAVE

FISH PICTURE SOUND EGG

SNAKE

BEAVER SWAMP SURPRISE DRAW