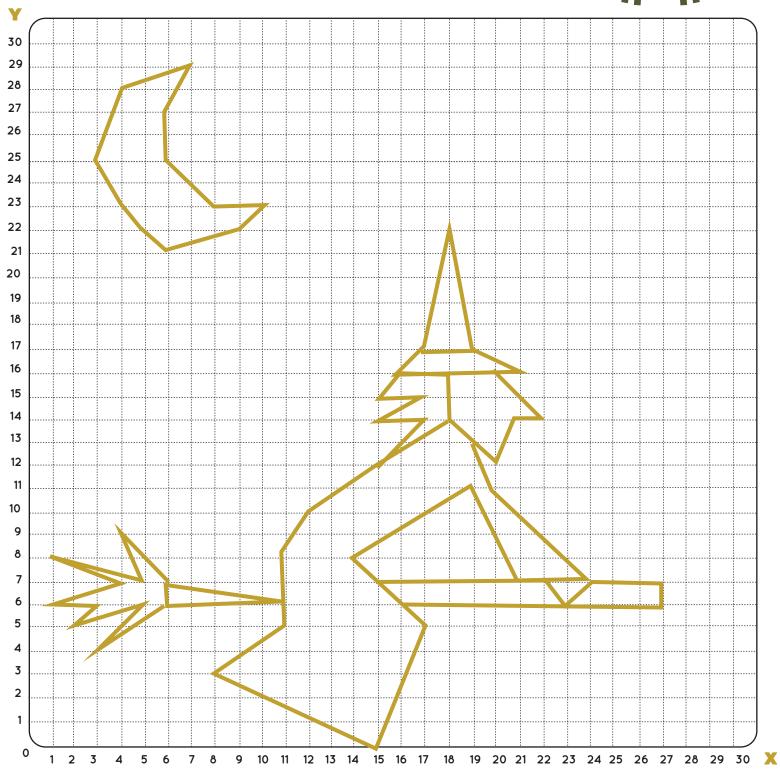

## DRAWING ON THE GRID ALL HALLOW'S EVE answers

**Instructions:** Draw an unbroken line between each point listed on the grid on the following page. When you see an **X**, lift up your pencil and start a new line.

| X,Y   | X,Y       | X,Y    | X,Y    | X,Y   | X,Y   |
|-------|-----------|--------|--------|-------|-------|
| START | 17, 17    | 20,16  | 19, 13 | 15, 7 | 11, 7 |
| 7, 29 | 18, 22    | 21, 15 | 20,12  | 22, 7 | 6,7   |
| 4, 28 | 20,17     | 23, 14 | 24, 7  | 23, 6 | 6,6   |
| 3, 25 | 22, 16    | 21, 14 | 21, 7  | 24, 7 | 11, 6 |
| 4, 23 | 15, 16    | 21, 12 | 19, 11 | 27, 7 | X     |
| 5, 22 | 17, 17    | 18, 14 | 14, 8  | 27, 6 | 6,7   |
| 7, 21 | 20,17     | 18, 16 | 17, 5  | 16, 6 | 4, 9  |
| 9, 22 | X         | 17, 16 | 15, 0  | X     | 5, 7  |
| 10,23 |           | 15, 15 | 8,3    |       | 1, 8  |
| 8, 23 | $\Lambda$ | 17, 15 | 11, 5  |       | 4, 7  |
| 6, 25 |           | 15, 14 | 11, 8  |       | 1, 6  |
| 6, 27 |           | 17, 14 | 12, 10 |       | 3, 6  |
| 7, 29 |           | 15, 12 | 18,13  |       | 2, 5  |
| X     |           | 18, 13 | X      |       | 5, 6  |
|       |           | 18, 14 |        |       | 3, 4  |
|       |           | X      |        |       | 6, 6  |
|       |           |        |        |       | X     |
|       |           |        |        |       |       |
|       |           |        |        |       | END   |

## DRAWING ON THE GRID

**EVE** answers

**Instructions:** Draw an unbroken line between each point listed on the x and y coordinates on the previous page. What image emerges?