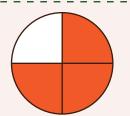

2

3

two-thirds

3

three-fourths

1

one-fourth

1

\_\_ 3 one-third

1

one-half

one-fourth

2

two-fourths

Circle the correct answer.

A pizza is cut into 4 even pieces. Tim eats 3 pieces. What fraction of the pizza did he eat?