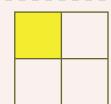

## Fractions

 $\frac{1}{2}$ 

 $\frac{1}{3}$ 

 $\frac{2}{3}$ 

 $\frac{1}{4}$ 

 $\frac{2}{4}$ 

3

one-half

one-third

two-thirds

one-fourth

two-fourths

three-fourths

Write the fraction for each colored area in numbers and in words.

1

one-fourth

2

3

two-thirds

3

three-fourths

1

one-fourth

1