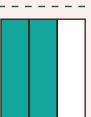

one-third

two-thirds

one-fourth

two-fourths

three-fourths

Write the fraction for each colored area in numbers and in words.

1

one-fourth

2

3

two-thirds

3

three-fourths

1

one-fourth

1