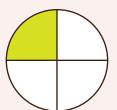

2

3

two-thirds

3

three-fourths

1

one-fourth

1

\_\_ 3 one-third

1

one-half

one-fourth

2

two-fourths

Circle the correct answer.

A pizza is cut into 4 even pieces. Tim eats 3 pieces. What fraction of the pizza did he eat?