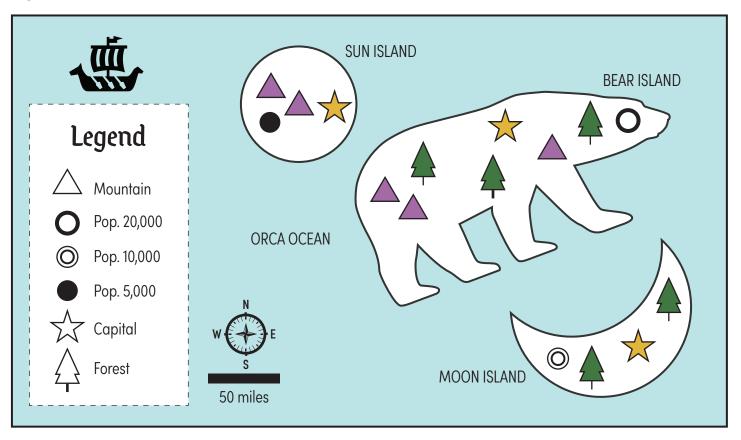

# Find Your Way Around a Map

| Name | Answer Key |  |
|------|------------|--|
|      |            |  |
| Date |            |  |

**Directions:** Use the map and legend to answer the questions below.

## Color it in!

Color the mountains purple. Color the capitals yellow. Color the water blue. Color the forests green.

- What is the population of Bear Island?
   20,000
- 2. What is the population of Sun Island?
  5,000
- 3. Use the compass on the map to find out which direction you would travel to go to Bear Island from Moon Island.

North

**4.** Use the scale on the map to find out how many miles you have to travel to go from the capital of Bear Island to the capital of Sun Island.

#### About 100 miles

**5.** How many more mountains are there on Bear Island than Sun Island?

#### One more

6. Are there more forests on Bear Island or Moon Island?

### Bear Island