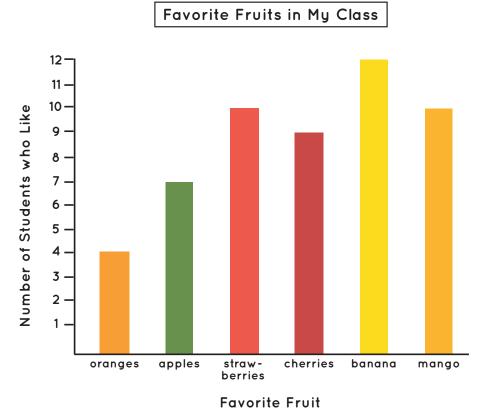

## Answers Eat Healthy Bar Graph

Directions: Read the data in the bar graph below. Then, answer the questions that follow.

## Questions

- 1. What is the title of the graph? Favorite Fruits in My Class
- 2. Which fruit do students like the most? bananas
- 3. Which fruit do students like the least? <u>oranges</u>
- 4. How many more students like apples than oranges? 3
- 5. How many fewer students like oranges than bananas?\_\_\_\_\_
- 6. How many students answered the question, "Which is your favorite fruit?" \_\_\_\_\_\_
- 7. How many students total like apples and oranges? 11
- 8. Which fruit do 10 students like? <u>strawberries</u>
- 9. What information is on the x-axis? Types of fruits that students like.
- 10. What information is on the y-axis? Number of students who like each type of fruit.