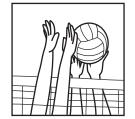

| block | _ | <br>_ | _ |   | _ | _ |   | <br>_ | _ | _ |
|-------|---|-------|---|---|---|---|---|-------|---|---|
|       |   |       |   | D | 0 | C | K |       |   |   |

block color cut duck fall fish