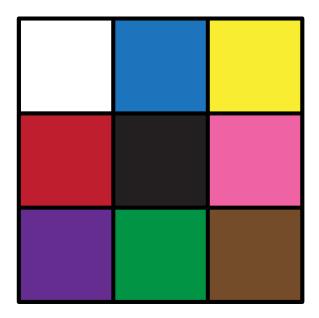

## **Directional Clues**

| Name: | Date: |
|-------|-------|
|       |       |

Follow the directions to fill in the cube.

- 1. Color the square in the center black.
- 2. Color the square below this green.
- **3.** Color the square to the left of the green square **purple**.
- **4.** Color the square above the purple square **red**.
- **5.** Color the square to the right of the green square **brown**.
- **6.** Color the square above the black square **blue**.
- 7. Color the square to the right of the blue square **yellow**.
- 8. Color the square below the yellow square pink.
- **9.** Color the square to the left of the blue square **white**.