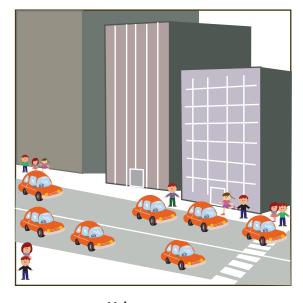

## Urban & Rural

The picture on the left side shows an urban setting. The picture on the right shows a rural setting. Write two sentences comparing and contrasting these areas on the lines below.

Urban

Rural

**Differences** 

Student answers will vary, but should include observations about the size of the buildings, the number of cars, the amount of green space, plants, and trees, as well as the number of people.

**Similarities** 

Student answers will vary, but may include observations that people can be found in both urban and rural areas, that both contain buildings, and that in both places people spend time outdoors and indoors.