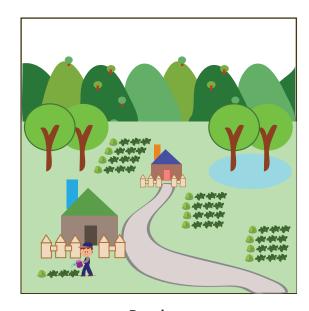

## Urban & Rural

The picture on the left side shows an urban setting. The picture on the right shows a rural setting. Write two sentences comparing and contrasting these areas on the lines below.

Urban

Rural

**Differences** 

Student answers will vary, but should include observations about the size of the buildings, the number of cars, the amount of green space, plants, and trees, as well as the number of people.

**Similarities** 

Student answers will vary, but may include observations that people can be found in both urban and rural areas, that both contain buildings, and that in both places people spend time outdoors and indoors.