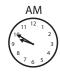

10

minutes

How many hours did the Easter Bunny sleep?

9

hours

How many minutes did it take the Easter Bunny to eat breakfast?

20

minutes