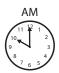

10

minutes

How many hours did the Easter Bunny sleep?

9

hours

How many minutes did it take the Easter Bunny to eat breakfast?

20

minutes