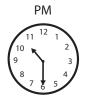

30

minutes

**Bonus Question:** 

About what time did the Easter Bunny go to sleep?

About 11:23pm (give or take a minute)