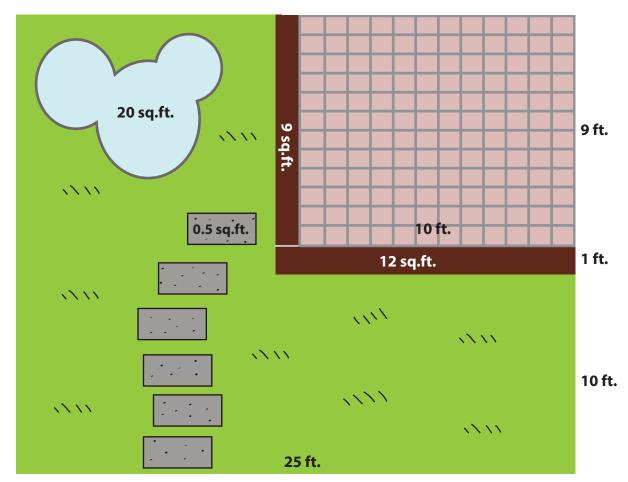

## **Garden Makeover: Calculating Area**

Aunt Marie needs help budgeting her garden makeover. Use the area formula to calculate how much she has to spend and record your answers in the table below. Review: Area = Length x Width

| Material  |           | Price per unit | Area        | Price      |
|-----------|-----------|----------------|-------------|------------|
| ~~~~      | grass     | \$5 per sq.ft. | 366 sq. ft. | \$1,830.00 |
|           | deck      | \$6 per sq.ft. | 90 sq. ft.  | \$540.00   |
|           | wood trim | \$7 per sq.ft. | 21 sq. ft.  | \$147.00   |
| • • • • • | pavement  | \$1 per piece  | 3 sq. ft.   | \$6.00     |
|           | pond      | \$10 per piece | 20 sq. ft.  | \$10.00    |

TOTAL = \$2,533.00