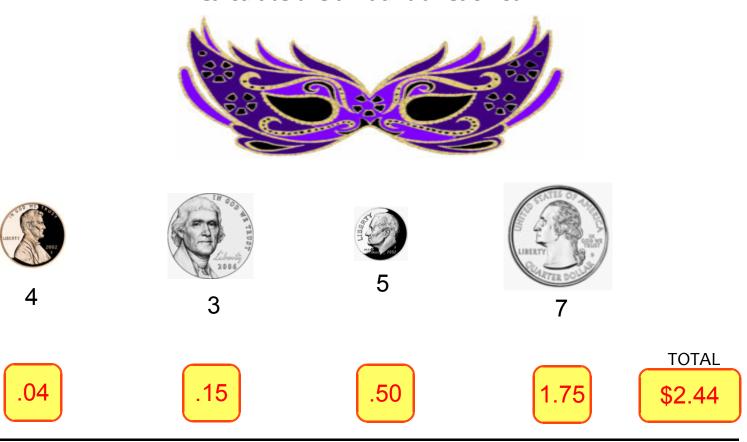

## Mad Money #3

**ANSWERS** 

Determine how much the mask costs. The number below each coin represents how many of each coin there is.

Calculate the amount of each coin.

You pay for the mask with a \$5 bill. Calculate how much change you get back. Using the highest denomination of coin, write how many of each coin equals the change.

| \$5 bill               | \$5.00 | 01 σ | 05 Φ             | Œ.                                                                                                                                                                                                                                                                                                                                                                                                                                                                                                                                                                                                                                                                                                                                                                                                                                                                                                                                                                                                                                                                                                                                                                                                                                                                                                                                                                                                                                                                                                                                                                                                                                                                                                                                                                                                                                                                                                                                                                                                                                                                                                                             | <b>ድ</b> 2 50    |
|------------------------|--------|------|------------------|--------------------------------------------------------------------------------------------------------------------------------------------------------------------------------------------------------------------------------------------------------------------------------------------------------------------------------------------------------------------------------------------------------------------------------------------------------------------------------------------------------------------------------------------------------------------------------------------------------------------------------------------------------------------------------------------------------------------------------------------------------------------------------------------------------------------------------------------------------------------------------------------------------------------------------------------------------------------------------------------------------------------------------------------------------------------------------------------------------------------------------------------------------------------------------------------------------------------------------------------------------------------------------------------------------------------------------------------------------------------------------------------------------------------------------------------------------------------------------------------------------------------------------------------------------------------------------------------------------------------------------------------------------------------------------------------------------------------------------------------------------------------------------------------------------------------------------------------------------------------------------------------------------------------------------------------------------------------------------------------------------------------------------------------------------------------------------------------------------------------------------|------------------|
| Total<br>from<br>above | \$2.44 | .01¢ | <u>.05 </u>      | The state of the s | \$2.50           |
| Change                 | \$2.56 | soos | Libercia de 2005 | 100 July 1001                                                                                                                                                                                                                                                                                                                                                                                                                                                                                                                                                                                                                                                                                                                                                                                                                                                                                                                                                                                                                                                                                                                                                                                                                                                                                                                                                                                                                                                                                                                                                                                                                                                                                                                                                                                                                                                                                                                                                                                                                                                                                                                  | LIBERTY STEER DO |
|                        |        | 1    | 1                |                                                                                                                                                                                                                                                                                                                                                                                                                                                                                                                                                                                                                                                                                                                                                                                                                                                                                                                                                                                                                                                                                                                                                                                                                                                                                                                                                                                                                                                                                                                                                                                                                                                                                                                                                                                                                                                                                                                                                                                                                                                                                                                                | 10               |