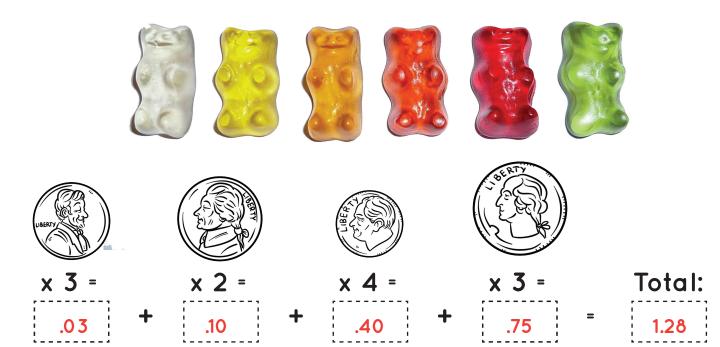

## Calculate the Change! Answer Key

1. Determine how much a packet of gummy bears costs. The number below each coin represents how many of each coin there is in the total cost. Calculate for each coin, then add up to find the total.