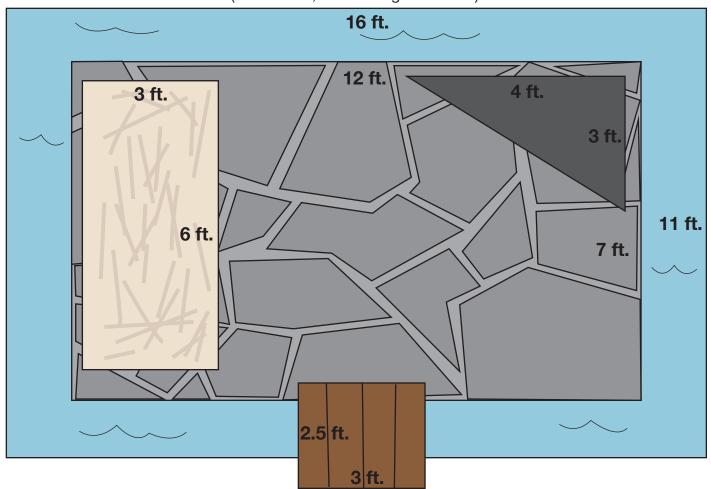

## **DUNGEON REMODEL**

Count Calloway is remodeling his dungeon before his family comes to visit for Halloween. He wants it to be complete with a hay bed, a concrete bench, stone floor, wood bridge and a moat! Use the area formula to calculate how much the count will spend on his remodel and fill in the table below.

(Remember, area = length x width.)

| Material       | Price/Sq.Ft. | Area                   | Price  |
|----------------|--------------|------------------------|--------|
| hay            | \$3          | 18 sq. ft.             | \$54   |
| concrete       | \$7          | 6 sq. ft.              | \$42   |
| stone flooring | \$12         | 84 sq. ft.             | \$1008 |
| wood planks    | \$6          | $7\frac{1}{2}$ sq. ft. | \$45   |
| moat           | \$9          | 92 sq. ft.             | \$828  |

Total = \$1977