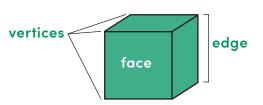

## 3D Shape Scavenger Hunt Activity

**Directions:** Find two real-world examples for each shape from your classroom, school, or home. How many faces, vertices, and edges does each shape have?

| 3D Shape             | Real-World<br>Example #1 | Real-World<br>Example #2 | Attributes<br>(What does it look like?) |
|----------------------|--------------------------|--------------------------|-----------------------------------------|
| cube                 | Answers will vary        | Answers will vary        | 6 faces8 vertices12 edges               |
| cone                 | Answers will vary        | Answers will vary        | facevertexedge                          |
| square-based prism   | Answers will vary        | Answers will vary        | 5 faces5 vertices8 edges                |
| rectangular<br>prism | Answers will vary        | Answers will vary        | 6 faces8 vertices12 edges               |