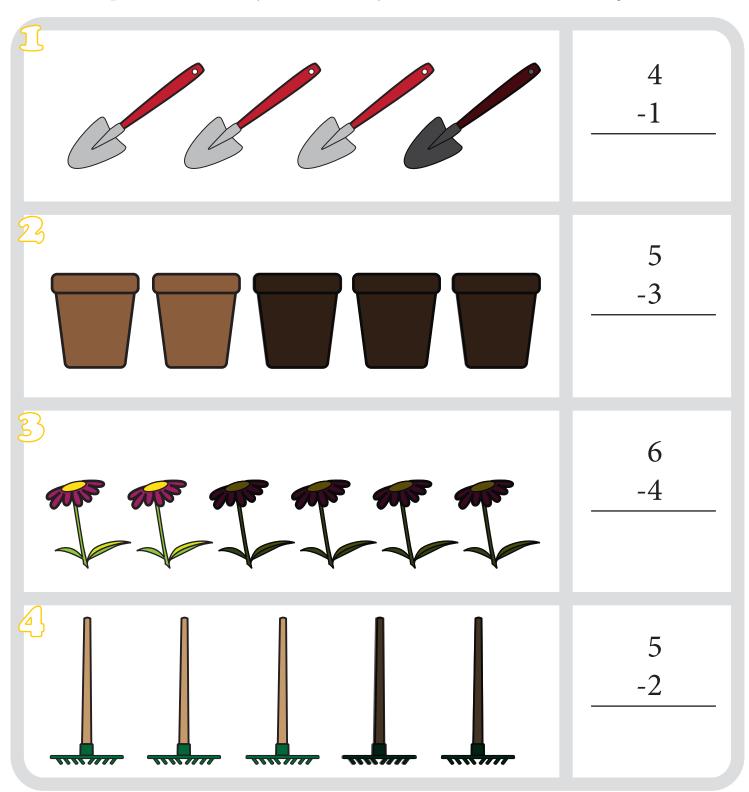

8 - 4 =\_\_

Count the butterflies, then cross out the number of butterflies you need to subtract. How many do you have left? Then color in the art at the bottom of the page!

Count how many items from the garden are in each box. Now take away the darker pictures. How many are left? Write your answer in the box on the right.

Count how many trees are in each box. Now take away the darker pictures. How many are left? Write your answer in the box on the right.

Count how many birds are in each box. Now take away the darker pictures. How many are left? Write your answer in the box on the right.