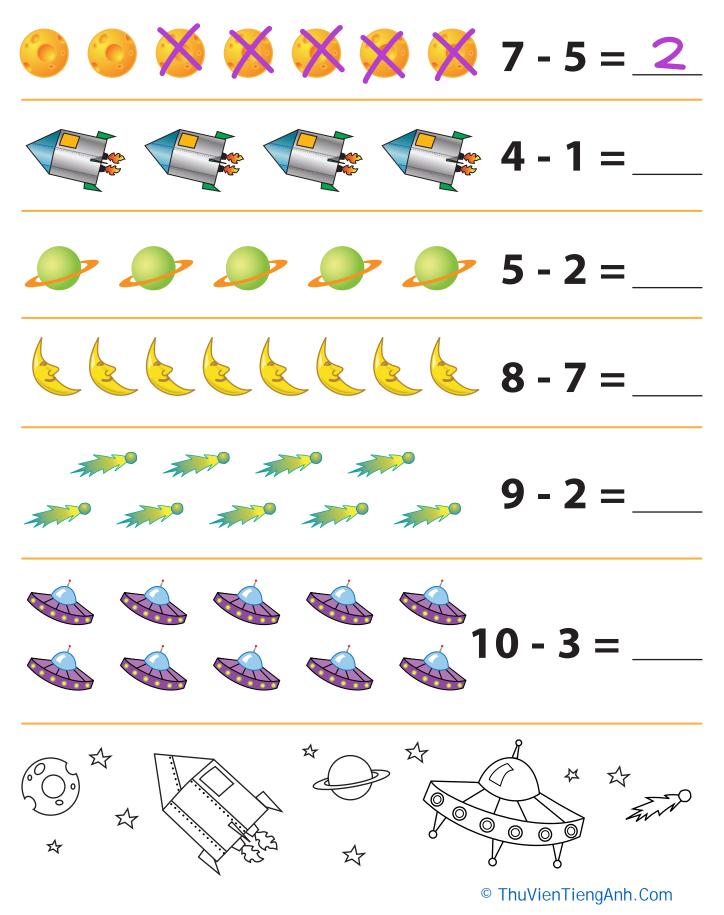

Count how many objects from outer space are in each box. Now take away the darker pictures. How many are left? Write your answer in the box on the right.

Count how many stars are in each box. Now take away the darker pictures. How many are left? Write your answer in the box on the right.