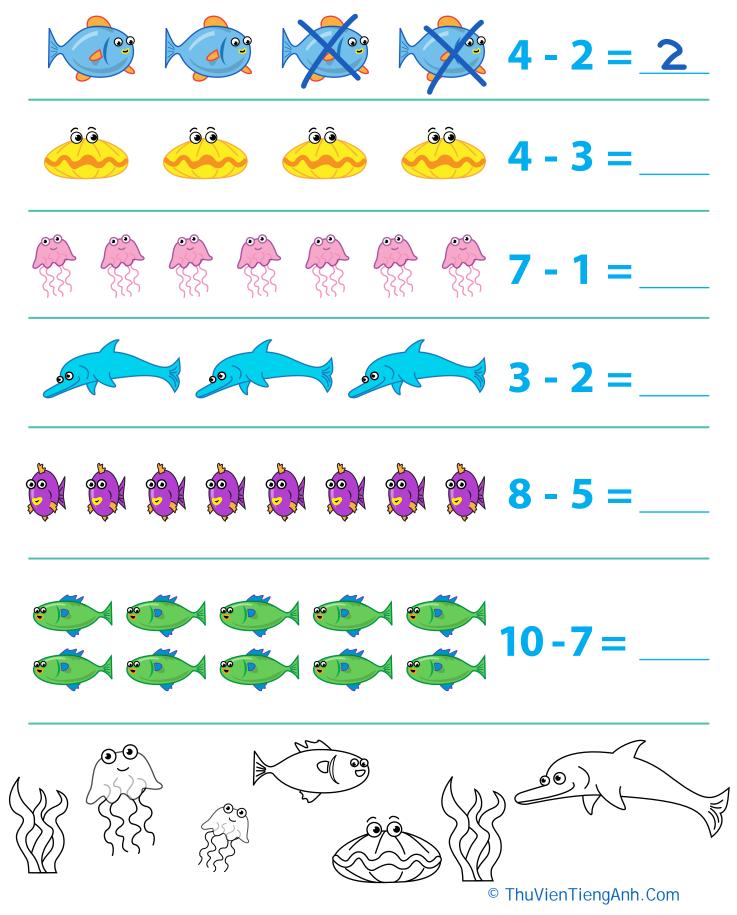

Certificate of Completion

Count the bees, then cross out the number of bees you need to subtract. How many do you have left? Then color in the bees at the bottom of the page!

Count the sea creatures, then cross out the number of creatures you need to subtract. How many do you have left? Then color in the art at the bottom of the page!