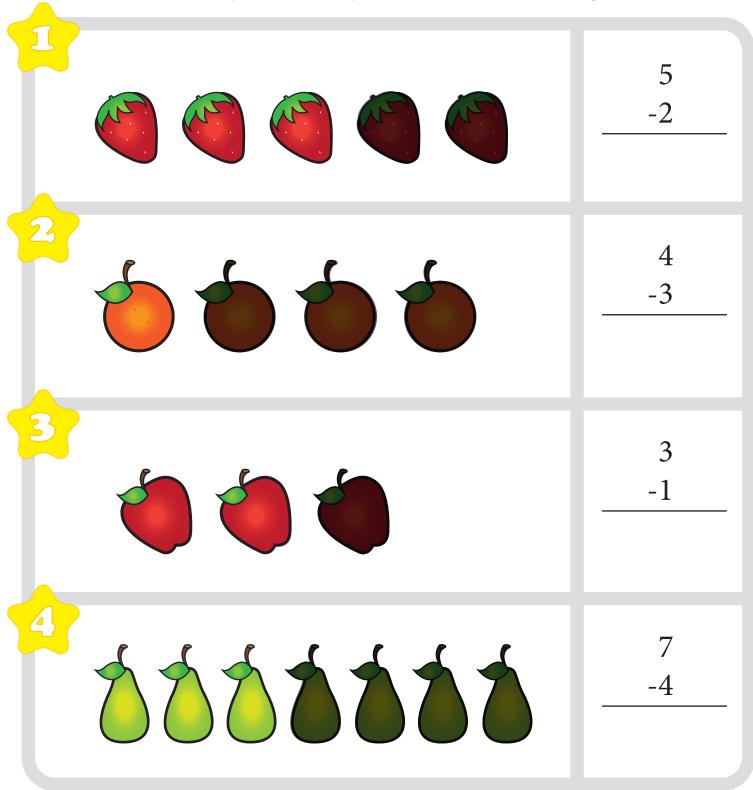

Count how many flowers are in each box. Now take away the darker pictures. How many are left? Write your answer in the box on the right.

Count how many fruits are in each box. Now take away the darker pictures. How many are left? Write your answer in the box on the right.