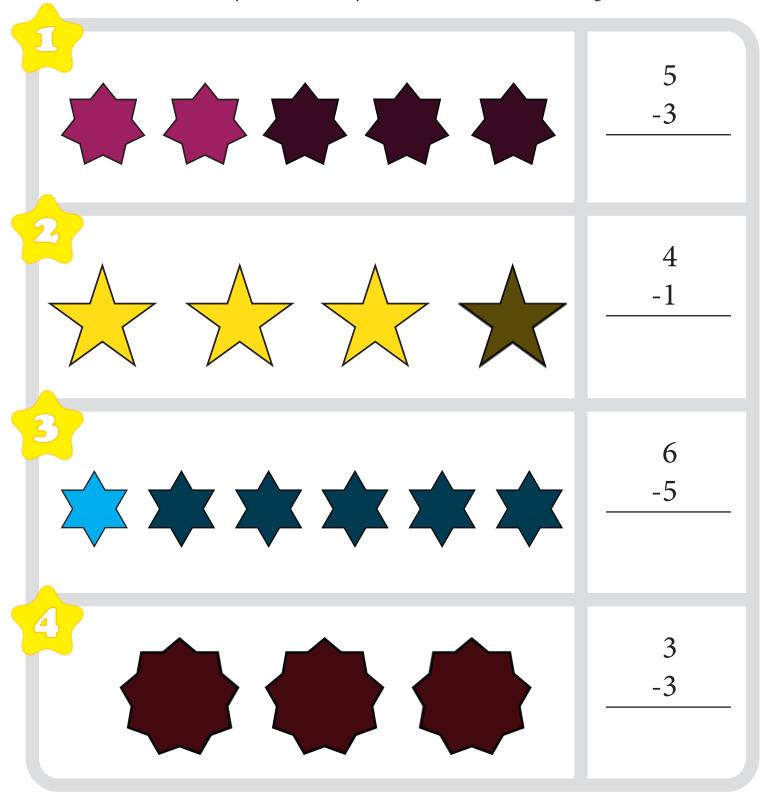

Count how many objects from outer space are in each box. Now take away the darker pictures. How many are left? Write your answer in the box on the right.

Count how many stars are in each box. Now take away the darker pictures. How many are left? Write your answer in the box on the right.