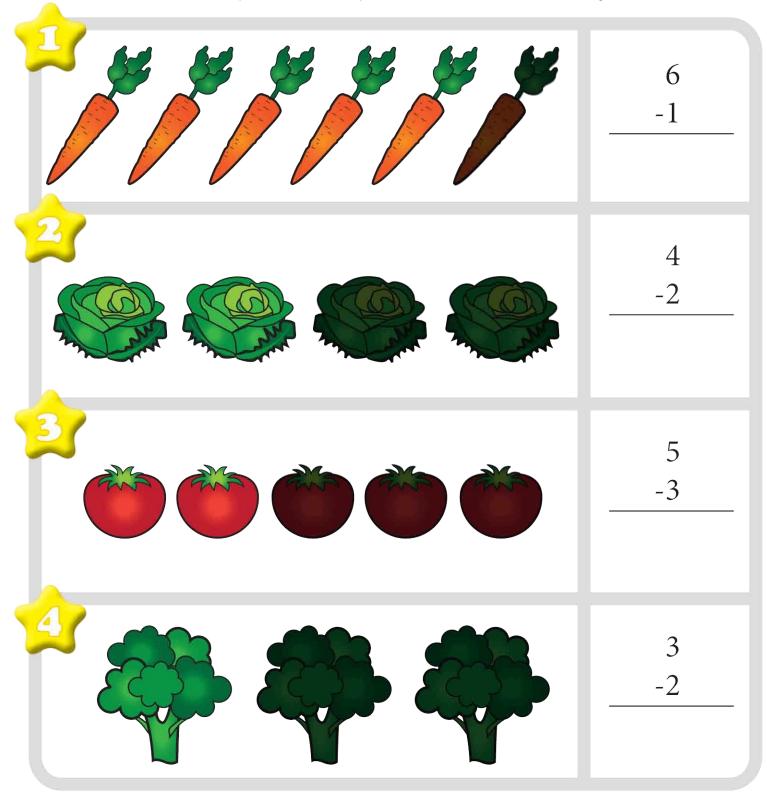

Count how many veggies are in each box. Now take away the darker pictures. How many are left? Write your answer in the box on the right.

Count how many chickens and eggs are in each box. Now take away the darker pictures. How many are left? Write your answer in the box on the right.