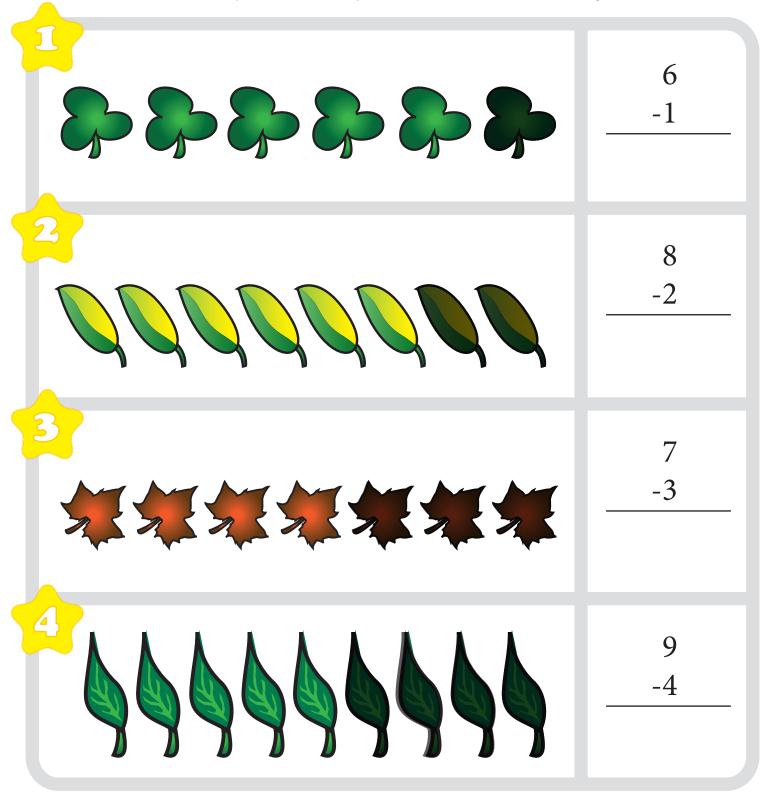

Count how many baking items are in each box. Now take away the darker pictures. How many are left? Write your answer in the box on the right.

Count how many leaves are in each box. Now take away the darker pictures. How many are left? Write your answer in the box on the right.