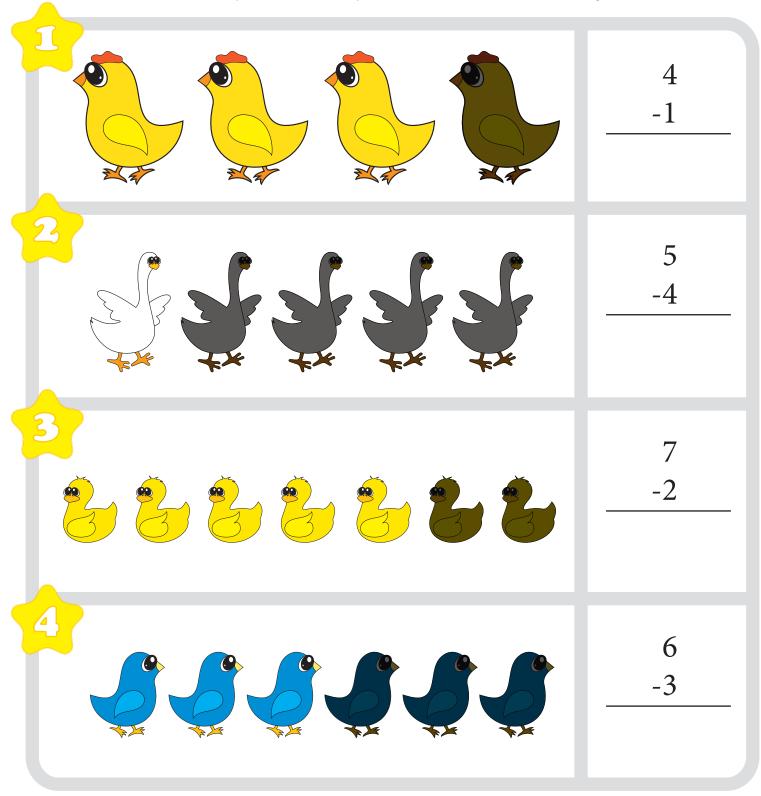

Count how many trees are in each box. Now take away the darker pictures. How many are left? Write your answer in the box on the right.

Count how many birds are in each box. Now take away the darker pictures. How many are left? Write your answer in the box on the right.

Count how many veggies are in each box. Now take away the darker pictures. How many are left? Write your answer in the box on the right.

Count how many chickens and eggs are in each box. Now take away the darker pictures. How many are left? Write your answer in the box on the right.