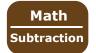

Count how many baking items are in each box. Now take away the darker pictures. How many are left? Write your answer in the box on the right.

Count how many leaves are in each box. Now take away the darker pictures. How many are left? Write your answer in the box on the right.