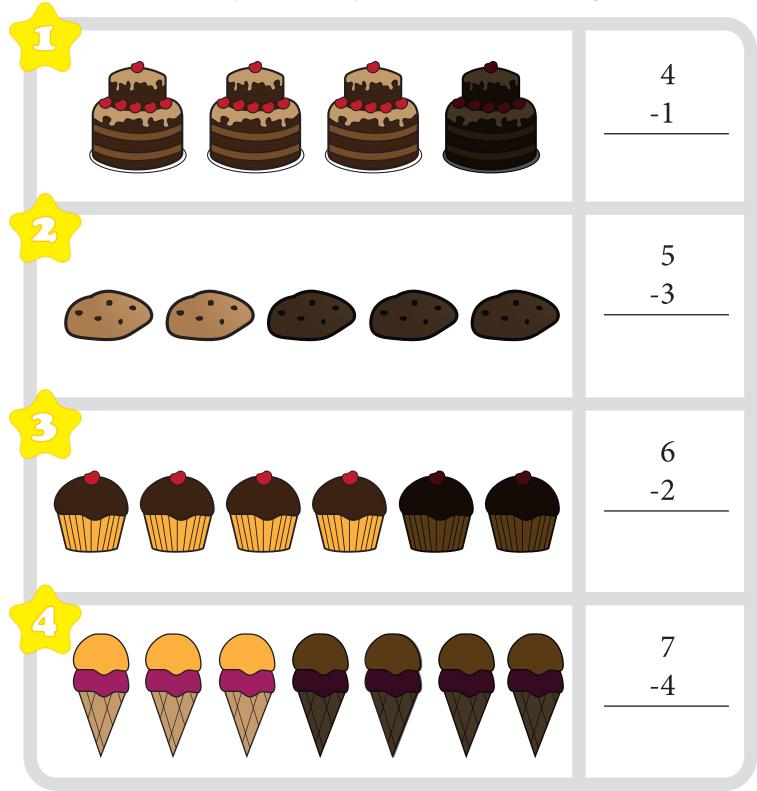

Count how many desserts are in each box. Now take away the darker pictures. How many are left? Write your answer in the box on the right.