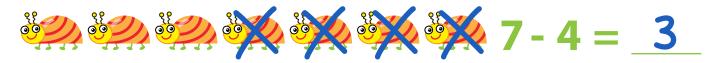

Count the items, then cross out the number of things you need to subtract. How many do you have left? Then color in the art at the bottom of the page!

Count the bugs, then cross out the number of bugs you need to subtract. How many do you have left? Then color in the bugs at the bottom of the page!