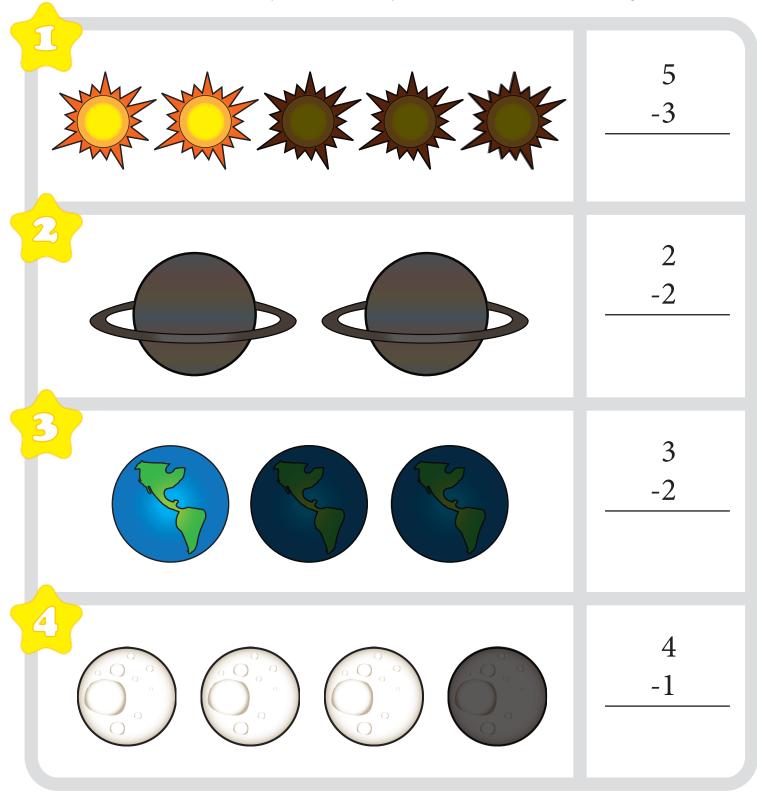

Count how many objects from outer space are in each box. Now take away the darker pictures. How many are left? Write your answer in the box on the right.

Count how many stars are in each box. Now take away the darker pictures. How many are left? Write your answer in the box on the right.