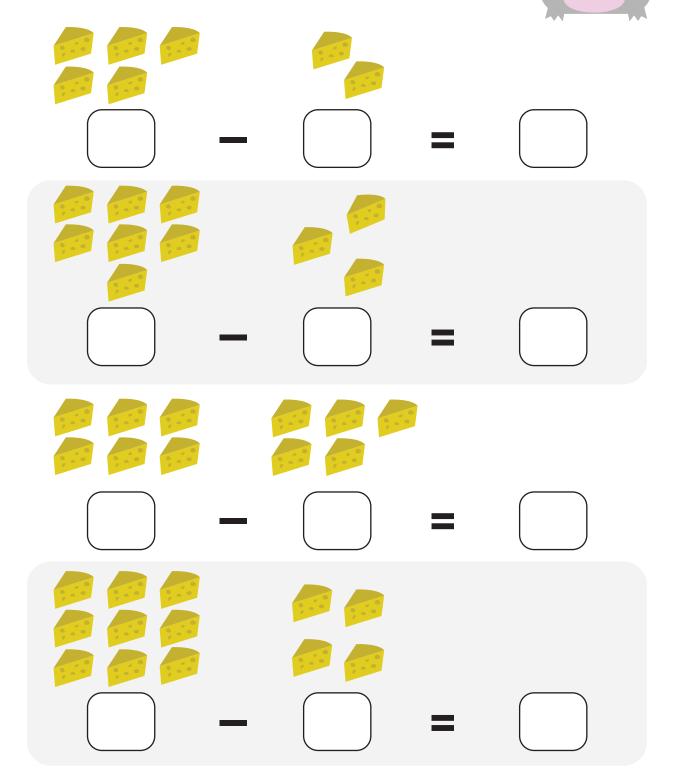

## Mouse Snack

Count the pieces of cheese. Count how many pieces the mouse eats. Subtract to tell how many are left.