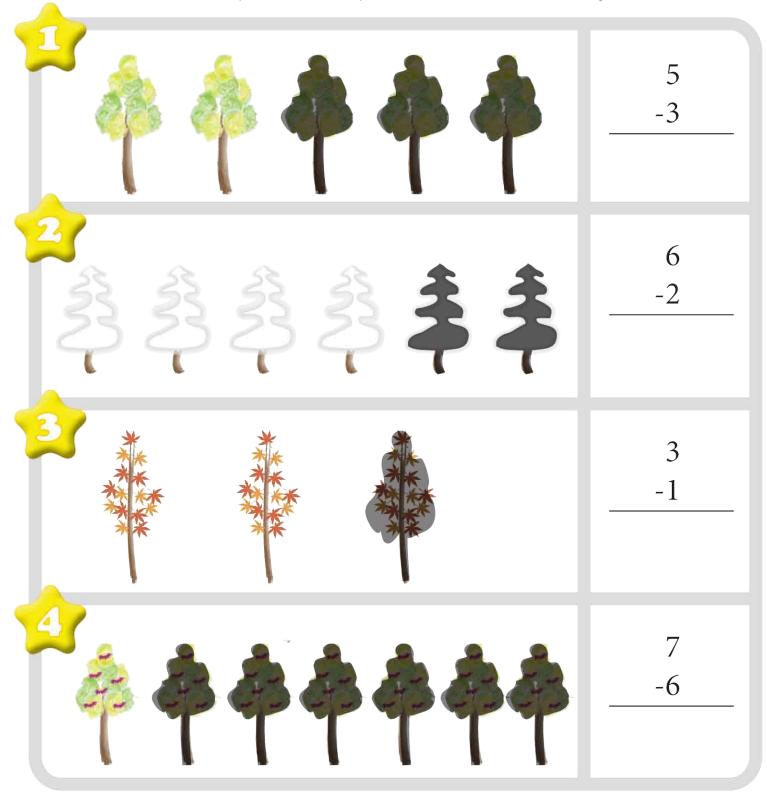

Count how many trees are in each box. Now take away the darker pictures. How many are left? Write your answer in the box on the right.

Count how many birds are in each box. Now take away the darker pictures. How many are left? Write your answer in the box on the right.