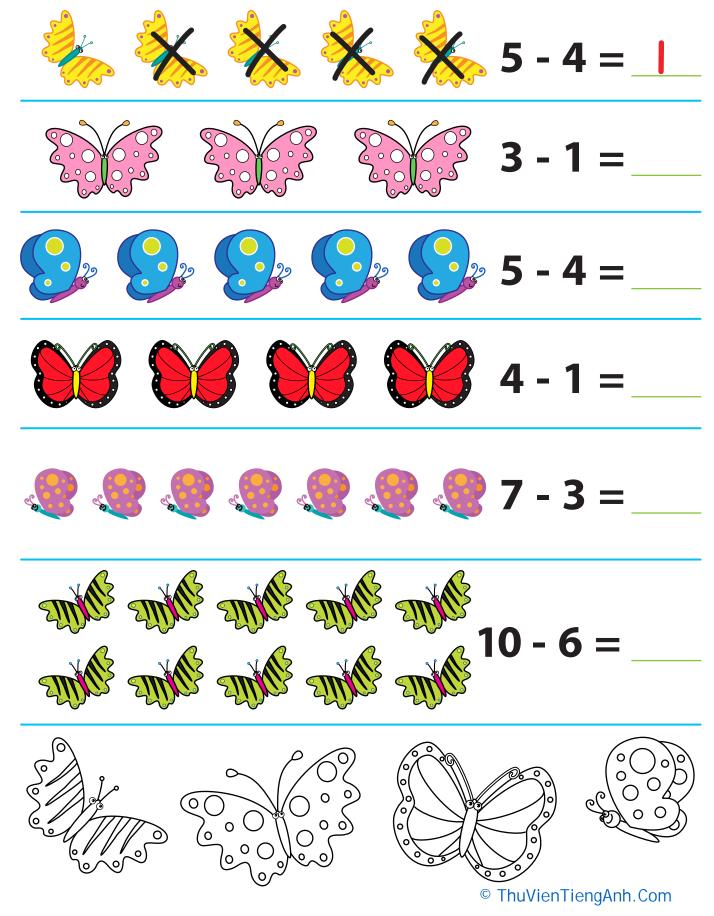

8 - 4 =\_\_

Count the butterflies, then cross out the number of butterflies you need to subtract. How many do you have left? Then color in the art at the bottom of the page!

Count how many items from the garden are in each box. Now take away the darker pictures. How many are left? Write your answer in the box on the right.