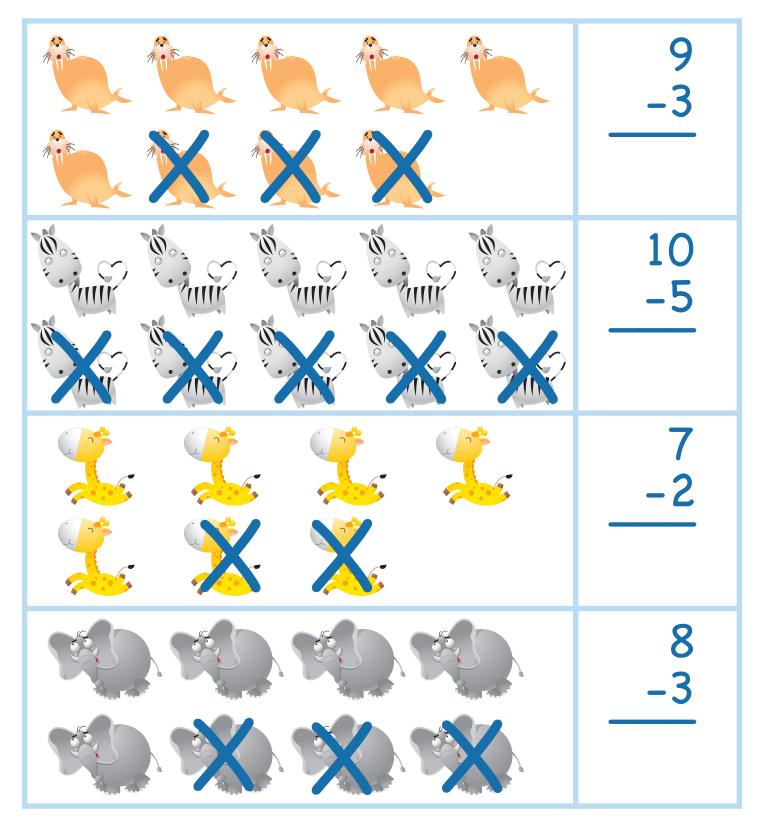

#### **Animal Subtraction**

Count and cross out the animals according to the directions. Then write down the numbers and subtract. See the example.

|  | How many chicks are there?<br>Cross out 4 chicks.<br>How many chicks are left? | 5<br>-4<br>I |
|--|--------------------------------------------------------------------------------|--------------|
|  | How many toads are there?                                                      |              |
|  | Cross out 2 toads                                                              |              |
|  | How many toads are left?                                                       |              |
|  | How many fish are there?                                                       |              |
|  | Cross out 3 fish.                                                              | _            |
|  | How many fish are left?                                                        |              |
|  | How many ladybugs are there?                                                   |              |
|  | Cross out 5 ladybugs.                                                          |              |
|  | How many ladybugs are left?                                                    |              |