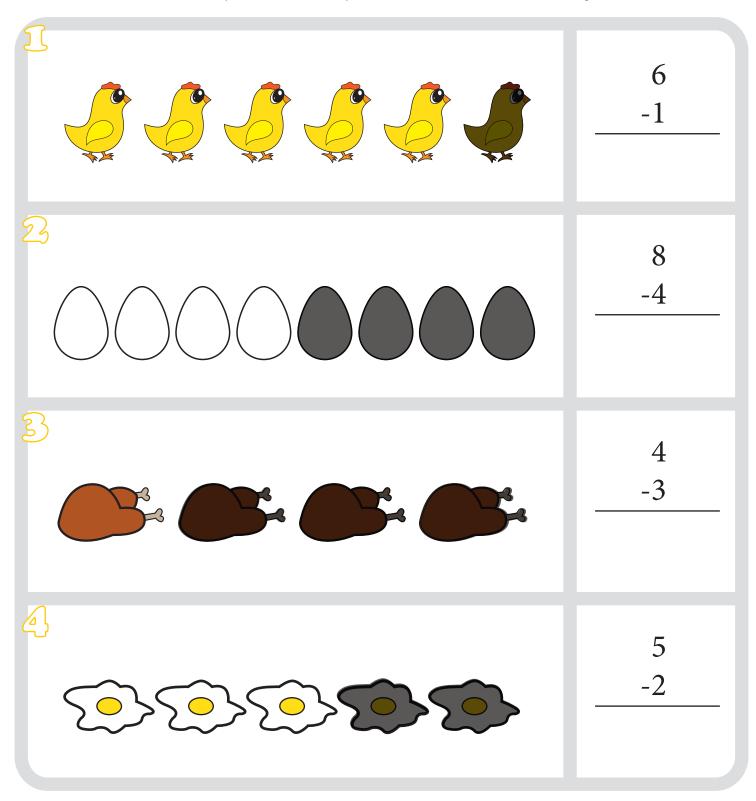

Count how many veggies are in each box. Now take away the darker pictures. How many are left? Write your answer in the box on the right.

Count how many chickens and eggs are in each box. Now take away the darker pictures. How many are left? Write your answer in the box on the right.