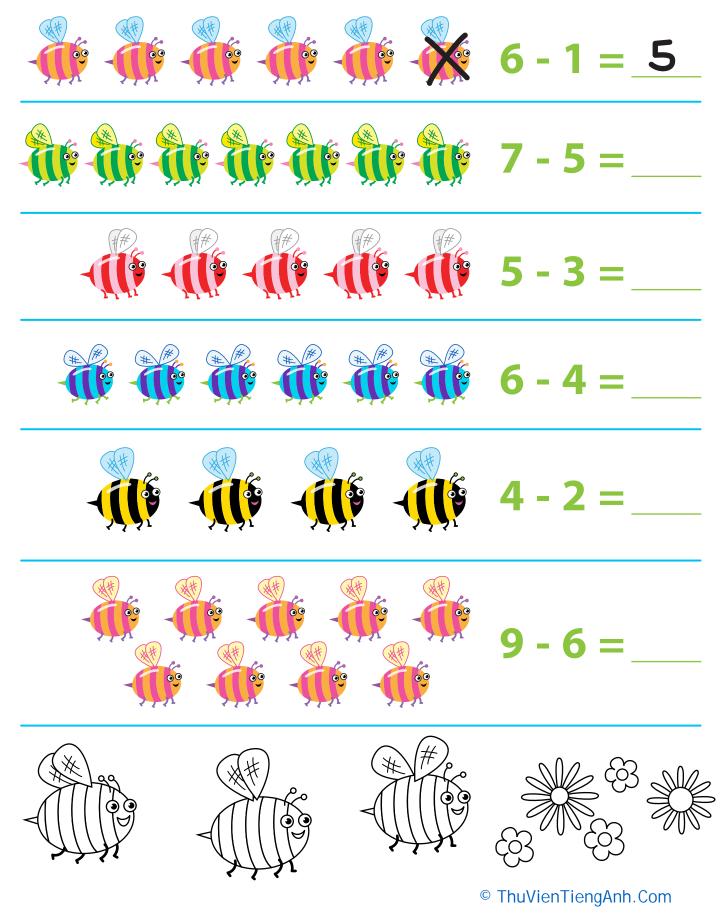

Certificate of Completion

Count the bees, then cross out the number of bees you need to subtract. How many do you have left? Then color in the bees at the bottom of the page!

Count the sea creatures, then cross out the number of creatures you need to subtract. How many do you have left? Then color in the art at the bottom of the page!