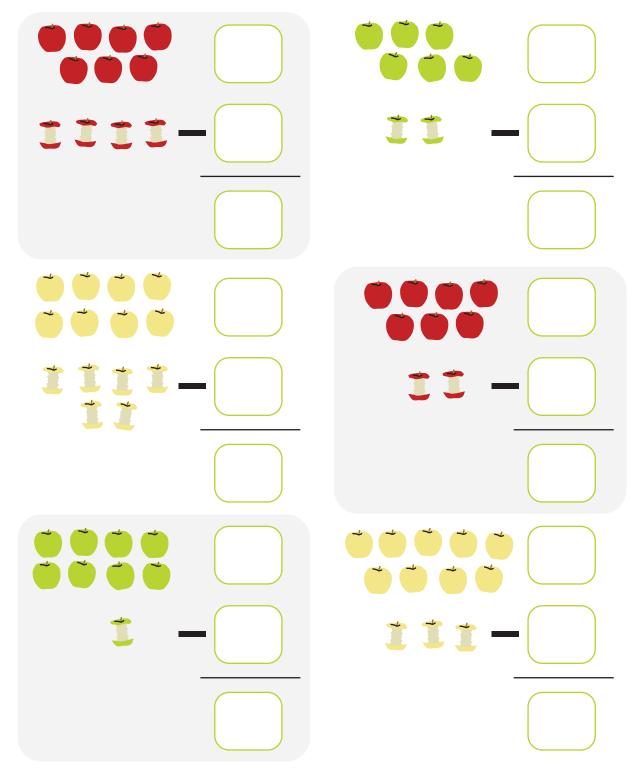

Count how many flowers are in each box. Now take away the darker pictures. How many are left? Write your answer in the box on the right.

Count how many fruits are in each box. Now take away the darker pictures. How many are left? Write your answer in the box on the right.