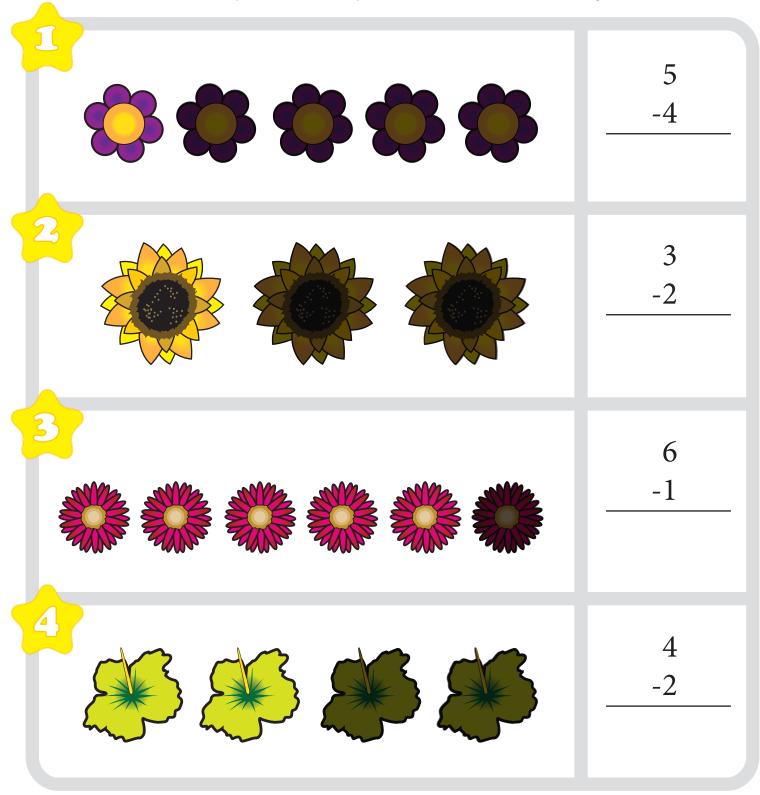

Count how many flowers are in each box. Now take away the darker pictures. How many are left? Write your answer in the box on the right.

Count how many fruits are in each box. Now take away the darker pictures. How many are left? Write your answer in the box on the right.