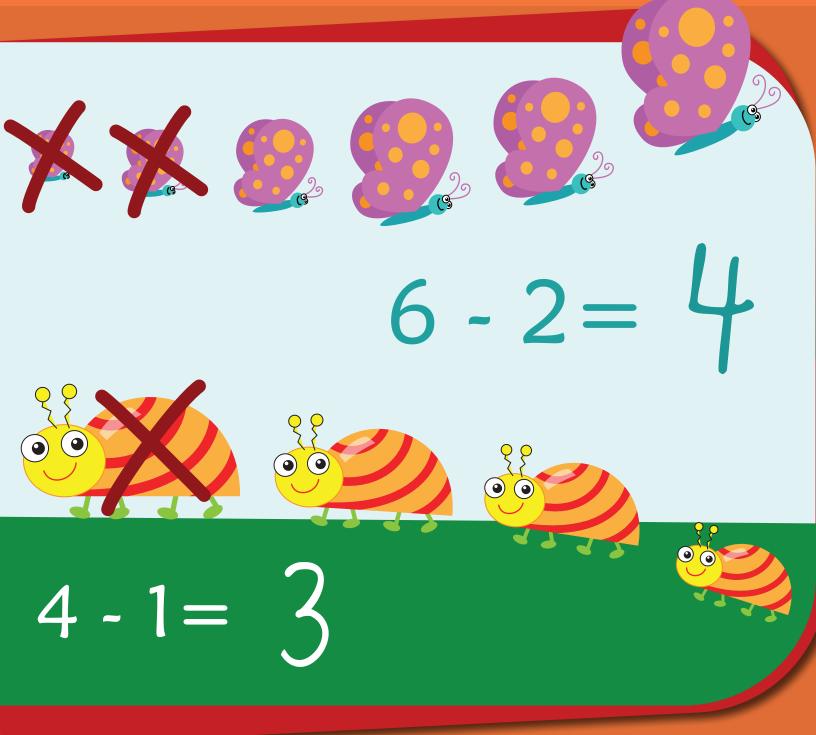

Count the items, then cross out the number of things you need to subtract. How many do you have left? Then color in the art at the bottom of the page!

Count the bugs, then cross out the number of bugs you need to subtract. How many do you have left? Then color in the bugs at the bottom of the page!

8 - 4 =\_\_

Count the butterflies, then cross out the number of butterflies you need to subtract. How many do you have left? Then color in the art at the bottom of the page!

Count how many items from the garden are in each box. Now take away the darker pictures. How many are left? Write your answer in the box on the right.