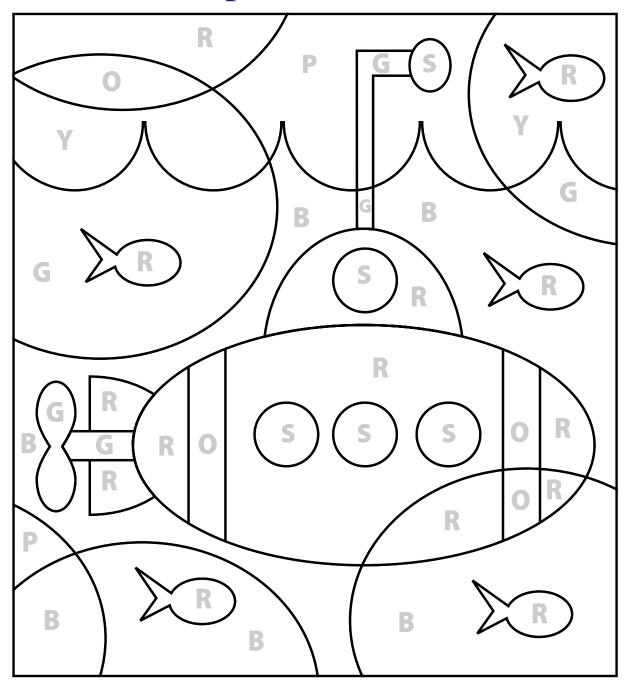

# HIDOGE F

Scientists explore the ocean to learn about all the different fish and animals living there. Test your letter skills and find the hidden picture. Pick a color for each letter.

#### Color in each space that contains a letter.