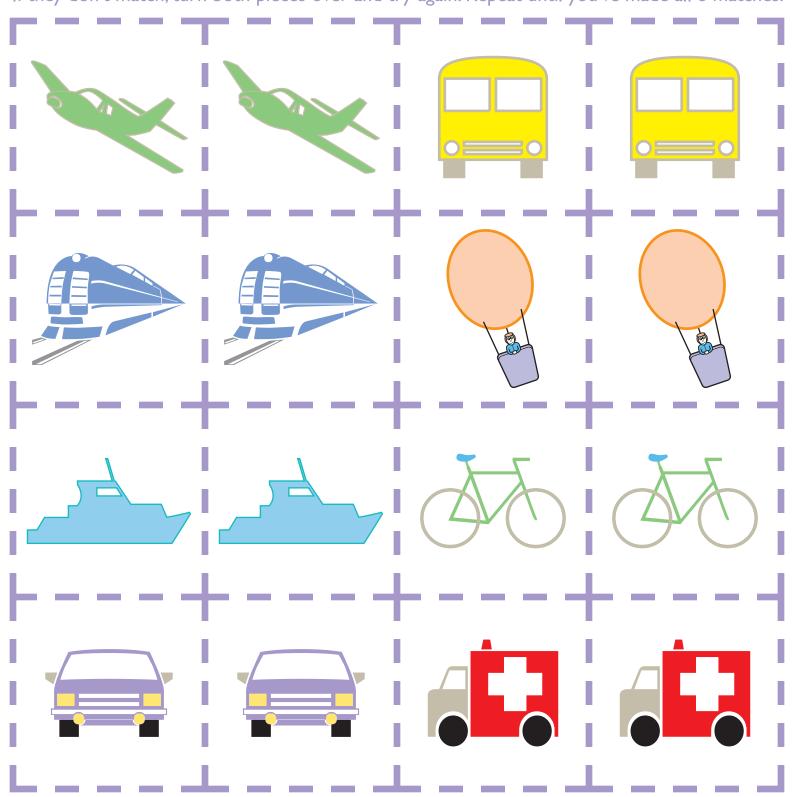

# MAKE A MATCH: TRANSPORTATION

Cut out the game pieces below, mix them up and place them face down on the floor.

Begin the game by turning one piece over, then another. If they match, put them in a pile.

If they don't match, turn both pieces over and try again. Repeat until you've made all 8 matches.