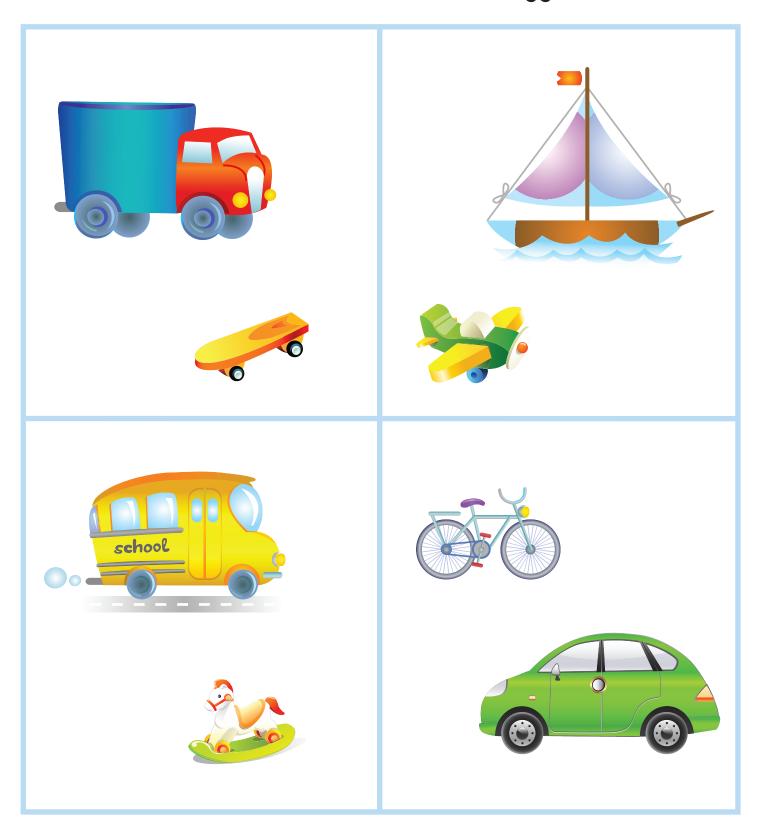

# **Types of Transportation**

Below are different forms of transporation. They are used on land, in the air or on the water. Ask your child to cut the words out from page two and match them up to the correct type of transportation.

# **Types of Transportation**

Ask your child to cut out the words below, and then put "air" if the picture is air transportation, put "water" if the picture is water transportation, and "land" if the picture is land transportation.