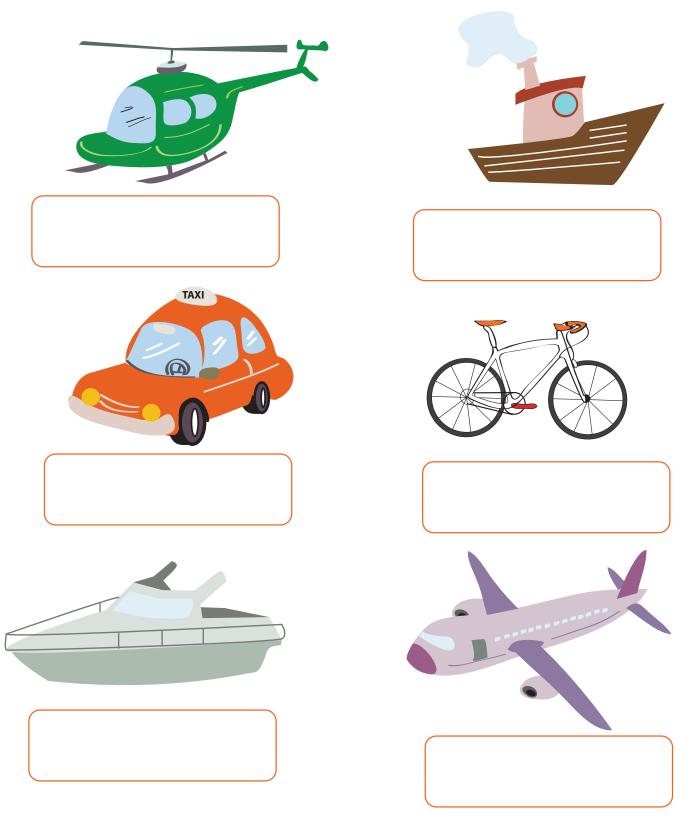

# **Types of Transportation**

Below are different forms of transporation. They are used on land, in the air or on the water. Ask your child to cut the words out from page two and match them up to the correct type of transportation.

# **Types of Transportation**

Ask your child to cut out the words below, and then put "air" if the picture is air transportation, put "water" if the picture is water transportation, and "land" if the picture is land transportation.

Air

Land

Water

Vocabulary Bonus: Use the words below to label the vehicles, and sound out the words for your child.

Airplane

Helicopter

Bicycle

Speedboat