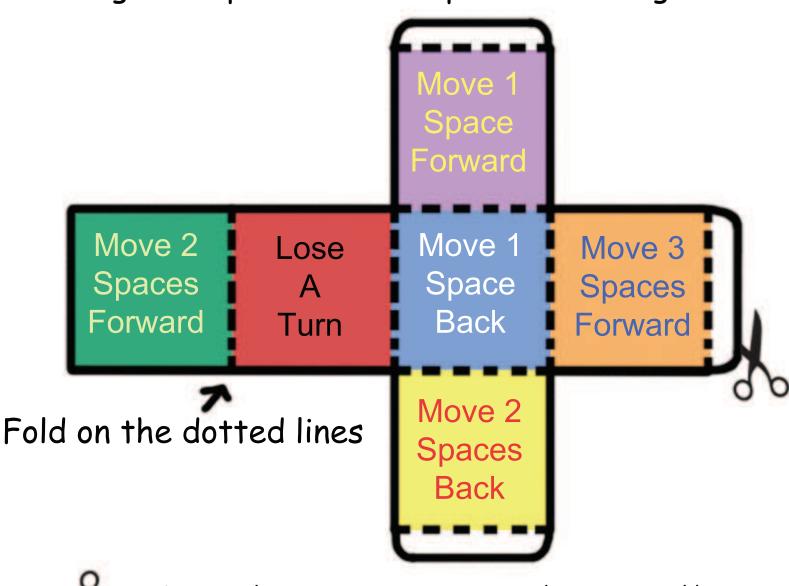

e the words below to label the vehicles, and sound out the words for your child.

Airplane

Helicopter

Bicycle

Speedboat

Car

Tugboat





















# HIDOGE F

Scientists explore the ocean to learn about all the different fish and animals living there. Test your letter skills and find the hidden picture. Pick a color for each letter.

#### Color in each space that contains a letter.















# MAKE A MATCH: TRANSPORTATION

Cut out the game pieces below, mix them up and place them face down on the floor.

Begin the game by turning one piece over, then another. If they match, put them in a pile.

If they don't match, turn both pieces over and try again. Repeat until you've made all 8 matches.





#### DICE FOR BOARD GAMES!

Ask a grown up to cut and tape the dice together.