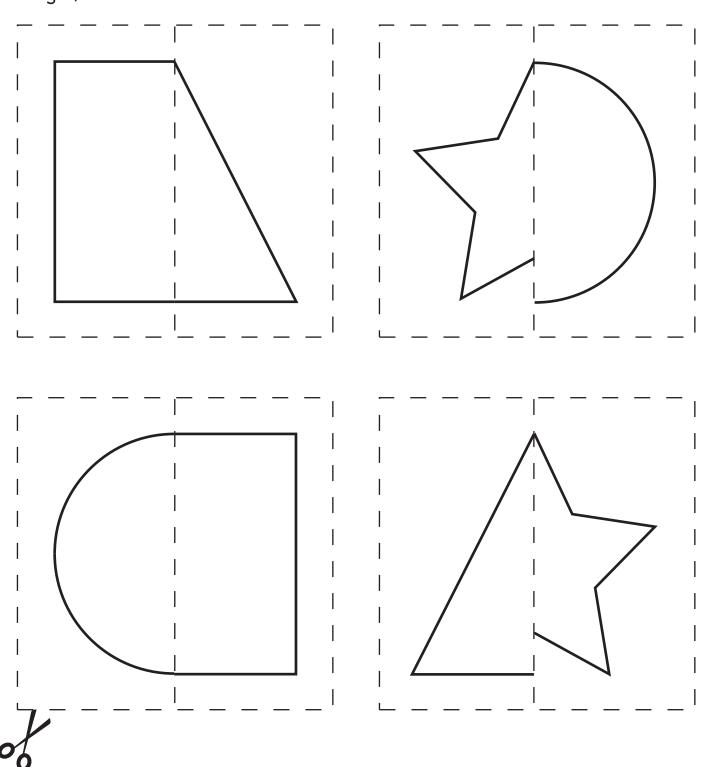

# Shape Mix-Up

Oops! These shapes are all mixed up. Can you put them back together? Cut out the pictures and match them to make a circle, square, triangle, and star.

| Name: Date: |
|-------------|
|-------------|

| Name:                                                                     | Shape       | Date: _<br>Mix-Up          | ANSWERS               |
|---------------------------------------------------------------------------|-------------|----------------------------|-----------------------|
| Oops! These shapes are<br>Cut out the pictures and<br>triangle, and star. | all mixed u | p. Can you pu <sup>.</sup> | t them back together? |
|                                                                           |             |                            |                       |
|                                                                           |             |                            |                       |