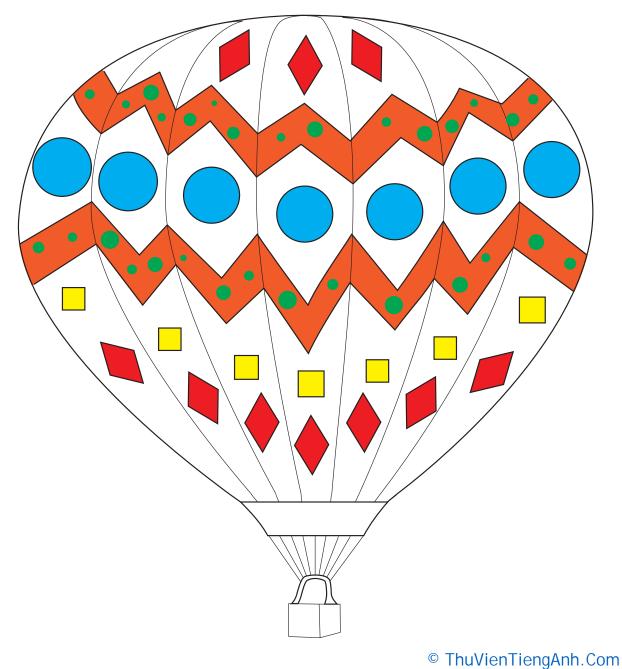

### Hot Air Balloon Attribute Sort

Decorate the hot air balloon using the different directions below.

Color all of the zigzags orange.

Put small green polka dots in all of the zigzags.

Color the small squares yellow.

Color the medium circles blue.

Color all of the diamonds red.

| Name: | Data  |
|-------|-------|
| Name: | Date: |

#### Hot Air Balloon Attribute Sort

Decorate the hot air balloon using the different directions below.

Color all of the zigzags orange.

ANSWERS Put small green polka dots in all of the zigzags.

Color the small squares yellow.

Color the medium circles blue.

Color all of the diamonds red.

| Name:         | Date:  |  |
|---------------|--------|--|
| i i di i i C. | Daic., |  |