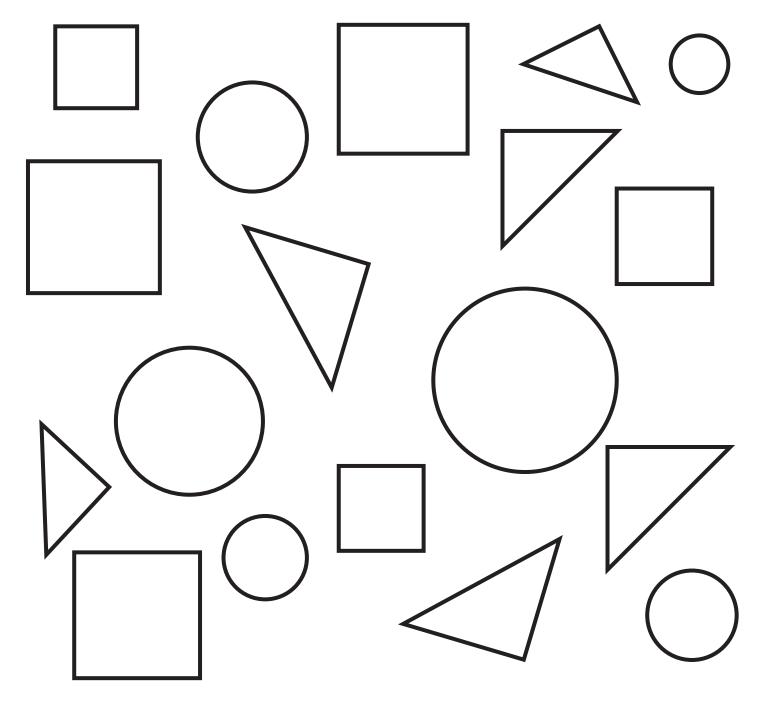

# Shape Jumble

Color all the circles red, all the triangles blue, and all the squares green.

- 1. How many circles did you color? \_\_\_\_\_
- 2. How many triangles did you color? \_\_\_\_\_
- 3. How many squares did you color? \_\_\_\_\_

# Shape Jumble

Color all the circles red, all the triangles blue, and all the squares green.

- 1. How many circles did you color? \_\_\_\_\_6
- 2. How many **triangles** did you color? \_\_\_\_6
- 3. How many **squares** did you color? \_\_\_\_6