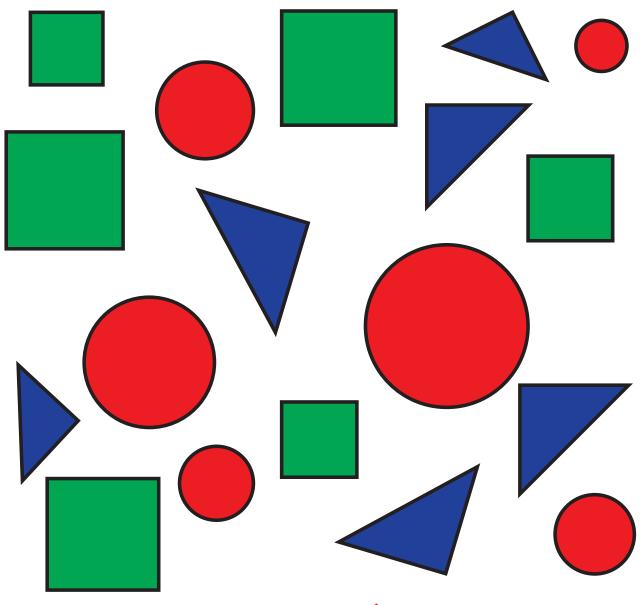

# Shape Jumble

Color all the circles red, all the triangles blue, and all the squares green.

- 1. How many circles did you color? \_\_\_\_\_
- 2. How many triangles did you color? \_\_\_\_\_
- 3. How many squares did you color? \_\_\_\_\_

# Shape Jumble

Color all the circles red, all the triangles blue, and all the squares green.

- 1. How many circles did you color? \_\_\_\_\_6
- 2. How many **triangles** did you color? \_\_\_\_6
- 3. How many **squares** did you color? \_\_\_\_6