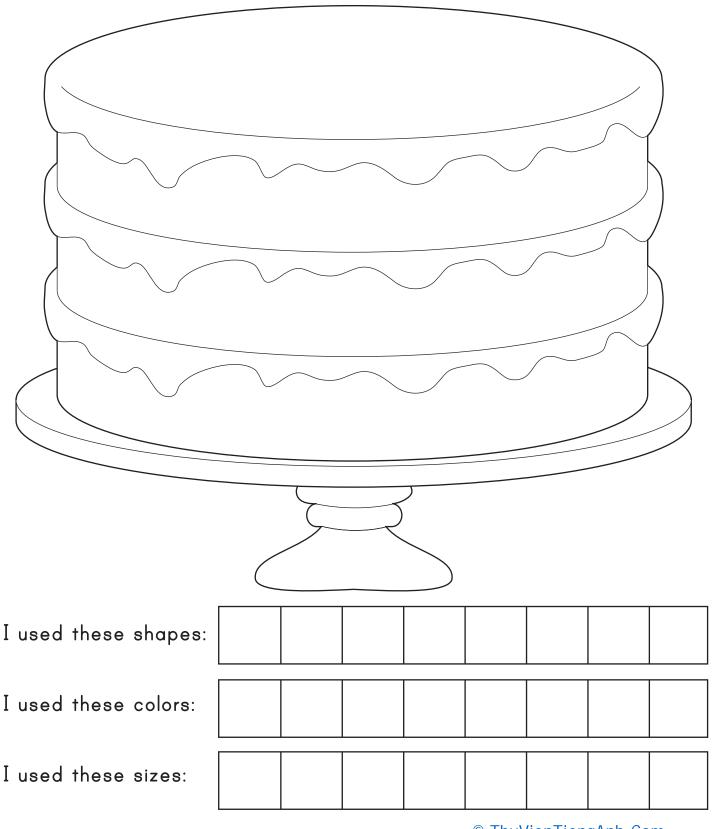

# Be a Cake Designer!

Decorate the blank cake below using your own attribute ideas. Use shapes, colors, and sizes in your drawing.

| Name: | Date: |
|-------|-------|
|       |       |