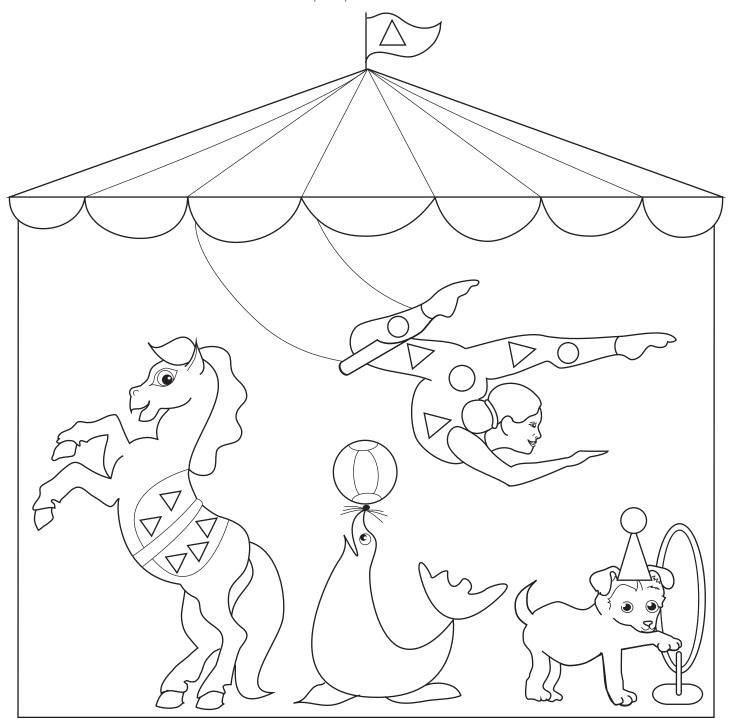

#### Attribute Picture Hunt

Search the circus scene to find examples of size, shape, and texture. Color the circus picture using these rules:

Color all of the triangles green.

Color all of the circles red.

Make all of the animals purple.

| Name: Date: | Name: | Date: |
|-------------|-------|-------|
|-------------|-------|-------|