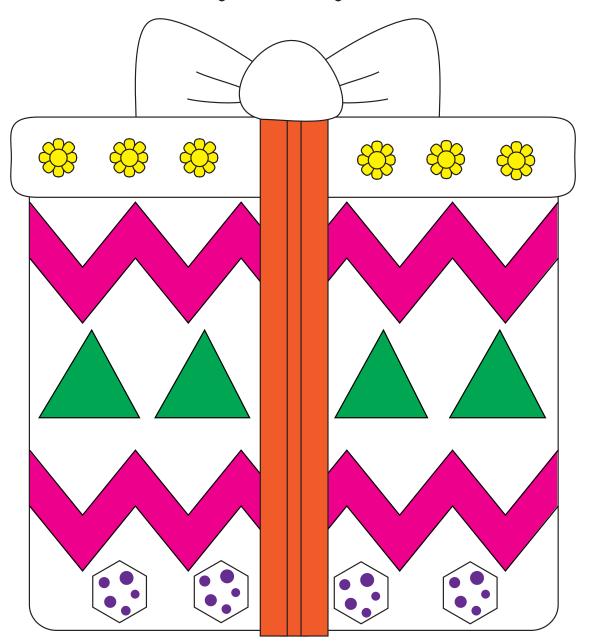

#### Present Attribute Sort

Decorate the presents using the different directions below.

Color all of the zigzags pink.

Put small purple polka dots in all of the hexagons.

Color the small flowers yellow.

Color the medium triangles green.

Color all of the straight lines orange.

| Name:  | Date: |
|--------|-------|
| Marrie | Daie  |

#### Present Attribute Sort

Decorate the presents using the different directions below.

Color all of the zigzags pink.

Put small purple polka dots in all of the hexagons. ANSWERS

Color the small flowers yellow.

Color the medium triangles green.

Color all of the straight lines orange.

| Name: | Date: |
|-------|-------|
| Nume  | Dale  |