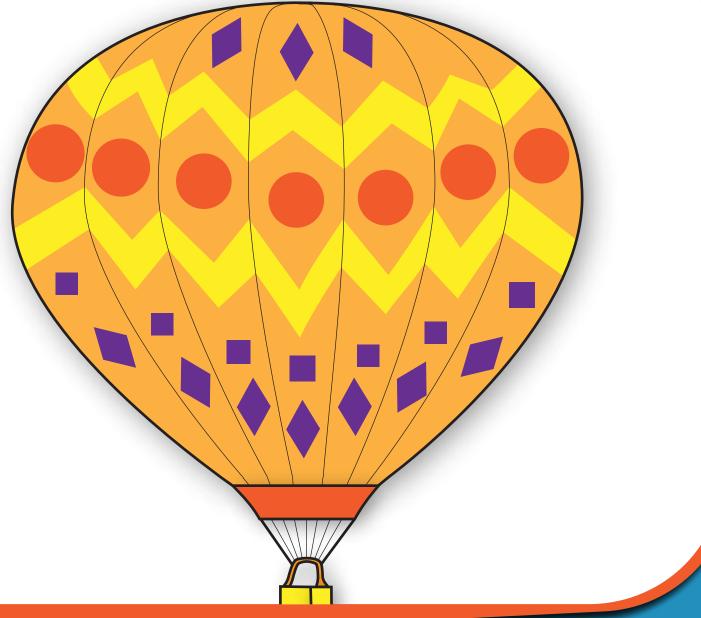

### Hot Air Balloon Attribute Sort

Decorate the hot air balloon using the different directions below.

Color all of the zigzags orange.

Put small green polka dots in all of the zigzags.

Color the small squares yellow.

Color the medium circles blue.

Color all of the diamonds red.

| Name: | Data  |
|-------|-------|
| Name: | Date: |

#### Hot Air Balloon Attribute Sort

Decorate the hot air balloon using the different directions below.

Color all of the zigzags orange.

ANSWERS Put small green polka dots in all of the zigzags.

Color the small squares yellow.

Color the medium circles blue.

Color all of the diamonds red.

| Name:         | Date:  |  |
|---------------|--------|--|
| i i di i i C. | Daic., |  |