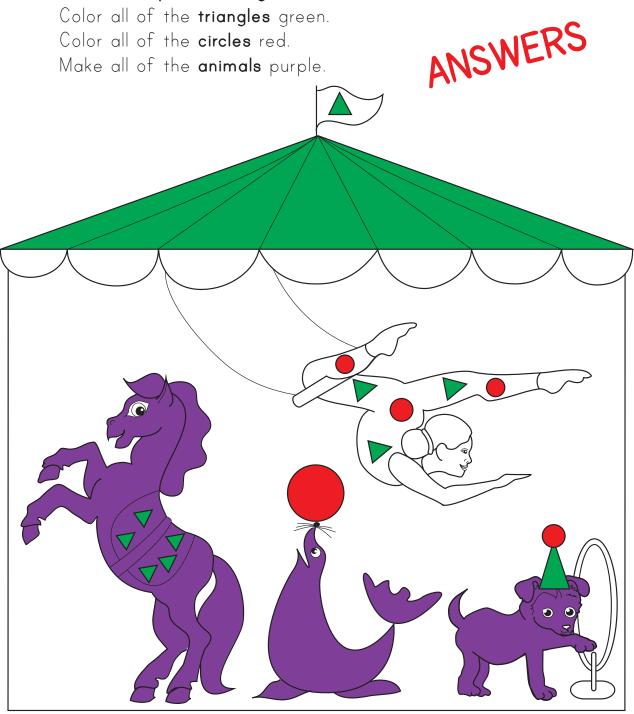

#### Attribute Picture Hunt

Search the circus scene to find examples of size, shape, and texture. Color the circus picture using these rules:

Color all of the triangles green.

Color all of the circles red.

Make all of the animals purple.

| Name: Date: | Name: | Date: |
|-------------|-------|-------|
|-------------|-------|-------|

#### Attribute Picture Hunt

Search the circus scene to find examples of size, shape, and texture. Color the circus picture using these rules: