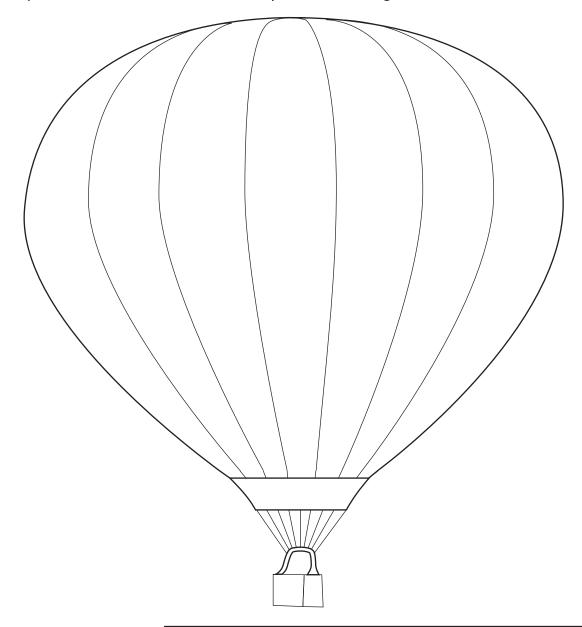

## Be a Hot Air Balloon Designer!

Decorate the blank hot air balloon below using your own attribute ideas! Use shapes, colors, and sizes in your drawing.

| I used these shapes: |  |  |   |   |   |
|----------------------|--|--|---|---|---|
|                      |  |  | ı | 1 | Ι |
| I used these colors: |  |  |   |   |   |
|                      |  |  |   |   |   |
|                      |  |  |   |   |   |
| I used these sizes:  |  |  |   |   |   |
| i used illese sizes. |  |  |   |   |   |
|                      |  |  |   | l |   |