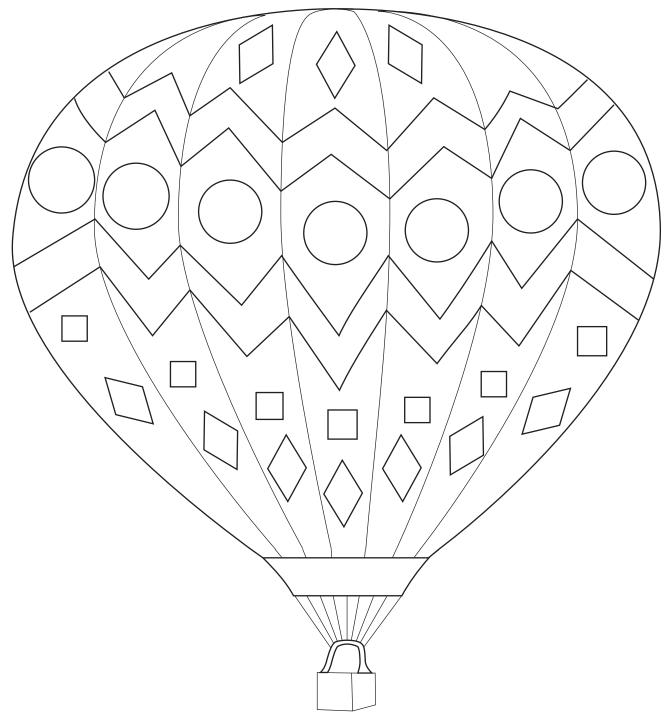

### Hot Air Balloon Attribute Sort

Decorate the hot air balloon using the different directions below.

Color all of the zigzags orange.

Put small green polka dots in all of the zigzags.

Color the small squares yellow.

Color the medium circles blue.

Color all of the diamonds red.

| Name: | Data  |
|-------|-------|
| Name: | Date: |