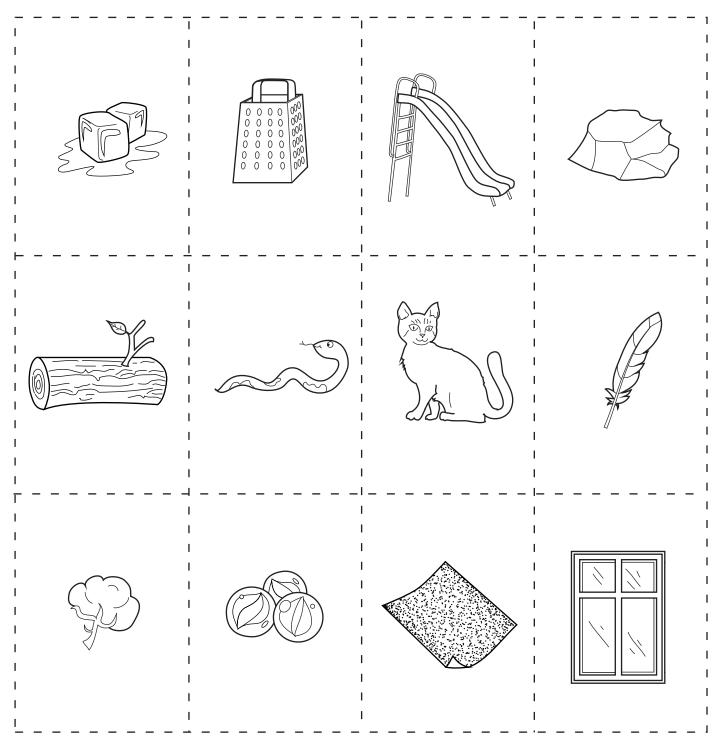

## Flashcard Sorting!

Cut out all of the picture cards and spread them out in a large space facing up. Can you group them together based on what the pictures might have in common? Think about the different attributes you have been learning about: Color, shape, size, and texture! Can you sort the cards in more than one way? Give it a try!

# Flashcard Sorting!