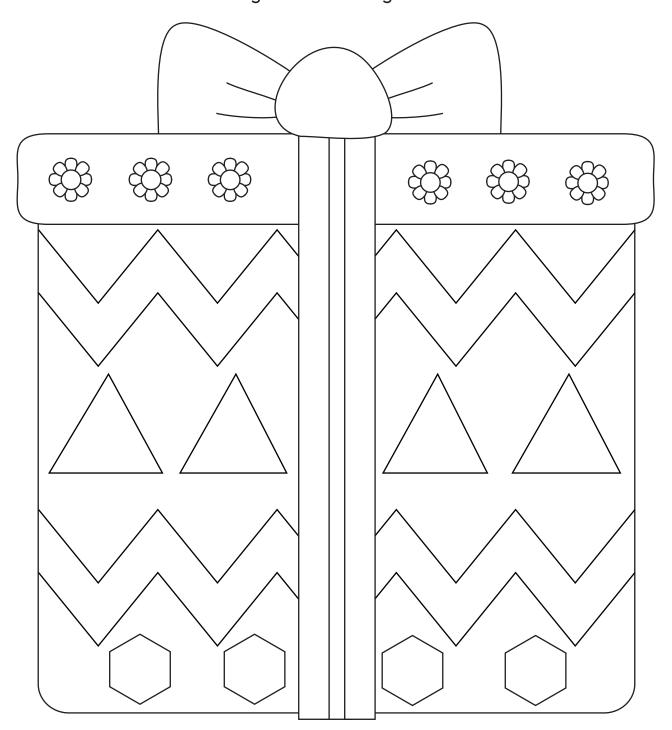

#### Present Attribute Sort

Decorate the presents using the different directions below.

Color all of the zigzags pink.

Put small purple polka dots in all of the hexagons.

Color the small flowers yellow.

Color the medium triangles green.

Color all of the straight lines orange.

| Name:  | Date: |
|--------|-------|
| Marrie | Daie  |