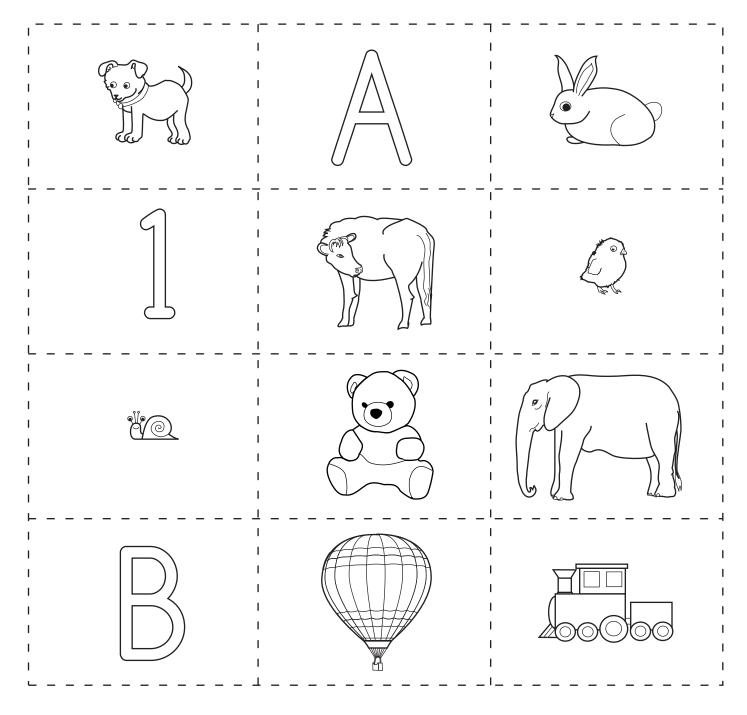

## Flashcard Sorting!

Cut out all of the picture cards and spread them out in a large space facing up. Can you group them together based on what the pictures might have in common? Think about the different attributes you have been learning about: Color, shape, size, and texture! Can you sort the cards in more than one way? Give it a try!

# Flashcard Sorting!