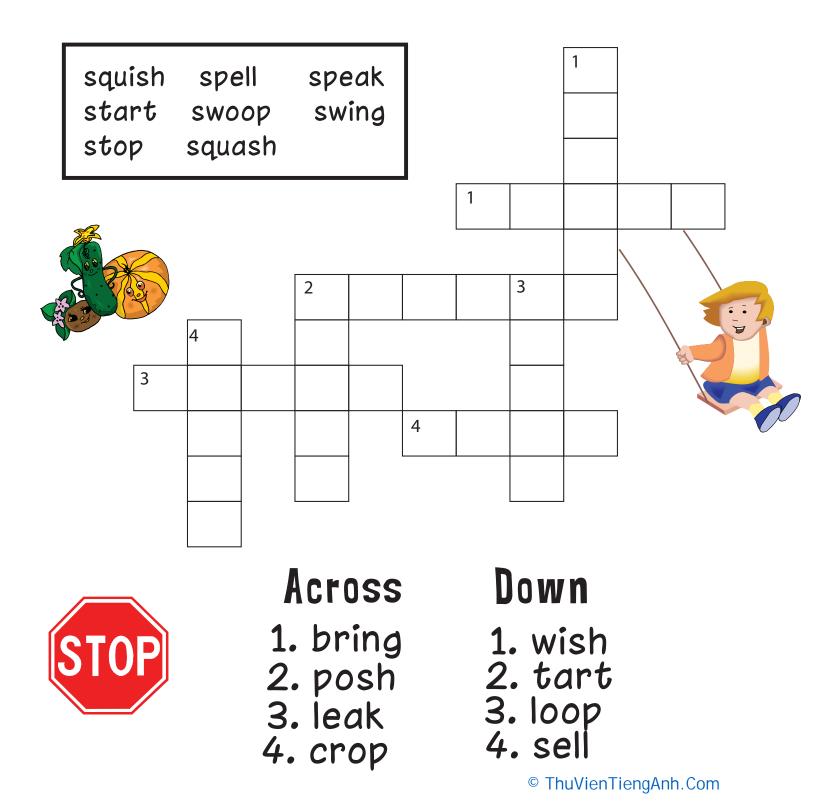

### Words Beginning With sp, squ, st, sw

Each answer rhymes with a word in the word bank. Finish the puzzle using the rhyming clues.