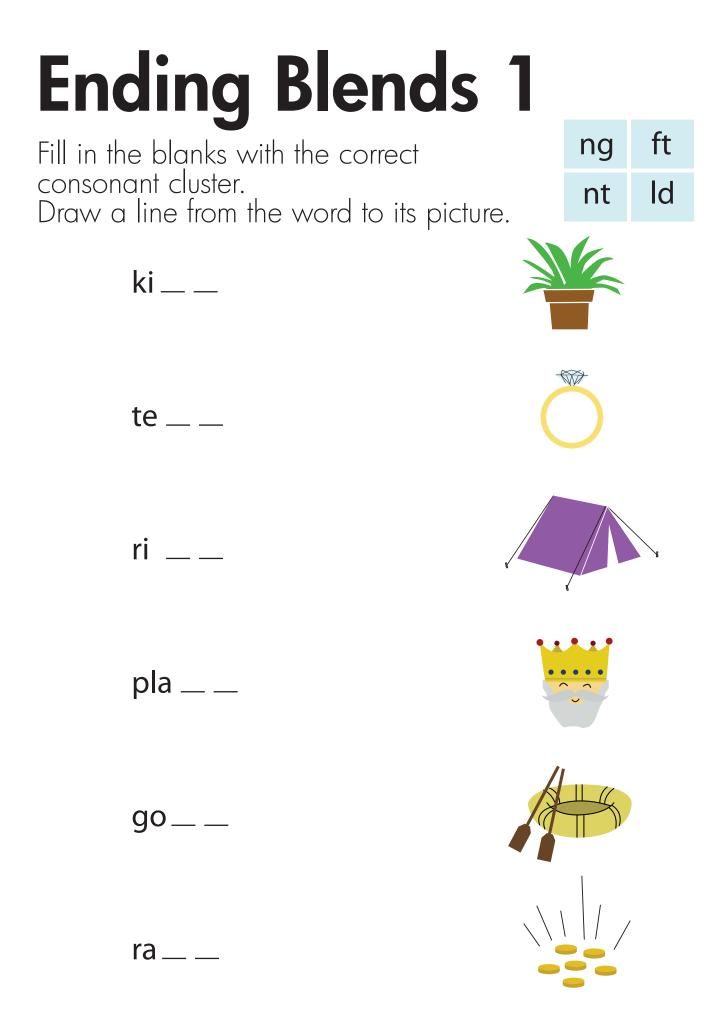

## Words Ending With ct, ft, pt

Use the code box to put a letter in place of each number to make words that end in the letters ct, ft or pt.

Fill in the correct consonant blends in the spaces below using the letter combinations above. Some spaces may fit more than one combination. Look at the pictures to help figure out the right ones! Next, draw a line from each word to the correct picture.