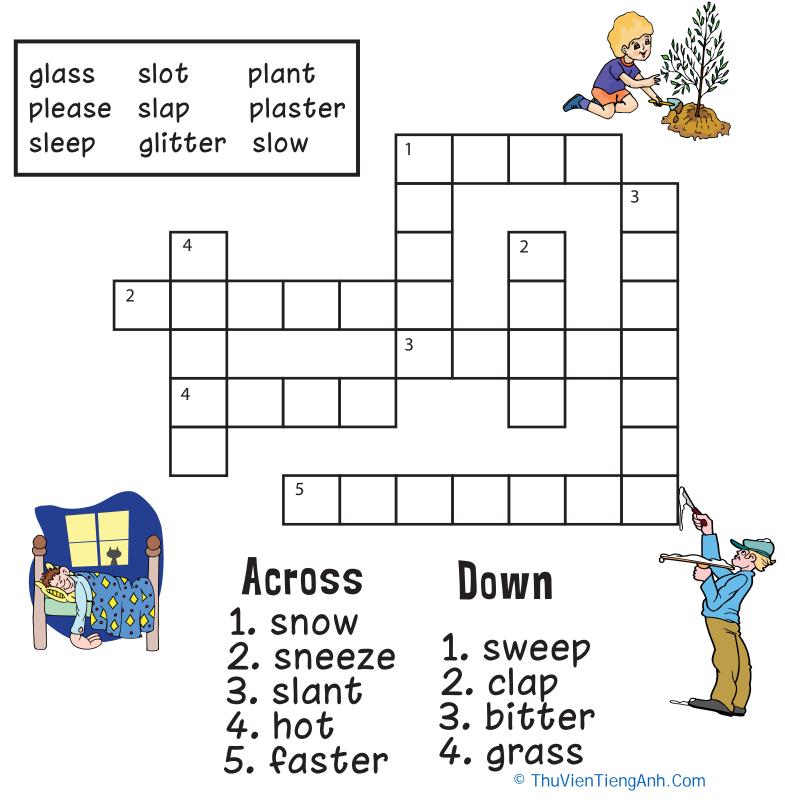

## Words Beginning With gl, pl, sl

Each answer rhymes with a word in the word bank. Finish the puzzle using the rhyming clues.