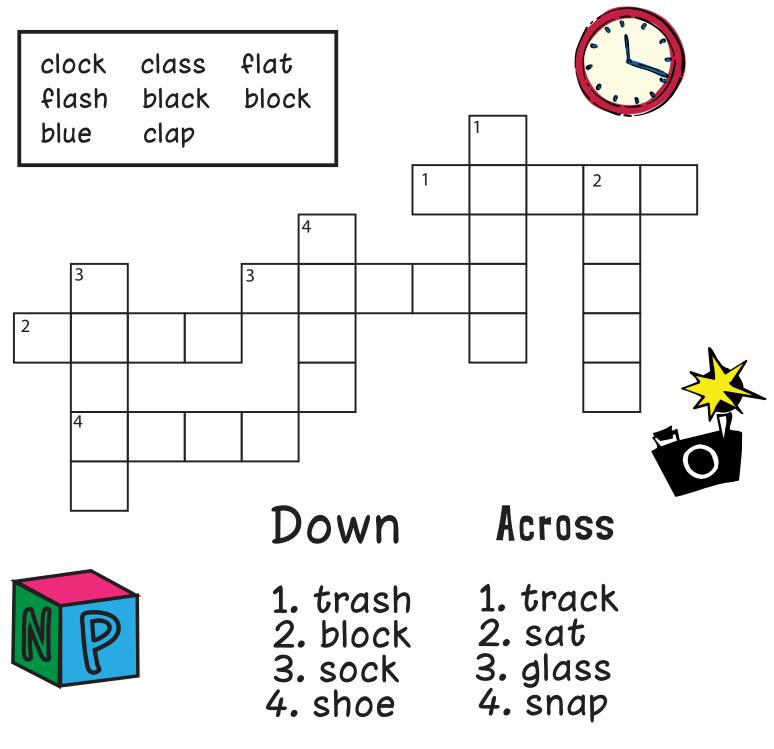

### Words Beginning With sp, squ, st, sw

Each answer rhymes with a word in the word bank. Finish the puzzle using the rhyming clues.