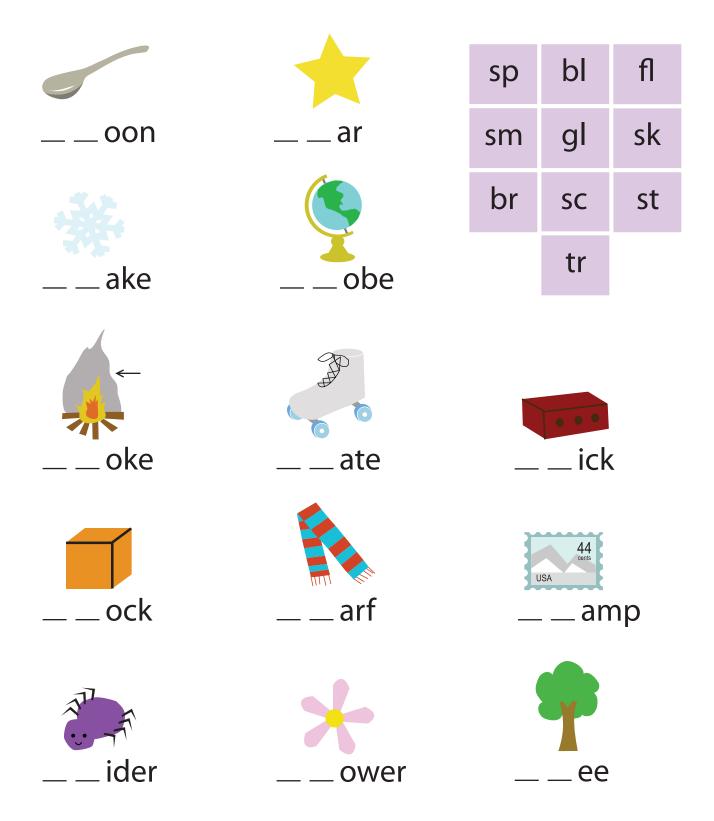

## Words Ending With ct, ft, pt

Use the code box to put a letter in place of each number to make words that end in the letters ct, ft or pt.

Fill in the correct consonant blends in the spaces below using the letter combinations above. Some spaces may fit more than one combination. Look at the pictures to help figure out the right ones! Next, draw a line from each word to the correct picture.