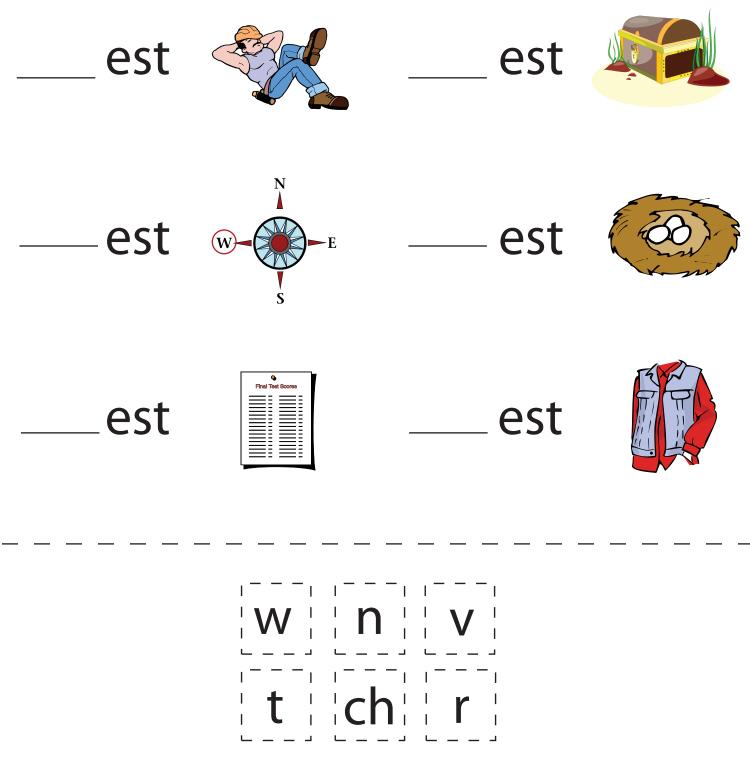

## Words Ending With st

Use the code box to put a letter in place of each number to make words that end in the letters st.

| 1<br>k | 2<br>t | 3<br>r |   |    | 6<br>c | 7<br>f       | 8<br>e          | 9<br>a | 10<br>t  | 11<br>i | 12<br>s  | 13<br>w | 14<br>0 |
|--------|--------|--------|---|----|--------|--------------|-----------------|--------|----------|---------|----------|---------|---------|
| 10     | ) 8    | 1      | 2 | 10 |        | Final Test 5 | Scores          |        | 3        |         | 3 1      | .2      | 10      |
| 4      | . 8    | 1      | 2 | 10 |        |              |                 |        | 5        | 8       | 12       | 2 1     | 0       |
| 7      | 11     | 3      | 1 | 21 | 0      | PL           | 1 <sup>st</sup> | )      | <b>7</b> |         | <b>3</b> |         |         |