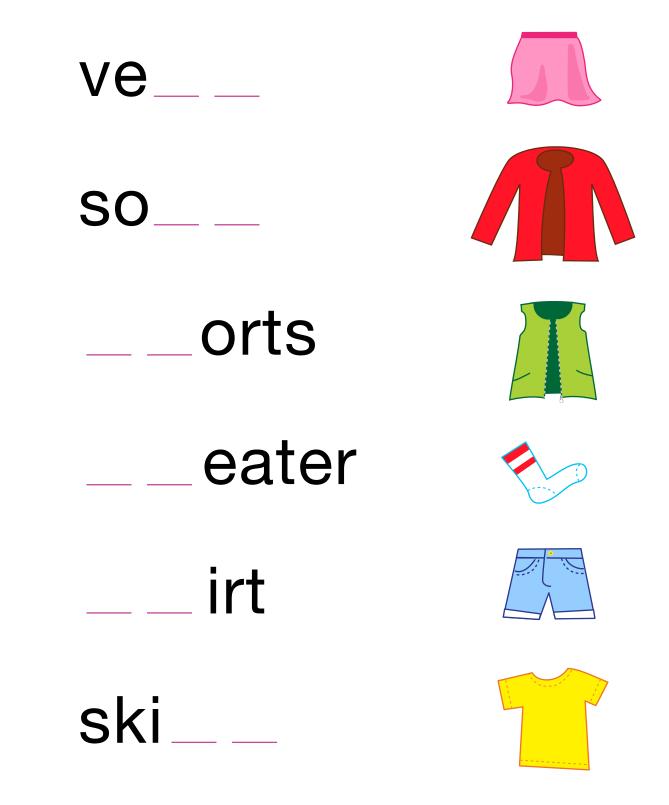

#### **Reading Practice: Consonant Clusters**

"Ph" Book **Beginning Blends #1** Words Beginning With Sc, Sk, Sm, Sn Words Beginning With BI, CI, FI **Beginning Blends #2** Words Beginning With GI, PI, SI **Beginning Blends #3** Words Beginning With Sp, Squ, St, Sw **Ending Blends Consonant Blends: Colors** Words Ending With If **Consonant Blends: Princess** Words Ending With ng and nd **Consonant Blends: Farm** Words Ending With st Consonant Blends: Garden Word Family "est" **Consonant Blends: Lunchtime** Consonant Blends: Mix 1 Words Ending With ct, ft, pt Consonant Blends: Mix 2 Consonant Blends: In My House **Consonant Blends: Clothing** 