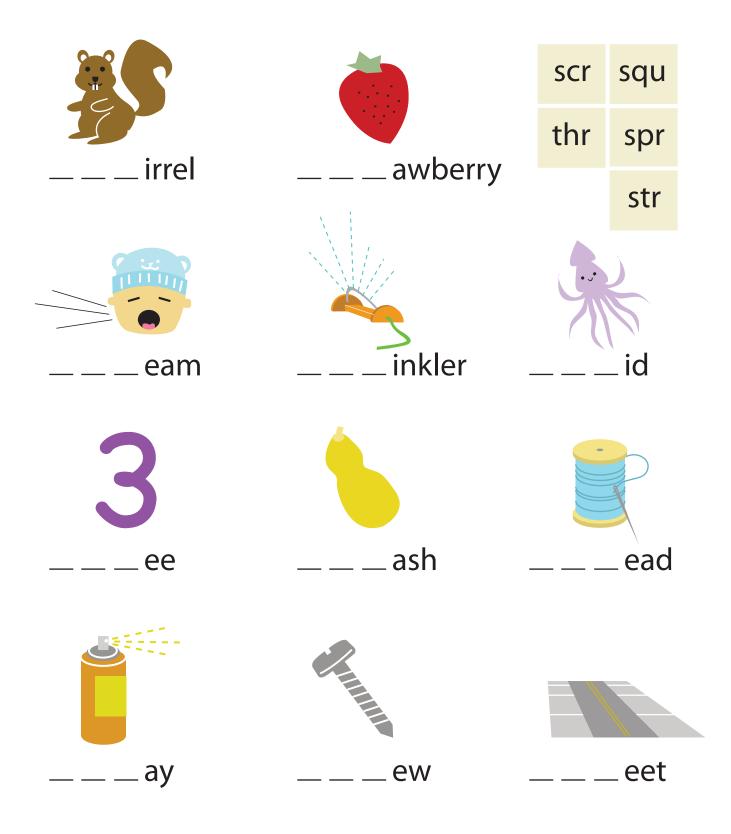

### Words Beginning With sp, squ, st, sw

Each answer rhymes with a word in the word bank. Finish the puzzle using the rhyming clues.