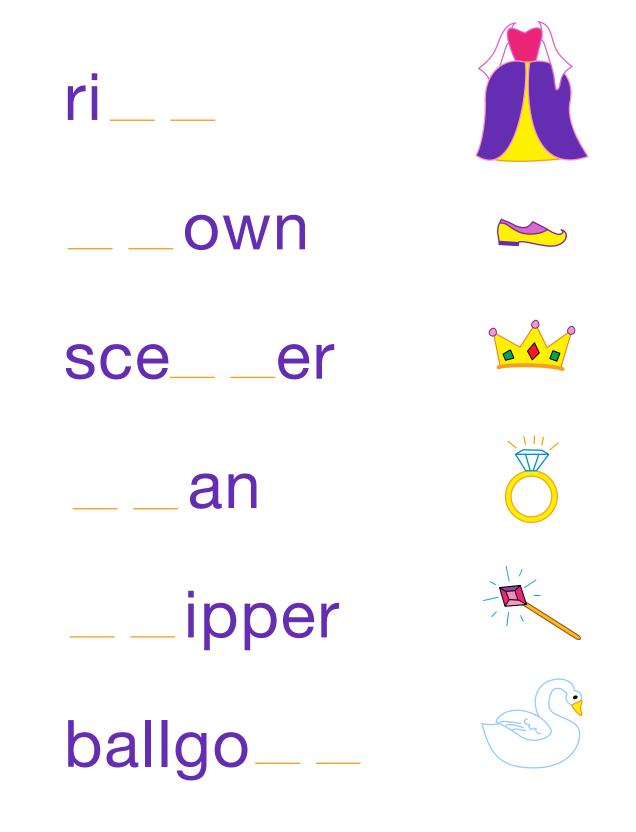

e puzzle using the rhyming clues.









# Words Ending With If

Use the code box to put a letter in place of each number to make words that end in the letters lf.

| 1<br>s |    |         | 4<br>l |   |  |                |                          | 10<br>0 |       |       | 13<br>t | • |
|--------|----|---------|--------|---|--|----------------|--------------------------|---------|-------|-------|---------|---|
| 3      | 10 | <br>) 4 |        | 6 |  |                |                          | 11      | <br>L | 10    | 4       | 6 |
| 1      | 2  | 2 4     | <br>4  | 6 |  |                | <b>`</b>                 | 11      |       | 7     | 4       | 6 |
| 1      | 8  | 2       | 4      |   |  | Ploty<br>Ritte | the Assi of Courses Orge |         |       | <br>2 | 4       | 6 |





#### Words Ending With ng and nd

Use the code box to put a letter in place of each number to make words that end in the letters ng and nd.







ba



ops

icken













## Words Ending With st

Use the code box to put a letter in place of each number to make words that end in the letters st.

| 1<br>k | 2<br>t | 3<br>r |   |    | 6<br>c | 7<br>f       | 8<br>e          | 9<br>a | 10<br>t  | 11<br>i | 12<br>s  | 13<br>w | 14<br>0 |
|--------|--------|--------|---|----|--------|--------------|-----------------|--------|----------|---------|----------|---------|---------|
| 10     | ) 8    | 1      | 2 | 10 |        | Final Test 5 | Scores          |        | 3        |         | 3 1      | .2      | 10      |
| 4      | . 8    | 1      | 2 | 10 |        |              |