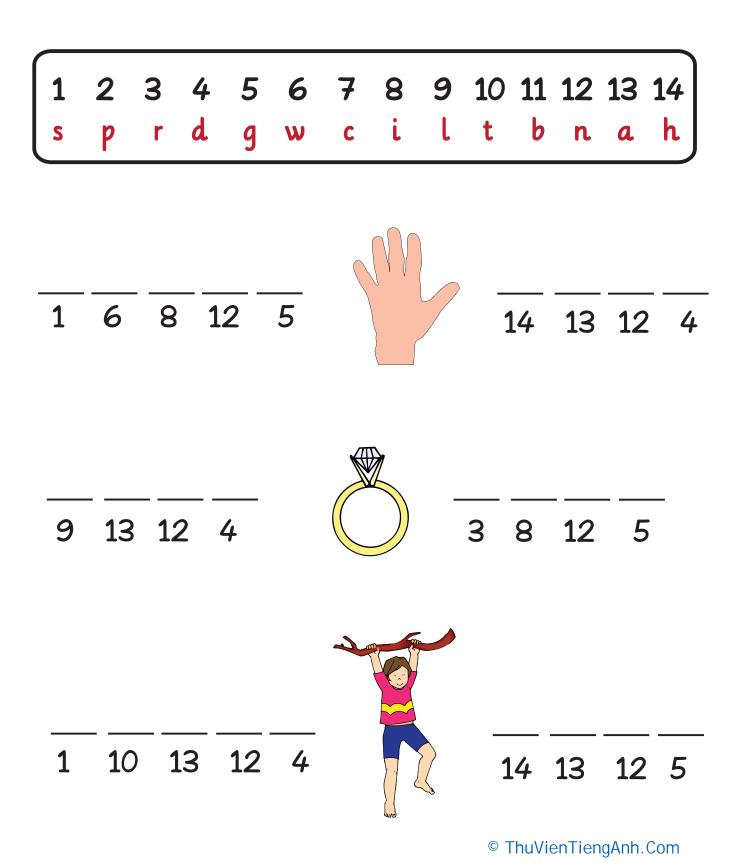

# Words Ending With If

Use the code box to put a letter in place of each number to make words that end in the letters lf.

| 1<br>s |    |         | 4<br>l |   |  |                |                          | 10<br>0 |       |       | 13<br>t | • |
|--------|----|---------|--------|---|--|----------------|--------------------------|---------|-------|-------|---------|---|
| 3      | 10 | <br>) 4 |        | 6 |  |                |                          | 11      | <br>L | 10    | 4       | 6 |
| 1      | 2  | 2 4     | <br>4  | 6 |  |                | <b>`</b>                 | 11      |       | 7     | 4       | 6 |
| 1      | 8  | 2       | 4      |   |  | Ploty<br>Ritte | the Assi of Courses Orge |         |       | <br>2 | 4       | 6 |