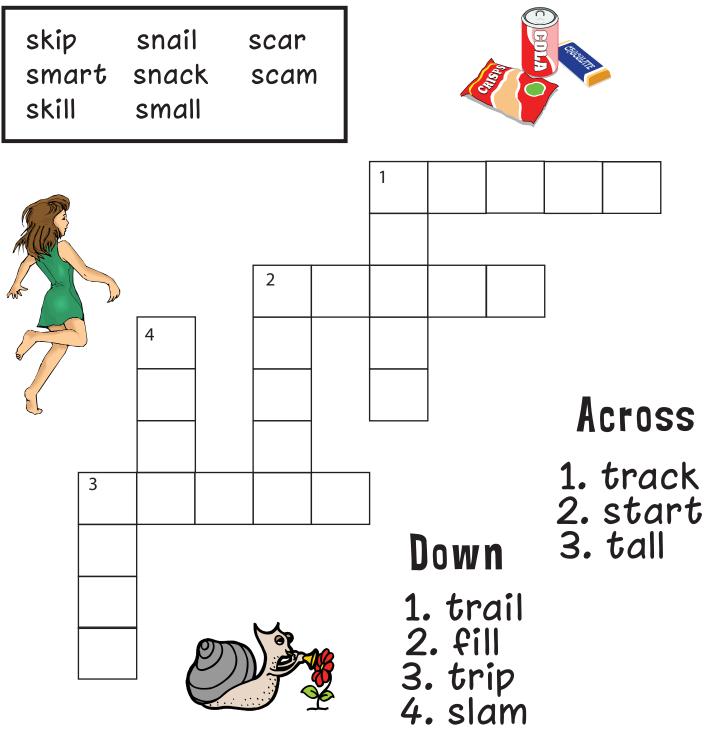

## Words Beginning With gl, pl, sl

Each answer rhymes with a word in the word bank. Finish the puzzle using the rhyming clues.