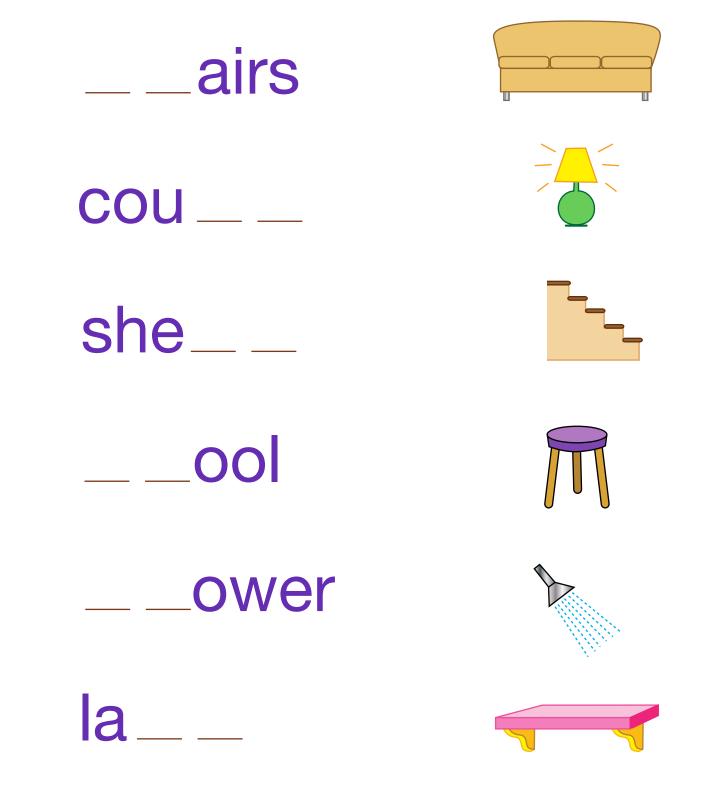

#### **Reading Practice: Consonant Clusters**

"Ph" Book **Beginning Blends #1** Words Beginning With Sc, Sk, Sm, Sn Words Beginning With BI, CI, FI **Beginning Blends #2** Words Beginning With GI, PI, SI **Beginning Blends #3** Words Beginning With Sp, Squ, St, Sw **Ending Blends Consonant Blends: Colors** Words Ending With If **Consonant Blends: Princess** Words Ending With ng and nd **Consonant Blends: Farm** Words Ending With st Consonant Blends: Garden Word Family "est" **Consonant Blends: Lunchtime** Consonant Blends: Mix 1 Words Ending With ct, ft, pt Consonant Blends: Mix 2 Consonant Blends: In My House **Consonant Blends: Clothing** 