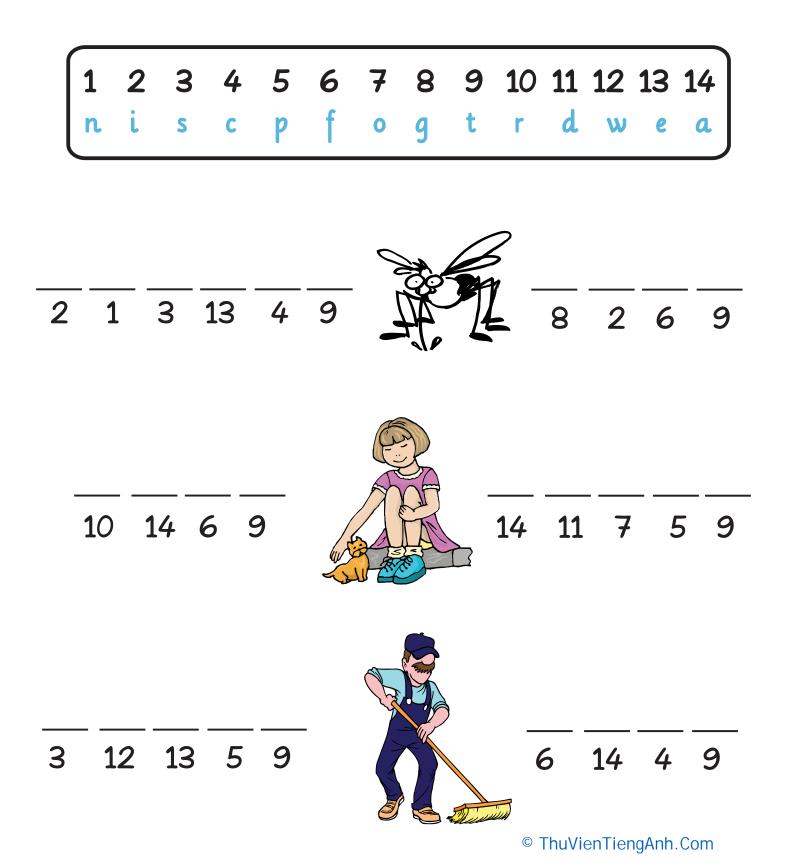

# Words Ending With If

Use the code box to put a letter in place of each number to make words that end in the letters lf.

| 1<br>s |    |         | 4<br>l |   |  |                |                          | 10<br>0 |       |       | 13<br>t | • |
|--------|----|---------|--------|---|--|----------------|--------------------------|---------|-------|-------|---------|---|
| 3      | 10 | <br>) 4 |        | 6 |  |                |                          | 11      | <br>L | 10    | 4       | 6 |
| 1      | 2  | 2 4     | <br>4  | 6 |  |                | <b>`</b>                 | 11      |       | 7     | 4       | 6 |
| 1      | 8  | 2       | 4      |   |  | Ploty<br>Ritte | the Assi of Courses Orge |         |       | <br>2 | 4       | 6 |