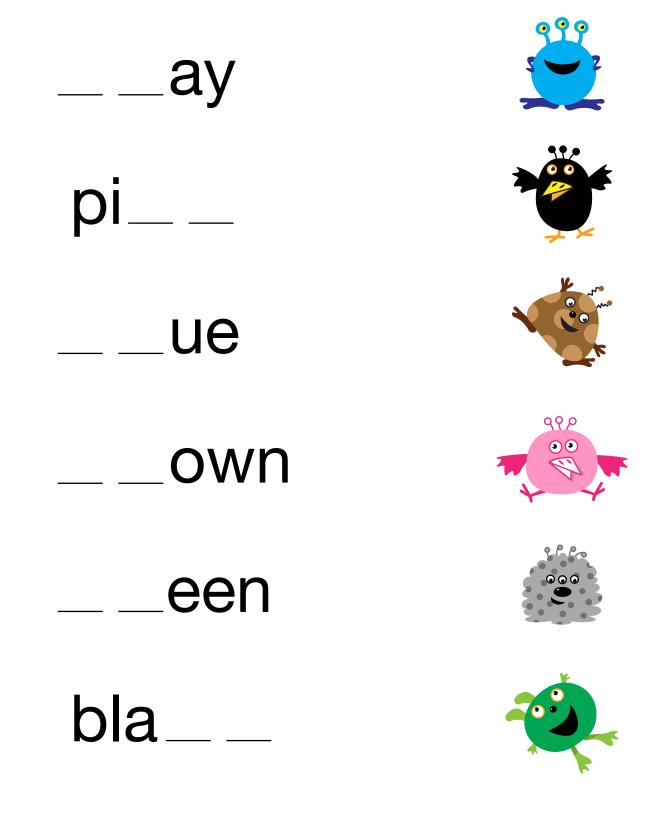

book.





# **Beginning Blends 1**

Fill in the blanks with the correct consonant blend.



#### Words Beginning With sc, sk, sm, sn

Each answer rhymes with a word in the word bank. Finish the puzzle using the rhyming clues.



#### Words Beginning With bl, cl, fl

Each answer rhymes with a word in the word bank. Finish the puzzle using the rhyming clues.



# **Beginning Blends 2**

Fill in the blanks with the correct consonant blend.



## Words Beginning With gl, pl, sl

Each answer rhymes with a word in the word bank. Finish the puzzle using the rhyming clues.



# **Beginning Blends 3**

Fill in the blanks with the correct consonant blend.



### Words Beginning With sp, squ, st, sw

Each answer rhymes with a word in the word bank. Finish the puzzle using the rhyming clues.









# Words Ending With If

Use the code box to put a letter in place of each number to make words that end in the letters lf.

| 1<br>s |    |         | 4<br>l |   |  |                |                          | 10<br>0 |       |       | 13<br>t | • |
|--------|----|---------|--------|---|--|----------------|--------------------------|---------|-------|-------|---------|---|
| 3      | 10 | <br>) 4 |        | 6 |  |                |                          | 11      | <br>L | 10    | 4       | 6 |
| 1      | 2  | 2 4     | <br>4  | 6 |  |                | <b>`</b>                 | 11      |       | 7     | 4       | 6 |
| 1      | 8  | 2       | 4      |   |  | Ploty<br>Ritte | the Assi of Courses Orge |         |       | <br>2 | 4       | 6 |





#### Words Ending With ng and nd

Use t