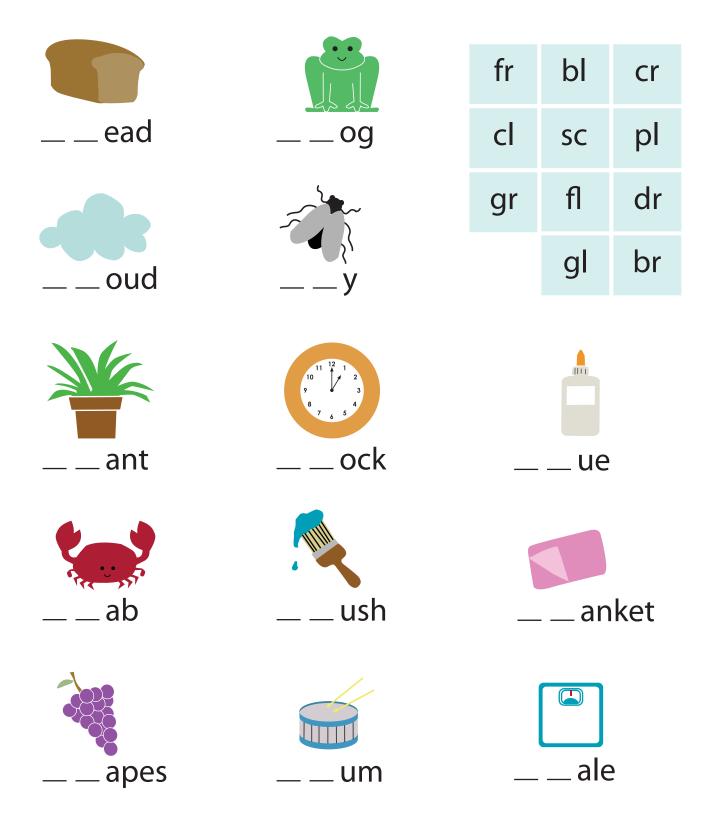

#### Words Beginning With sc, sk, sm, sn

Each answer rhymes with a word in the word bank. Finish the puzzle using the rhyming clues.

#### Words Beginning With bl, cl, fl

Each answer rhymes with a word in the word bank. Finish the puzzle using the rhyming clues.