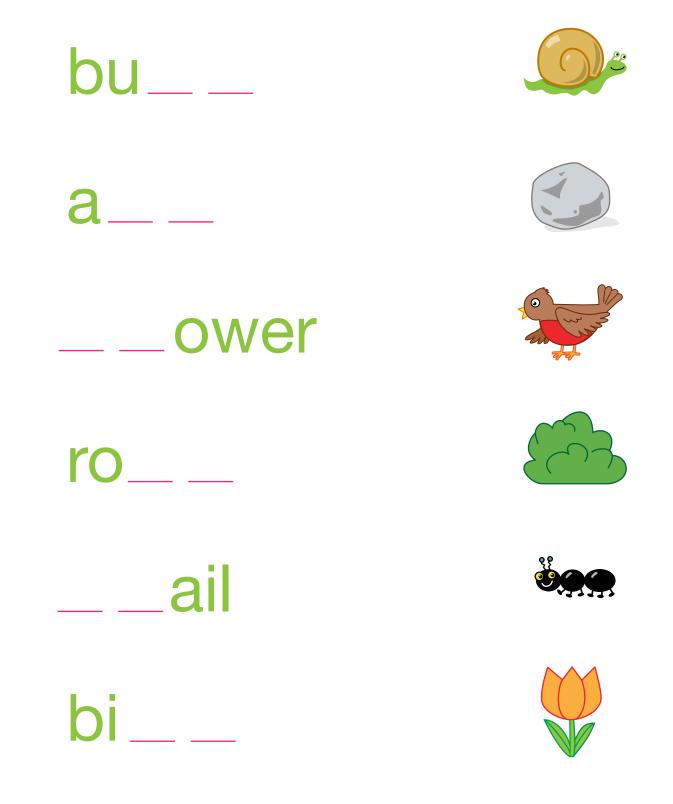

#### Word Family "est"

Cut out the beginning letters at the bottom of the page. Then paste them to complete a word that matches each picture.

<sup>©</sup> ThuVienTiengAnh.Com

etzel

ate

\_\_\_apes

bu\_\_er