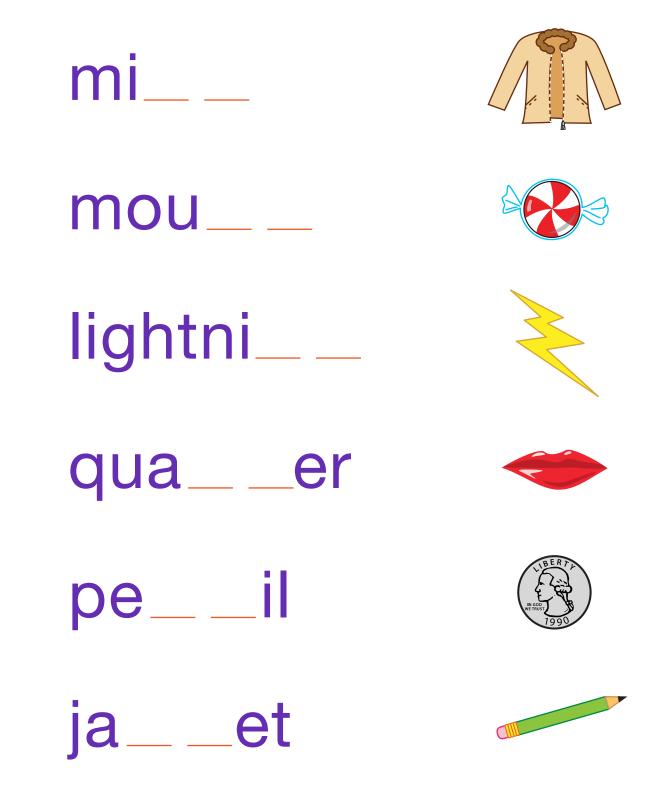

## Words Ending With ct, ft, pt

Use the code box to put a letter in place of each number to make words that end in the letters ct, ft or pt.

Fill in the correct consonant blends in the spaces below using the letter combinations above. Some spaces may fit more than one combination. Look at the pictures to help figure out the right ones! Next, draw a line from each word to the correct picture.