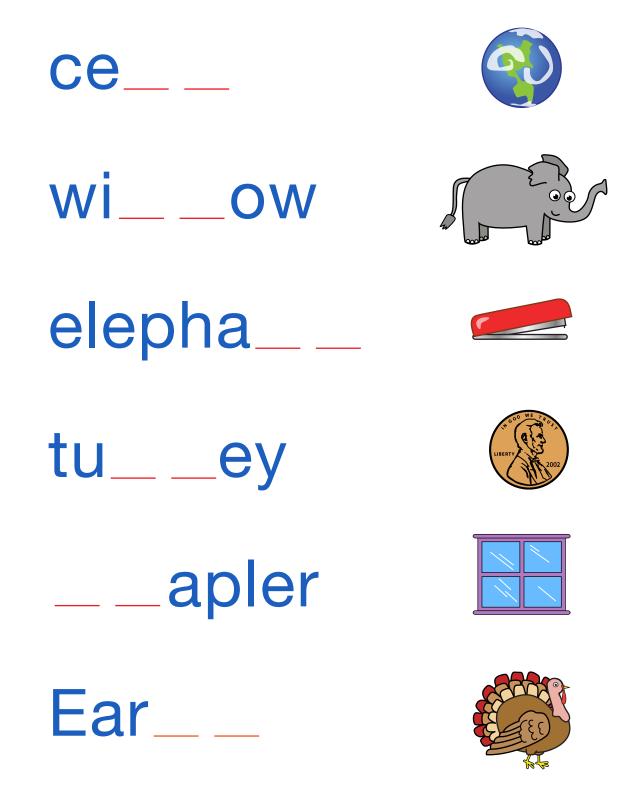

) 8    | 1      | 2 | 10 |        | Final Test 5 | Scores          |        | 3        |         | 3 1      | .2      | 10      |
| 4      | . 8    | 1      | 2 | 10 |        |              |                 |        | 5        | 8       | 12       | 2 1     | 0       |
| 7      | 11     | 3      | 1 | 21 | 0      | PL           | 1 <sup>st</sup> | )      | <b>7</b> |         | <b>3</b> |         |         |





#### Word Family "est"

Cut out the beginning letters at the bottom of the page. Then paste them to complete a word that matches each picture.



<sup>©</sup> ThuVienTiengAnh.Com









etzel

ate

\_\_\_apes

bu\_\_er















## Words Ending With ct, ft, pt

Use the code box to put a letter in place of each number to make words that end in the letters ct, ft or pt.









Fill in the correct consonant blends in the spaces below using the letter combinations above. Some spaces may fit more than one combination. Look at the pictures to help figure out the right ones! Next, draw a line from each word to the correct picture.