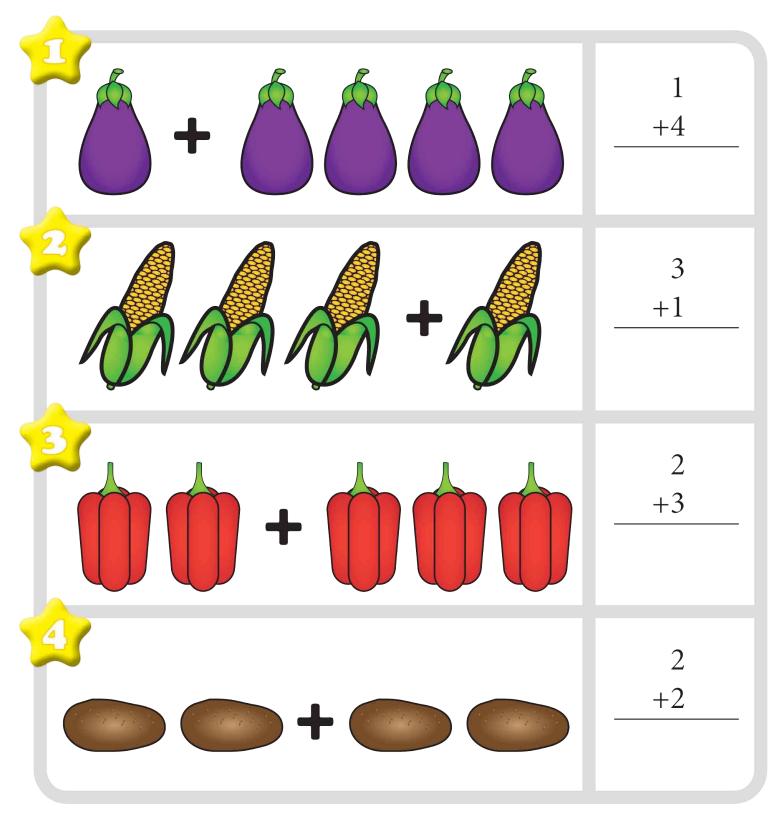

Certificate of Completion

Add together the fruits that are in each box and write your answer in the box on the right.

| 4<br>+1 |
|---------|
| 5<br>+2 |
| 3<br>+3 |
| 1<br>+3 |

Add together the vegetables that are in each box and write your answer in the box on the right.