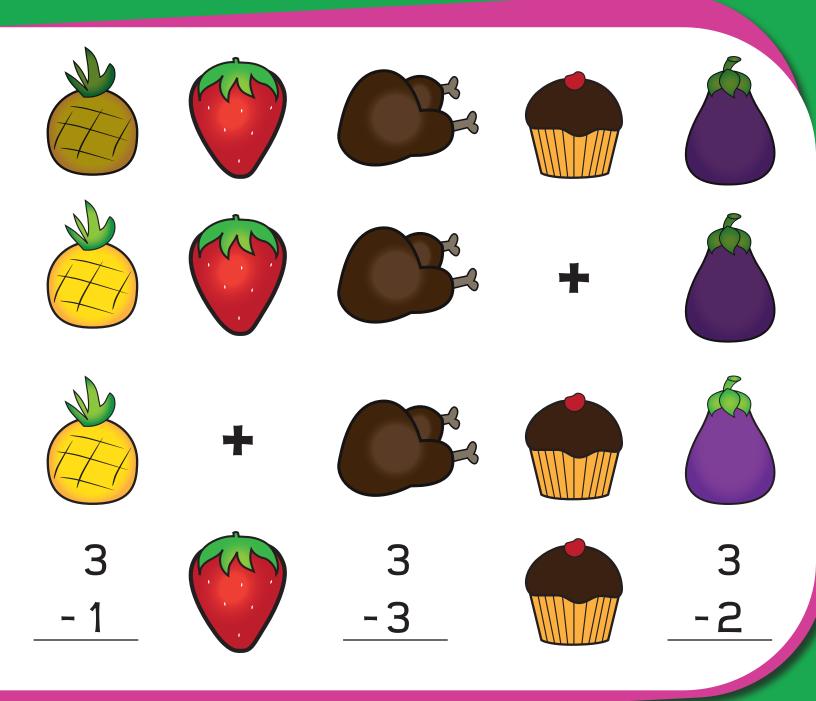

Count how many fruits are in each box. Now take away the darker pictures. How many are left? Write your answer in the box on the right.

Count how many desserts are in each box. Now take away the darker pictures. How many are left? Write your answer in the box on the right.

Count how many baking items are in each box. Now take away the darker pictures. How many are left? Write your answer in the box on the right.