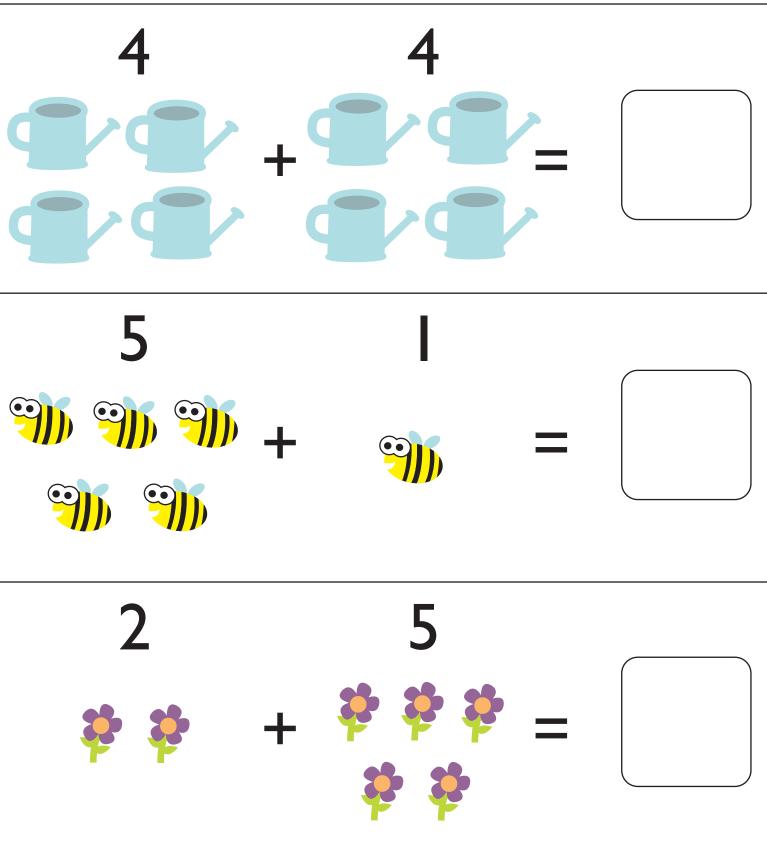

Add together the flowers that are in each box and write your answer in the box on the right.