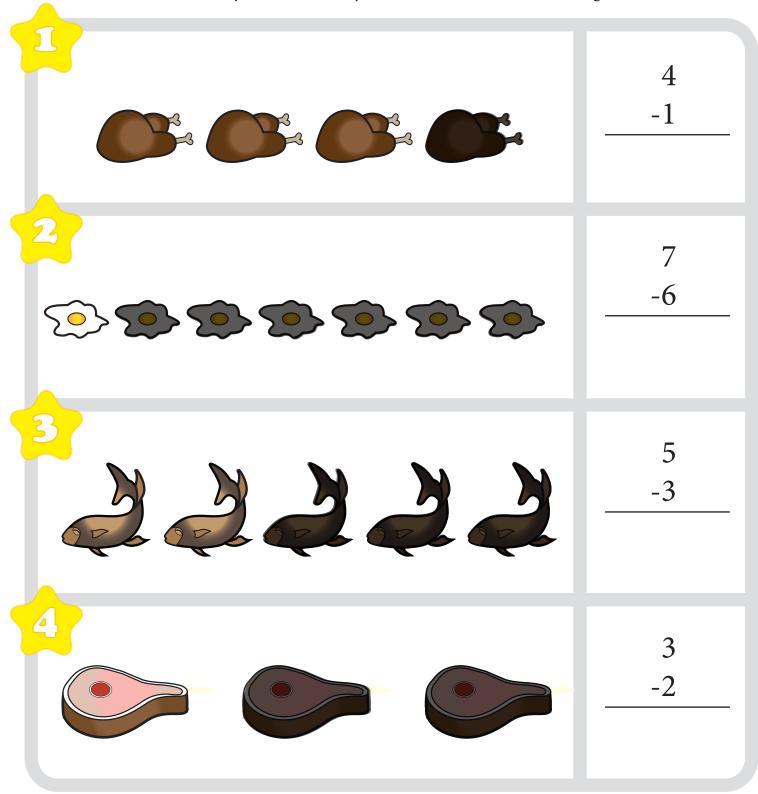

## Mouse Snack

Count the pieces of cheese. Count how many pieces the mouse eats. Subtract to tell how many are left.

Count how many drinks are in each box. Now take away the darker pictures. How many are left? Write your answer in the box on the right.