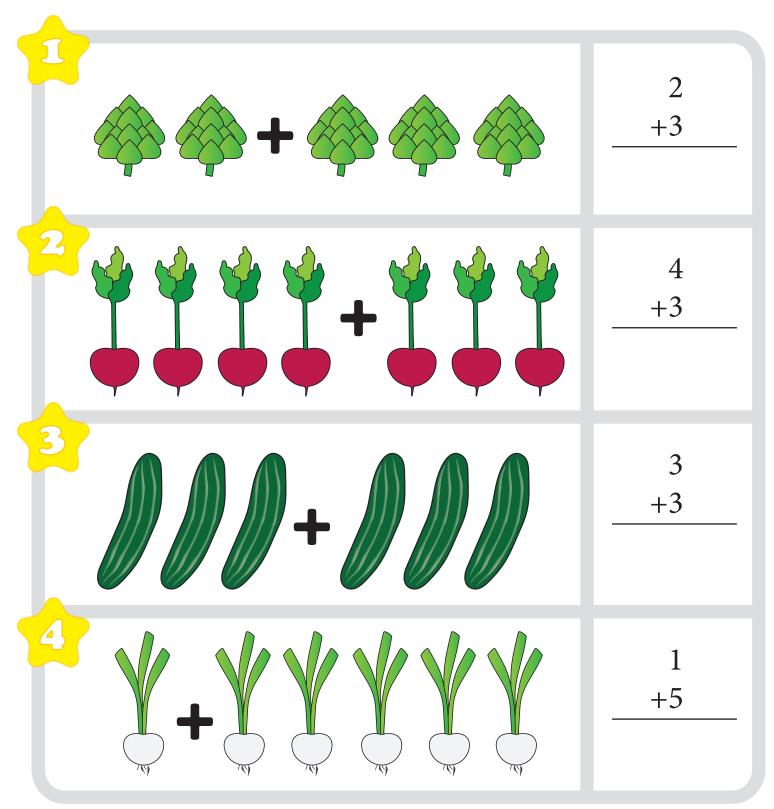

## Veggie Math

How many of each picture do you see? Add them up and write the number in the box!

Add together the grains that are in each box and write your answer in the box on the right.

| 0000      | 4<br>+6 |
|-----------|---------|
| 00000+000 | 5<br>+2 |
|           | 2<br>+3 |
|           | 2<br>+4 |

Add together the vegetables that are in each box and write your answer in the box on the right.

Add together the fruits that are in each box and write your answer in the box on the right.