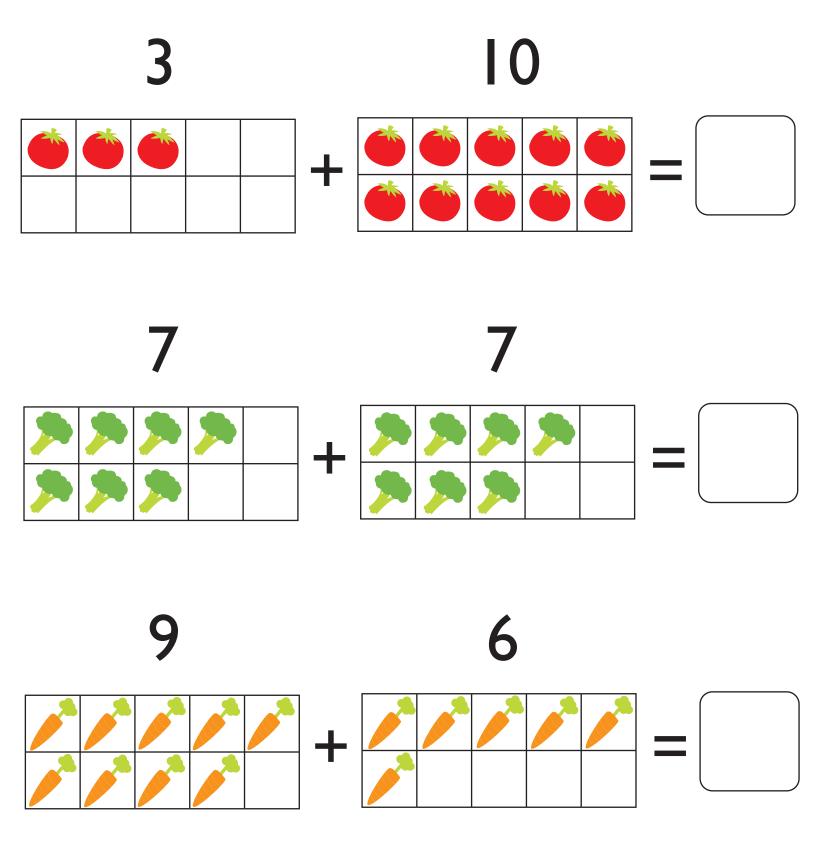

## Veggie Math

How many of each picture do you see? Add them up and write the number in the box!

Add together the grains that are in each box and write your answer in the box on the right.

| 0000      | 4<br>+6 |
|-----------|---------|
| 00000+000 | 5<br>+2 |
|           | 2<br>+3 |
|           | 2<br>+4 |