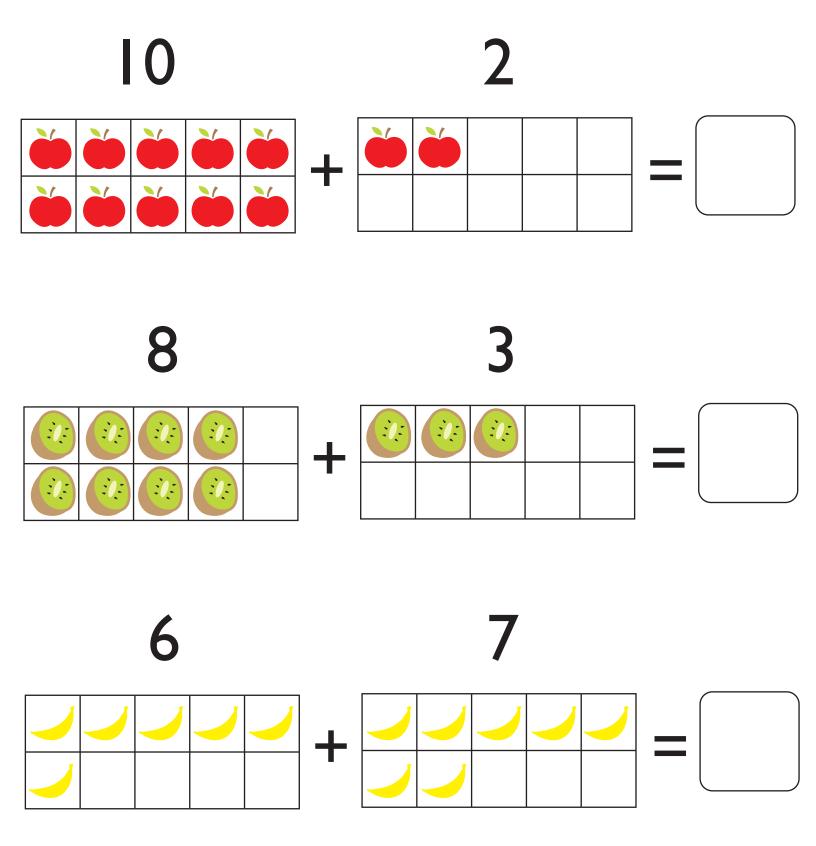

## Fruit Math

How many of each picture do you see? Add them up and write the number in the box!

edsy

How many of each picture do you see? Add them up and write the number in the box!