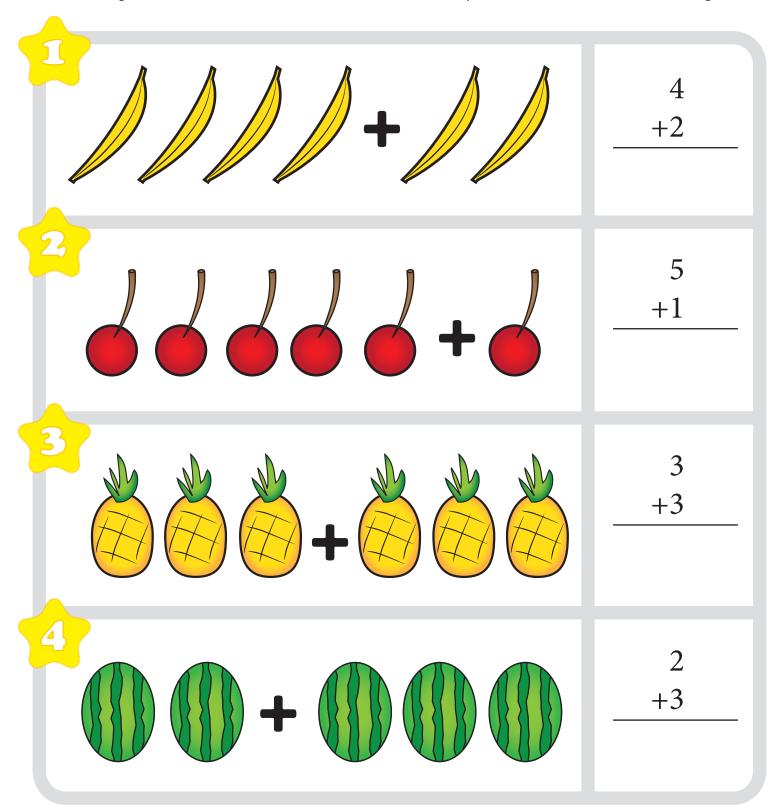

Certificate of Completion

Add together the fruits that are in each box and write your answer in the box on the right.

| 4<br>+1 |
|---------|
| 5<br>+2 |
| 3<br>+3 |
| 1<br>+3 |

Add together the vegetables that are in each box and write your answer in the box on the right.