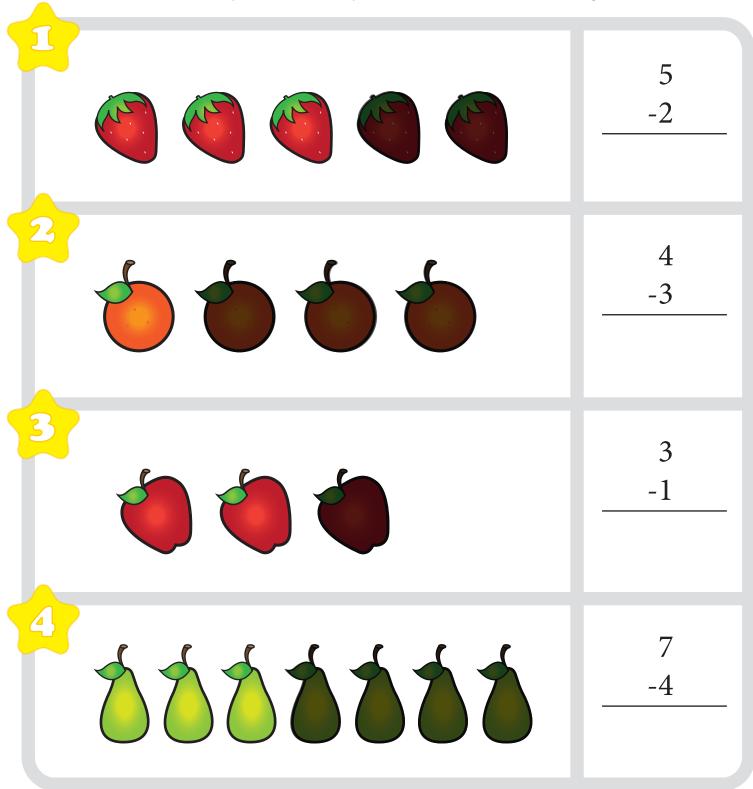

Count how many fruits are in each box. Now take away the darker pictures. How many are left? Write your answer in the box on the right.

Count how many desserts are in each box. Now take away the darker pictures. How many are left? Write your answer in the box on the right.