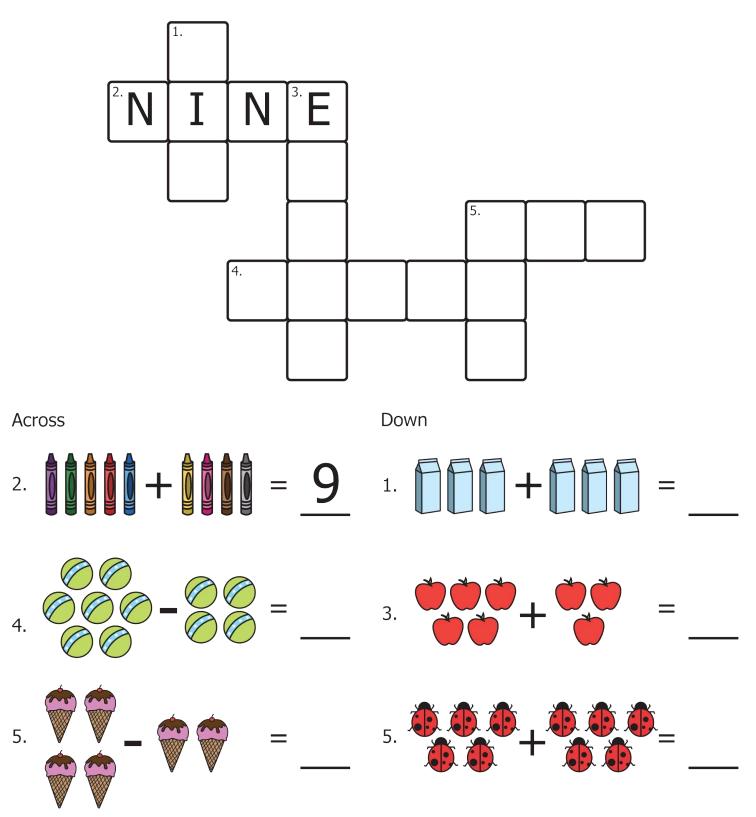

on the right.





Count how many fruits are in each box. Now take away the darker pictures. How many are left? Write your answer in the box on the right.





Count how many desserts are in each box. Now take away the darker pictures. How many are left? Write your answer in the box on the right.





Count how many baking items are in each box. Now take away the darker pictures. How many are left? Write your answer in the box on the right.



## Mouse Snack

Count the pieces of cheese. Count how many pieces the mouse eats. Subtract to tell how many are left.





Count how many drinks are in each box. Now take away the darker pictures. How many are left? Write your answer in the box on the right.



Date: \_

#### Math Crossword Puzzle

Complete the puzzle by solving each math problem.