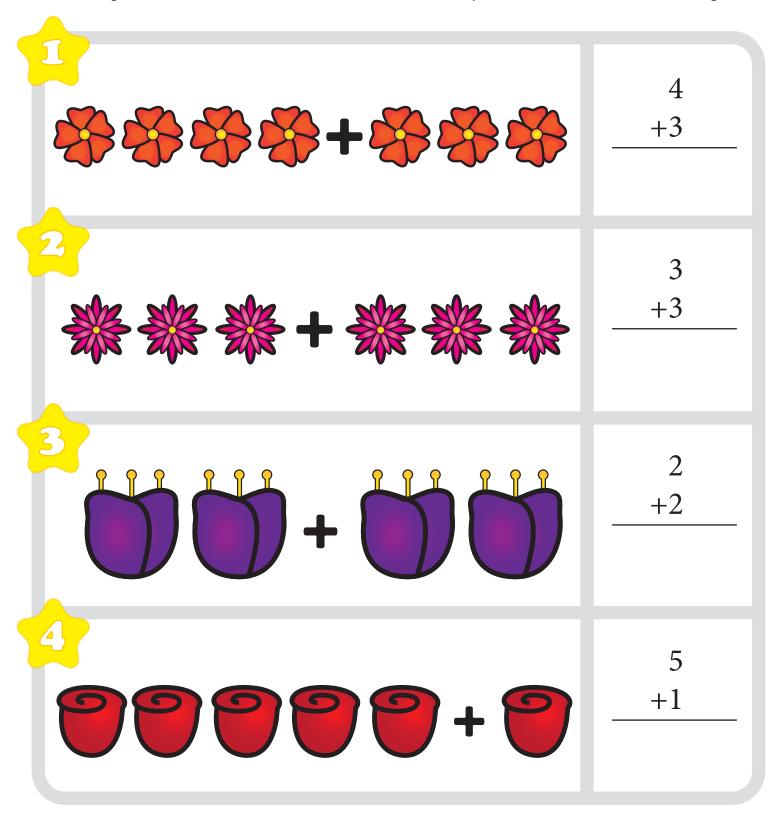

Add together the flowers that are in each box and write your answer in the box on the right.