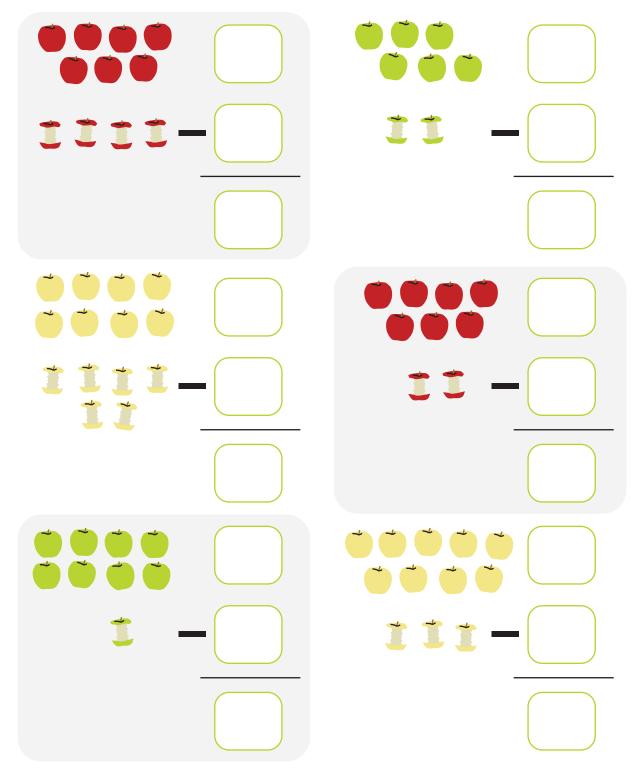

# Falling Apples

Count the apples that have fallen from the tree. Count how many apples are eaten. Subtract to tell how many are left.

Count how many pieces of food are in each box. Now take away the darker pictures. How many are left? Write your answer in the box on the right.