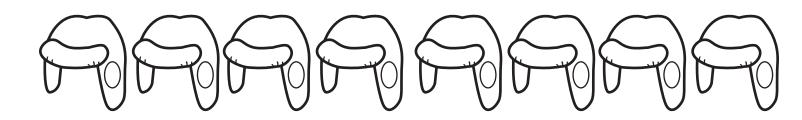

## Patterns

Cut out and glue the shapes at the bottom of the page to complete each pattern.