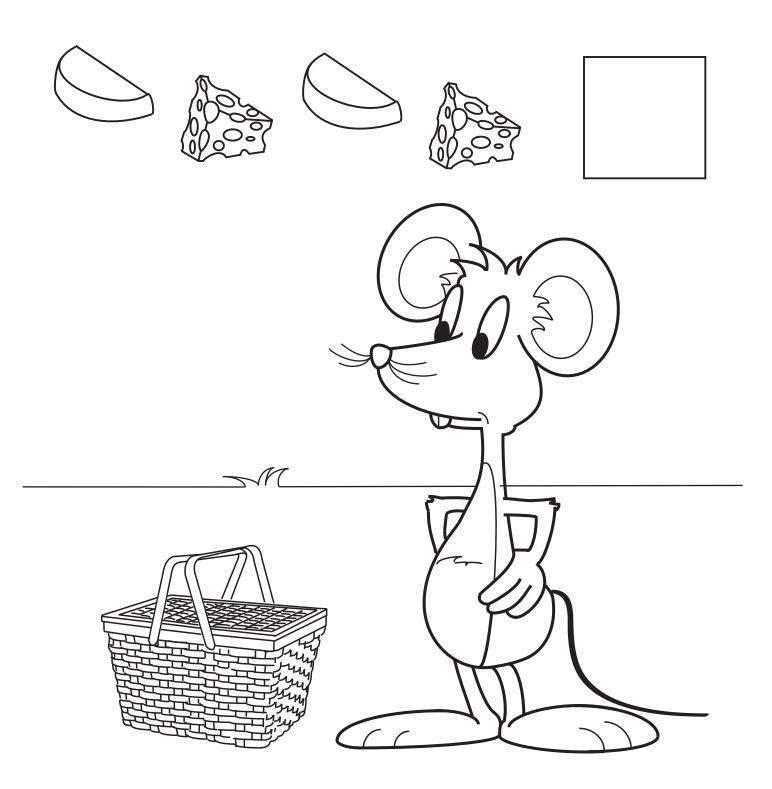

## Patterns

Cut out and glue the shapes at the bottom of the page to complete each pattern.

Rusty the mouse is packing for a picnic. He invited four of his friends to join him. There will be five mice in all. Can you finish the cheese pattern so Rusty can pack enough for everyone?