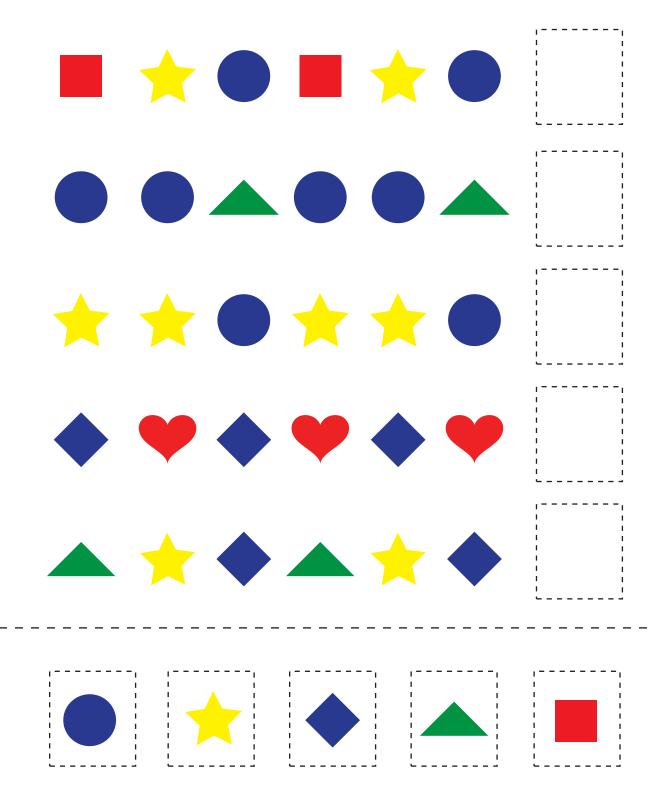

## Patterns

Cut out and glue the shapes at the bottom of the page to complete each pattern.

Look at the patterns below and write the letters that describe the pattern. See the example.