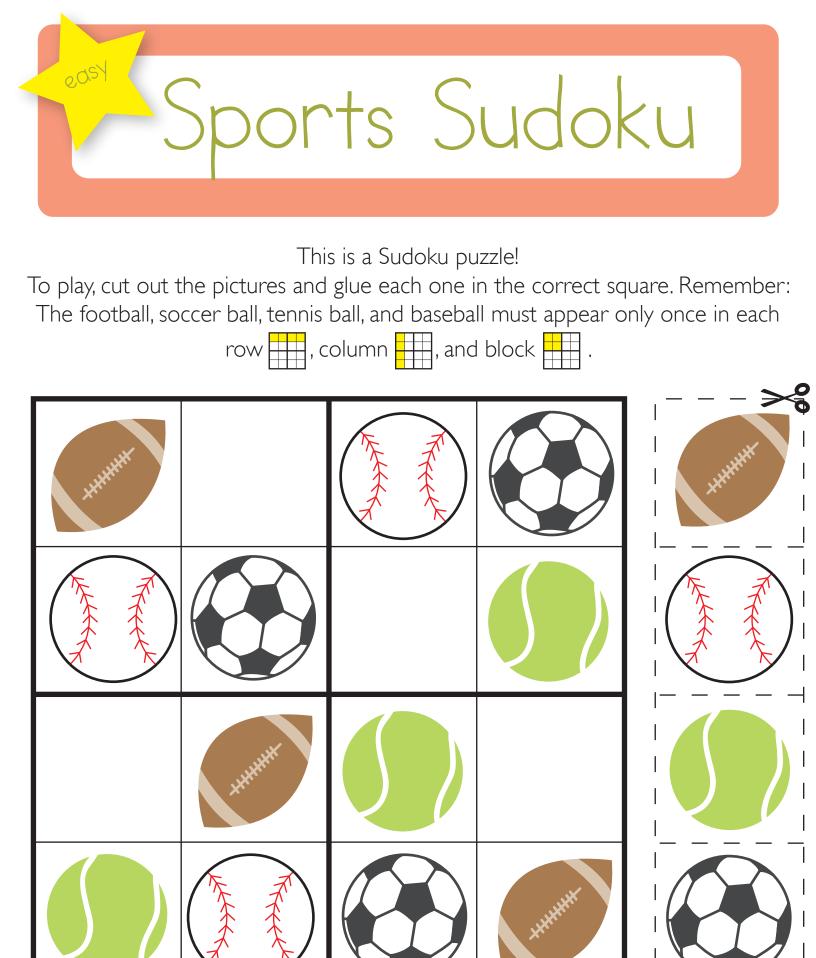

ay, fill in each blank square with the correct number. Remember: The numbers **13**, **14**, **15**, and **16** each must appear only once in each

row, , column, and block.





In each of these groups, one object is not like the others. Circle the thing that doesn't belong.



Now make your own challenge.

Draw a group of pictures where one item does not belong.

## Patterns

Cut out and glue the shapes at the bottom of the page to complete each pattern.



## Sudoku: Number Fun 5

edsy

This is a Sudoku puzzle!

To play, fill in each blank square with the correct number. Remember: The numbers **17**, **18**, **19**, and **20** each must appear only once in each

row , column , and block .



## Patterns

Cut out and glue the shapes at the bottom of the page to complete each pattern.







Look at the patterns below and write the letters that describe the pattern. See the example.





























# Complete the Patterns

Cut out and paste the correct picture to complete each pattern.





## O,OS Zoo Sudoku

This is a Sudoku puzzle!

To play, cut out the pictures and glue each one in the correct square. Remember: The lion, gorilla, hippopotamus, and koala must appear only once in each

row, column, and block.





## Create Your Own Pattern

Look at the example AB pattern below. Then cut out the shapes to create your own AB patterns.