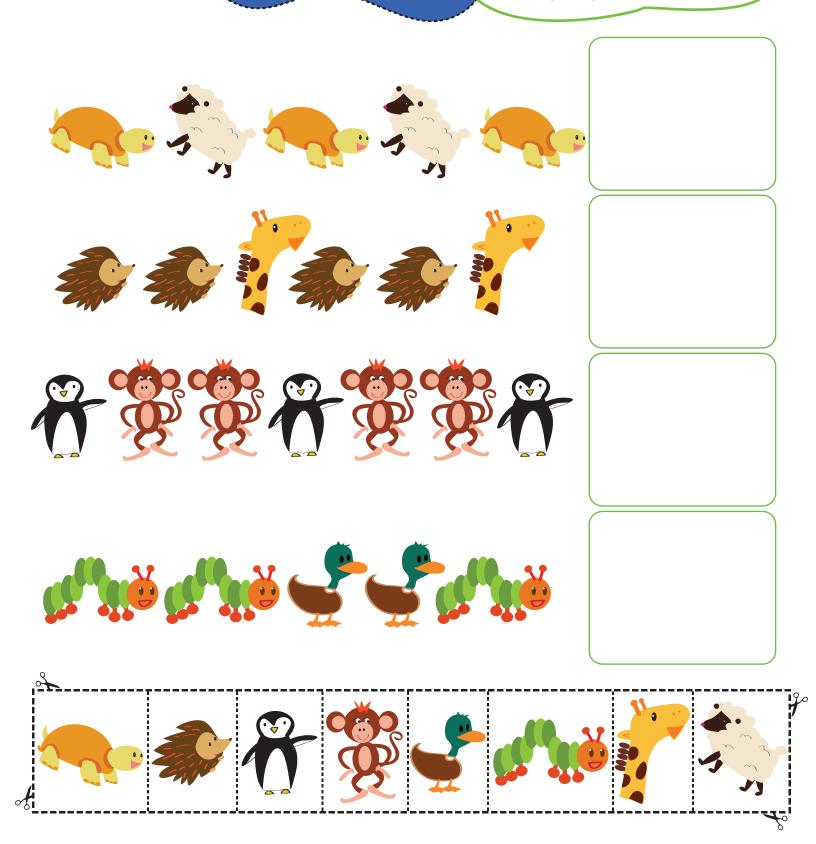

#### **Identifying Pattern**

Which move comes next in each row? Cut and paste pictures below.