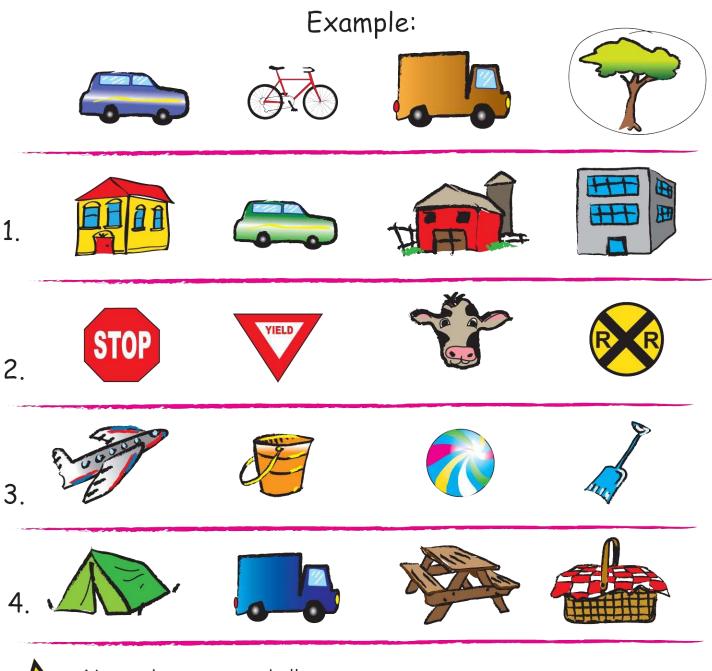

## Match the Mixed-Up Pictures Match the pictures on the left with its related item on the right by drawing a line

from one to the other.

This is a Sudoku puzzle!

To play, fill in each blank square with the correct number.