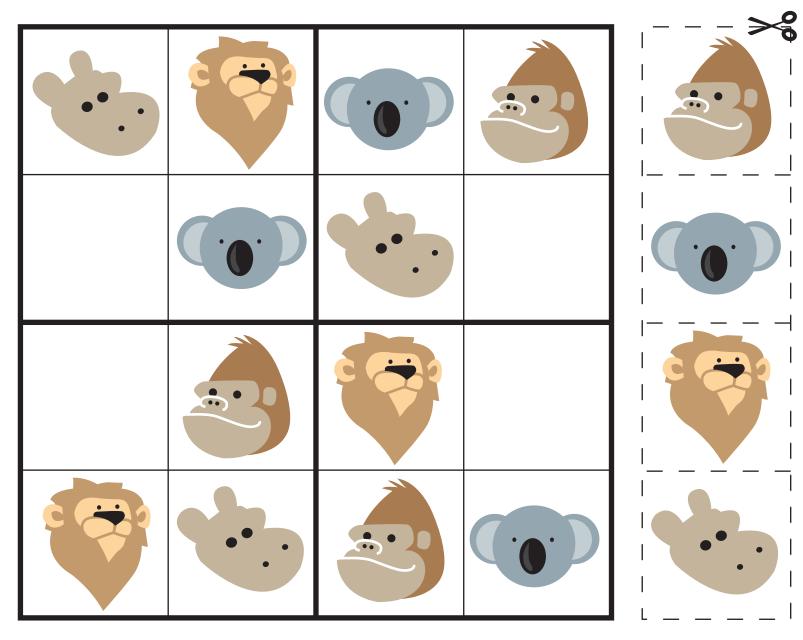

## O,OS Zoo Sudoku

This is a Sudoku puzzle!

To play, cut out the pictures and glue each one in the correct square. Remember: The lion, gorilla, hippopotamus, and koala must appear only once in each

row, column, and block.