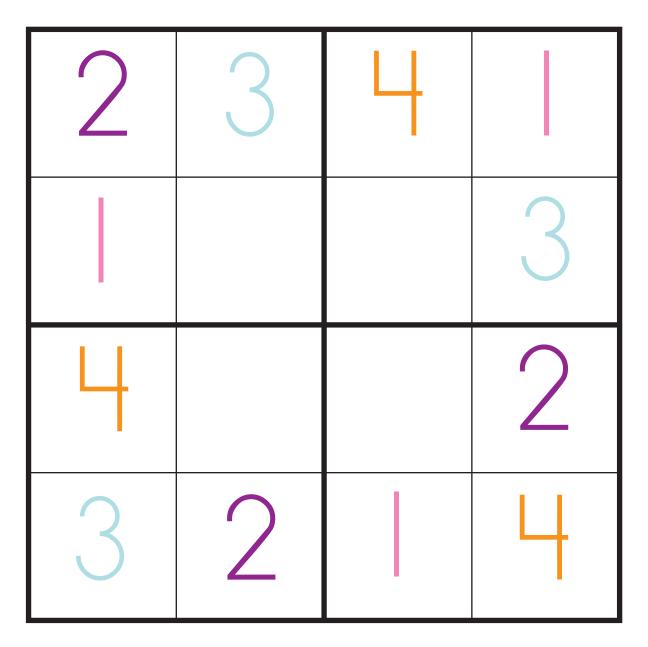

# Sudoku: Number Fun 1

This is a Sudoku puzzle!

To play, fill in each blank square with the correct number.

Remember: The numbers 1, 2, 3, and 4 each must appear only once in each

row , column , and block .