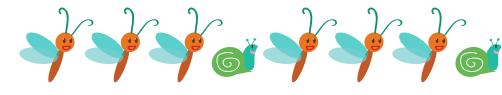

## Patterns

Cut out and glue the shapes at the bottom of the page to complete each pattern.

Look at the patterns below and write the letters that describe the pattern. See the example.