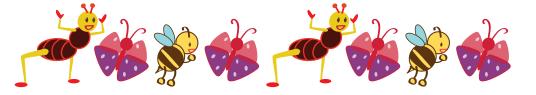

## Patterns

Cut out and glue the shapes at the bottom of the page to complete each pattern.

Look at the patterns below and write the letters that describe the pattern. See the example.