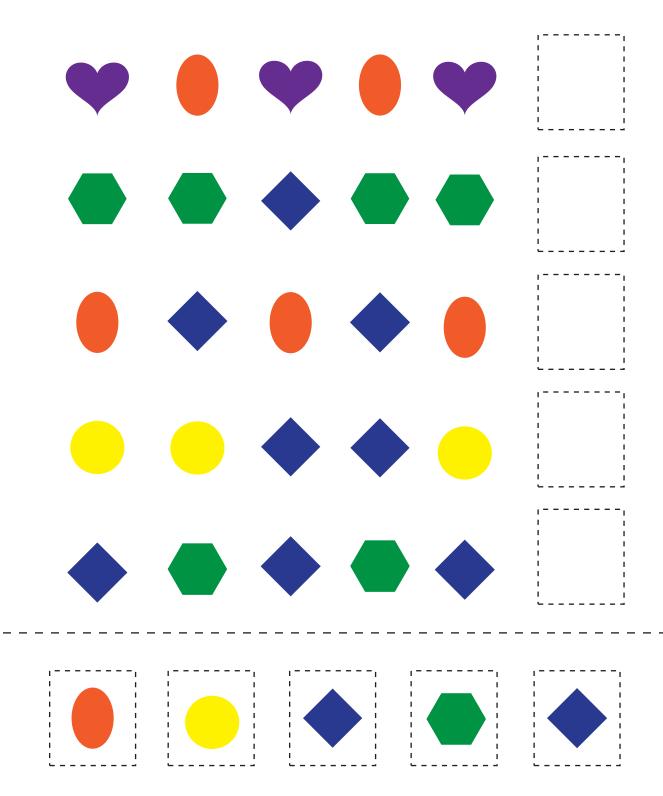

## Patterns

Cut out and glue the shapes at the bottom of the page to complete each pattern.