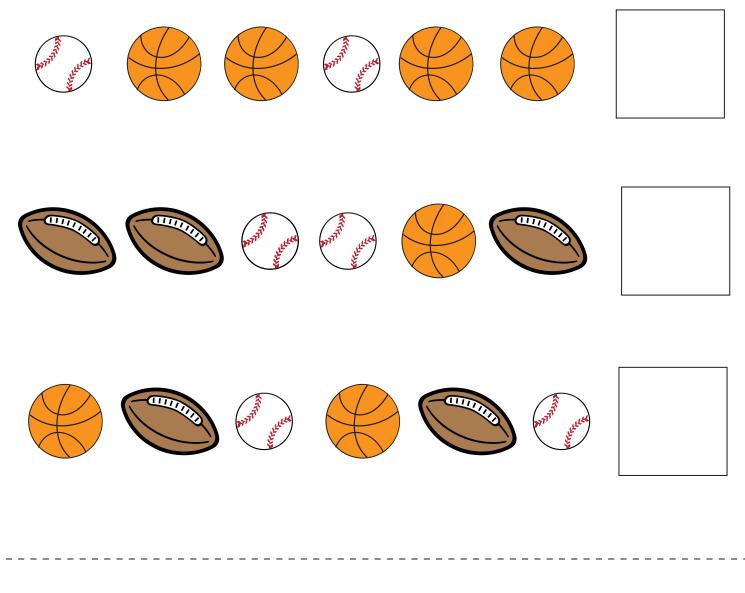

## Patterns

Cut out and glue the shapes at the bottom of the page to complete each pattern.

Look at the patterns below and write the letters that describe the pattern. See the example.