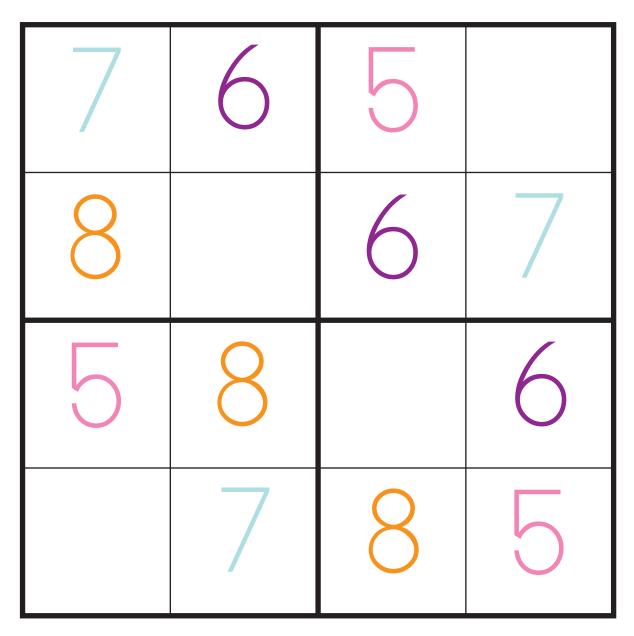

# Sudoku: Number Fun 4

easy

This is a Sudoku puzzle!

To play, fill in each blank square with the correct number. Remember: The numbers **13**, **14**, **15**, and **16** each must appear only once in each

row, , column, and block.

In each of these groups, one object is not like the others. Circle the thing that doesn't belong.

Now make your own challenge.

Draw a group of pictures where one item does not belong.