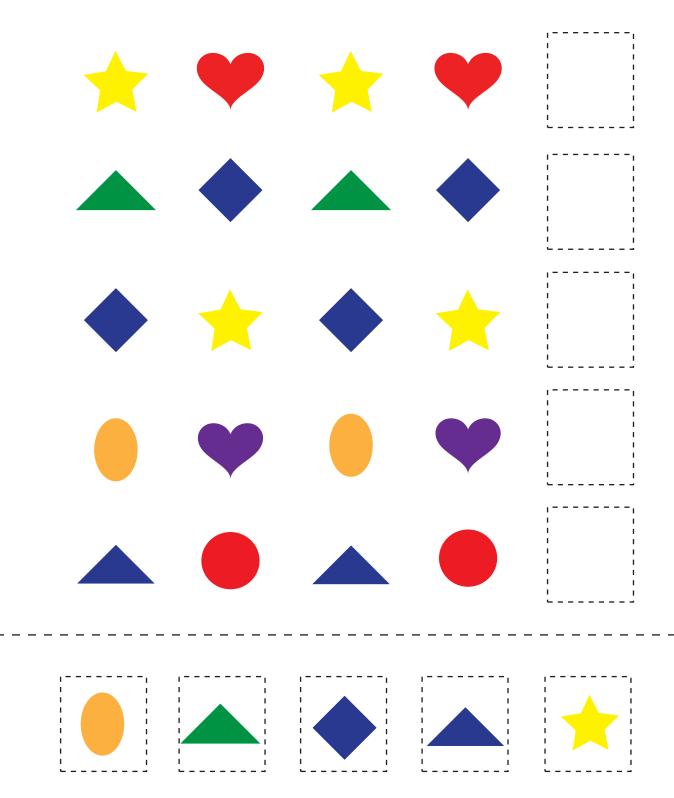

## Patterns

Cut out and glue the shapes at the bottom of the page to complete each pattern.

Look at the patterns below and write the letters that describe the pattern. See the example.