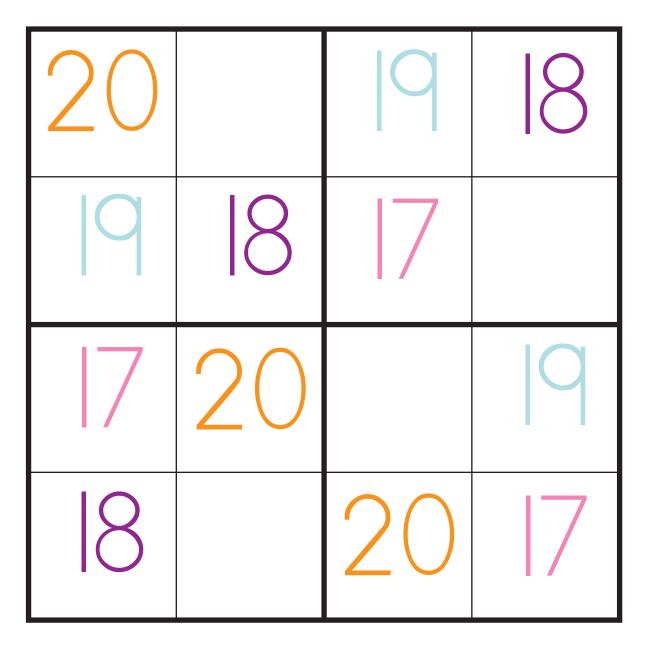

## Sudoku: Number Fun 5

edsy

This is a Sudoku puzzle!

To play, fill in each blank square with the correct number. Remember: The numbers **17**, **18**, **19**, and **20** each must appear only once in each

row , column , and block .