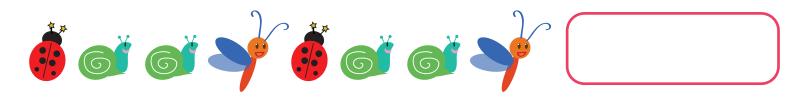

# Complete the Patterns

Cut out and paste the correct picture to complete each pattern.