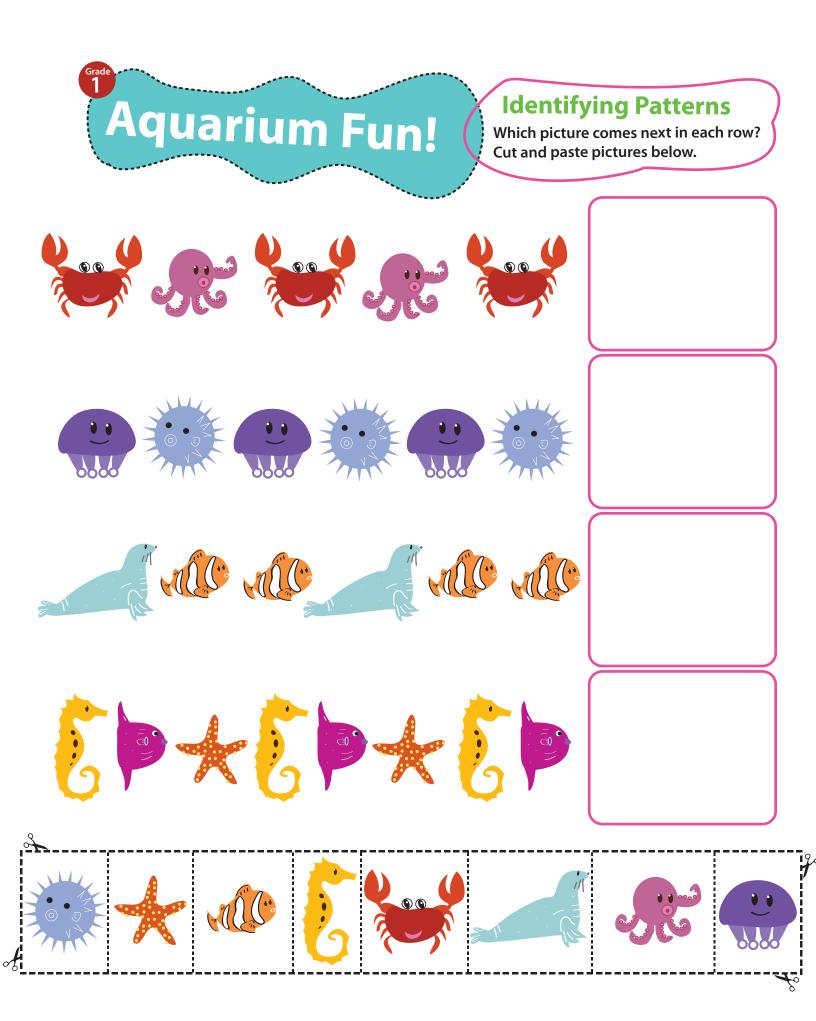

# Complete the Patterns

Cut out and paste the correct picture to complete each pattern.