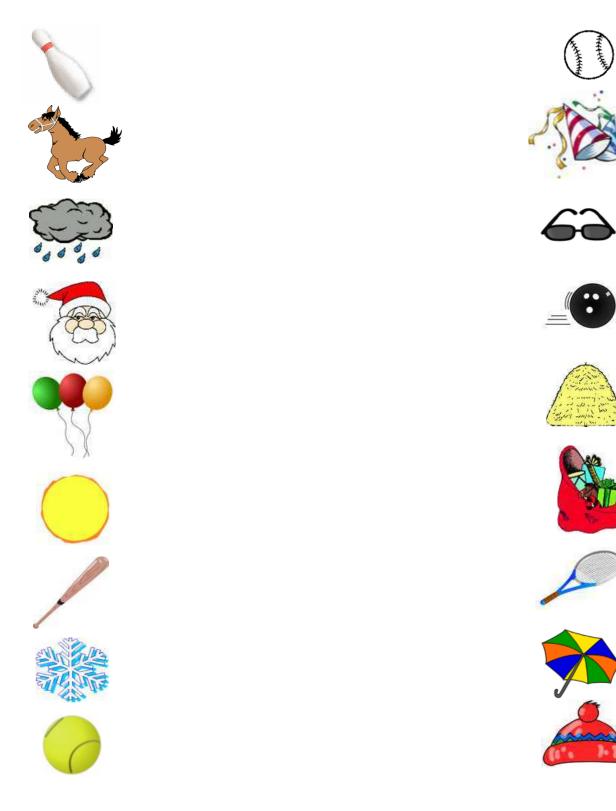

## Match the Mixed-Up Pictures Match the pictures on the left with its related item on the right by drawing a line

from one to the other.

This is a Sudoku puzzle!

To play, fill in each blank square with the correct number.