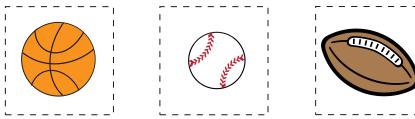

## Patterns

Cut out and glue the shapes at the bottom of the page to complete each pattern.

Look at the patterns below and write the letters that describe the pattern. See the example.