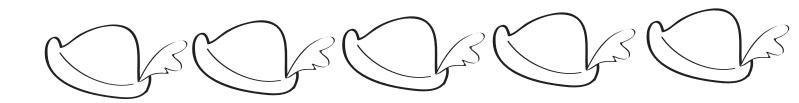

## Patterns

Cut out and glue the shapes at the bottom of the page to complete each pattern.

Rusty the mouse is packing for a picnic. He invited four of his friends to join him. There will be five mice in all. Can you finish the cheese pattern so Rusty can pack enough for everyone?