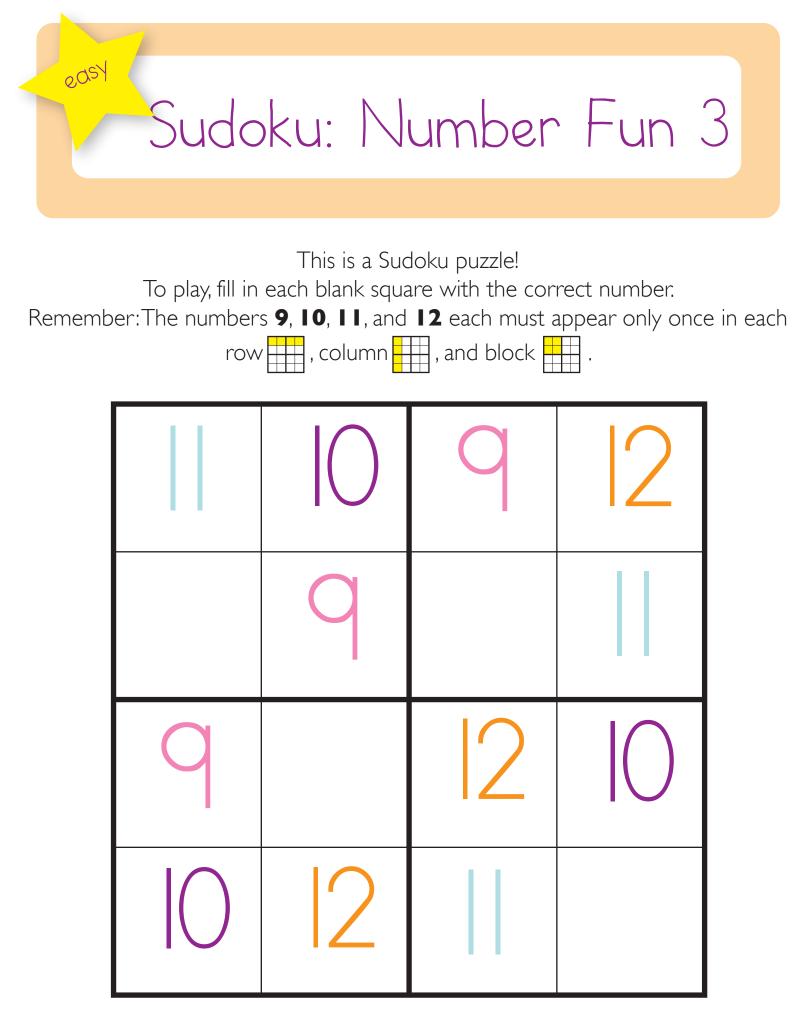

## Sudoku: Number Fun 5

edsy

This is a Sudoku puzzle!

To play, fill in each blank square with the correct number. Remember: The numbers **17**, **18**, **19**, and **20** each must appear only once in each

row , column , and block .