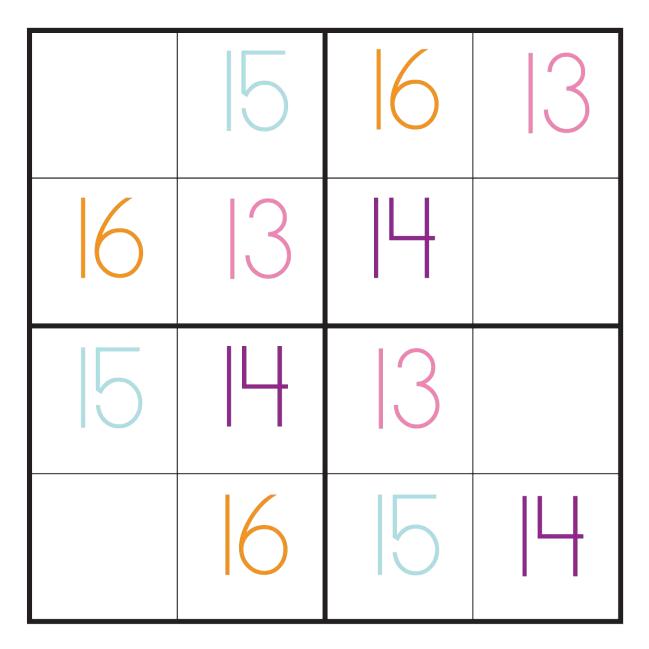

# Sudoku: Number Fun 4

easy

This is a Sudoku puzzle!

To play, fill in each blank square with the correct number. Remember: The numbers **13**, **14**, **15**, and **16** each must appear only once in each

row, , column, and block.

In each of these groups, one object is not like the others. Circle the thing that doesn't belong.

Now make your own challenge.

Draw a group of pictures where one item does not belong.