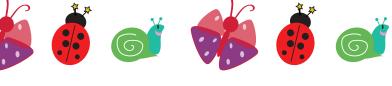

## Patterns

Cut out and glue the shapes at the bottom of the page to complete each pattern.

Look at the patterns below and write the letters that describe the pattern. See the example.