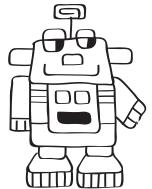

## Beginning Sounds

Draw a line matching each picture with the letter that makes its beginning sound.