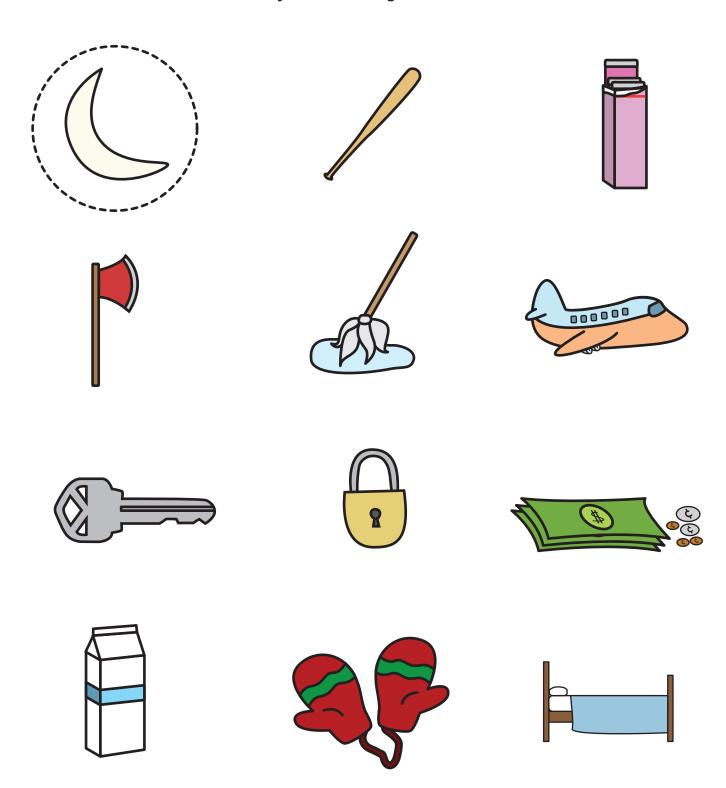

## Beginning Sounds

Draw a line matching each picture with the letter that makes its beginning sound.