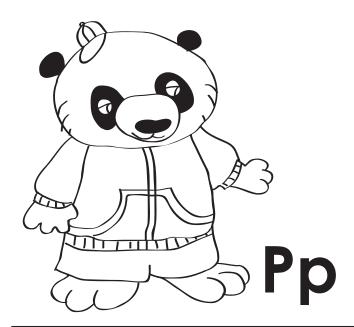

#### Learning Beginning Sounds: P and R

Say the name of each picture. Color the panda blue and the rhinoceros pink. Color the rest of the pictures using the color code.

Same beginning sound as panda blue Same beginning sound as **rhinoceros** = ( **pink** 