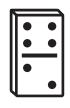

## Beginning Sounds

Draw a line matching each picture with the letter that makes its beginning sound.