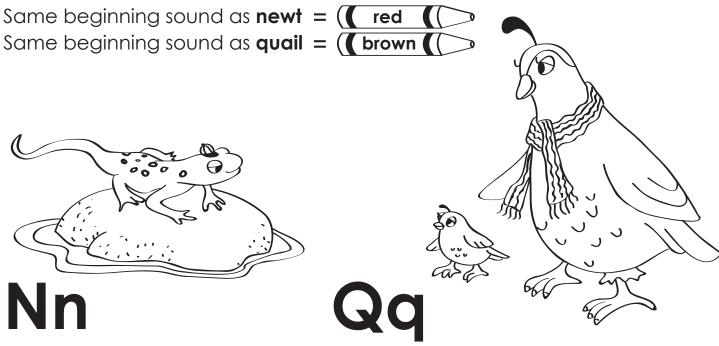

#### Learning Beginning Sounds: N and Q

Say the name of each picture. Color the **newt** red and the **quail** brown. Color the rest of the pictures using the color code.