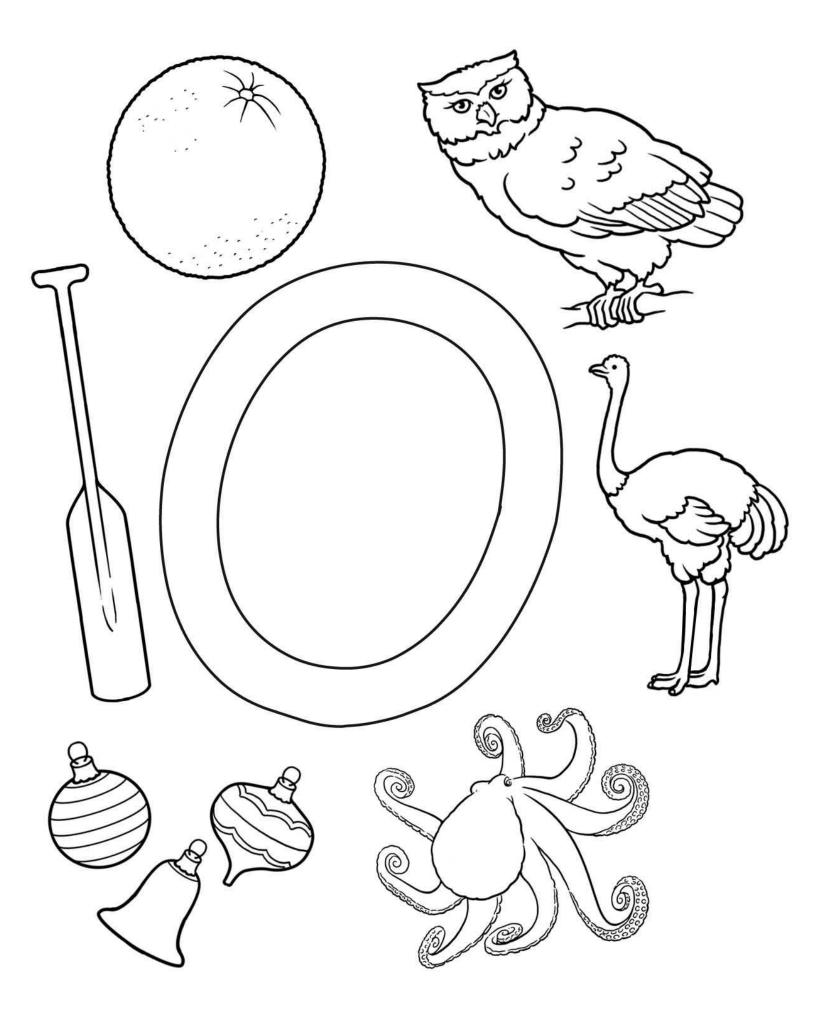

## The Letter "D"

Circle the objects that begin with the letter D.



## The Letter "E"

Circle the objects that begin with the letter E.



























## **Common Beginning**



Draw a line to match the words that have the same beginning sound.



Car



**Apple** 



**Elephant** 



Dog



Bug



Duck



Bag



Coin



**Alligator** 



**Eggs** 

## Beginning Sounds

Draw a line matching each picture with the letter that makes its beginning sound.



# The Letter "K"

Circle the objects that begin with the letter K.

























#### The Letter "L"

Circle the objects that begin with the letter L.

























# The Letter "M"

Circle the objects that begin with the letter M.



# The Letter "N"

Circle the objects that begin with the letter N.







#### Learning Beginning Sounds: N and Q

Say the name of each picture. Color the **newt** red and the **quail** brown. Color the rest of the pictures using the color code.





#### Learning Beginning Sounds: P and R

Say the name of each picture. Color the panda blue and the rhinoceros pink. Color the rest of the pictures using the color code.

Same beginning sound as panda blue Same beginning sound as **rhinoceros** = ( **pink** 



















## **Common Beginning**

#3

Draw a line to match the words that have the same beginning sound.







**Pencil** 



Ox







**Paper** 



**Owl** 



Quarter



Lion



Nut

#### Learning Beginning Sounds: T and S

Say the name of each picture. Color the **tiger** orange and the **sunflower** yellow. Color the rest of the pictures usin