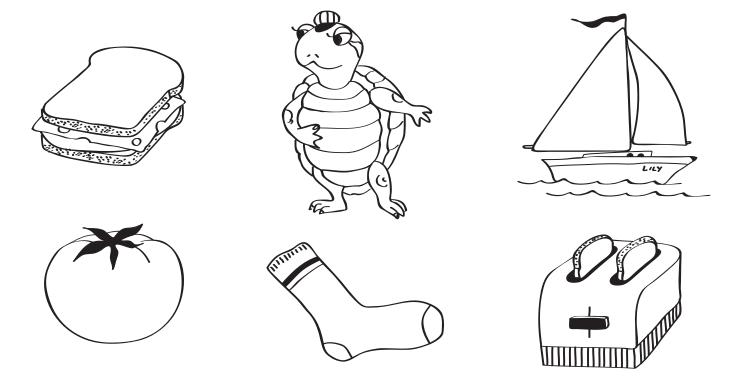

#### Learning Beginning Sounds: T and S

Say the name of each picture. Color the **tiger** orange and the **sunflower** yellow. Color the rest of the pictures using the color code.

Same beginning sound as **tiger** = (orange)
Same beginning sound as **sunflower** = (yellow)