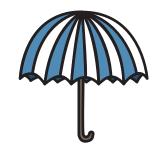

## **Common Beginning**

Draw a line to match the words that have the same beginning sound.

**Umbrella** 

Zebra

Van

Bee

**Upstairs** 

**Vase** 