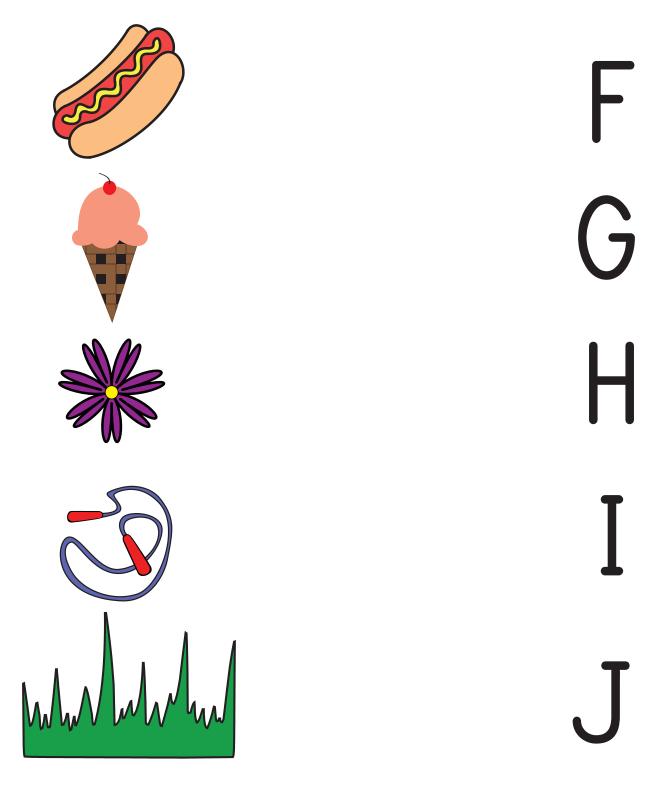

## Beginning Sounds

Draw a line matching each picture with the letter that makes its beginning sound.