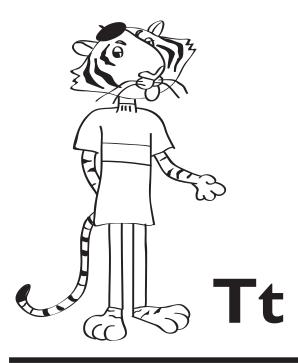

#### Learning Beginning Sounds: T and S

Say the name of each picture. Color the **tiger** orange and the **sunflower** yellow. Color the rest of the pictures using the color code.

Same beginning sound as **tiger** = (orange)
Same beginning sound as **sunflower** = (yellow)

Ss