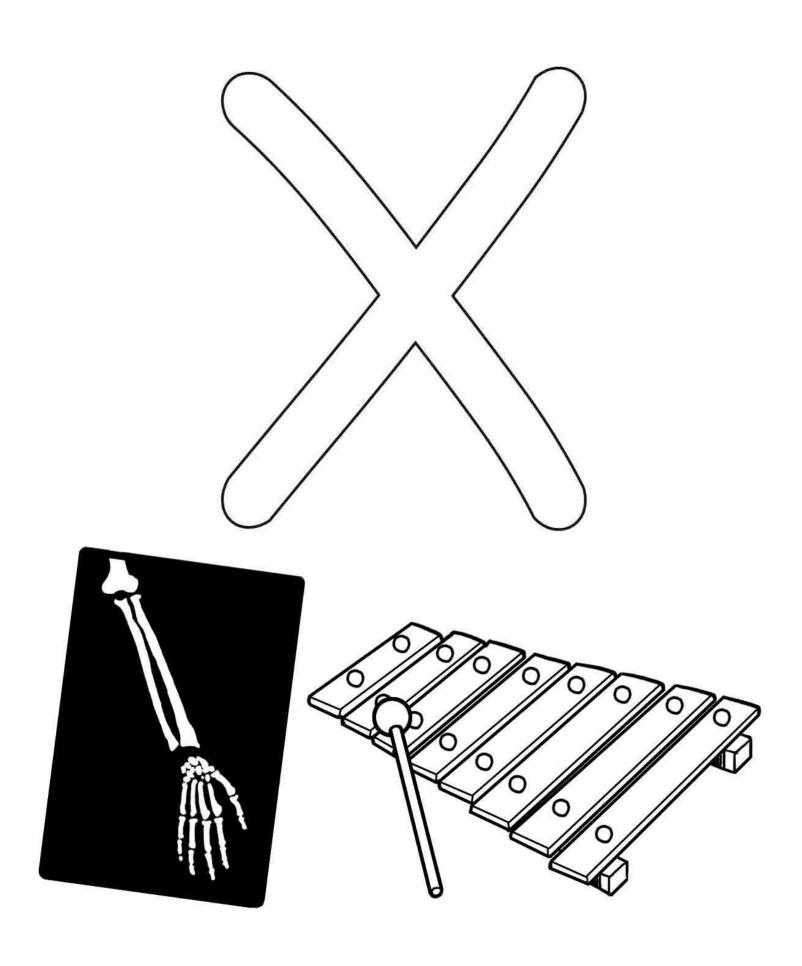

Common Beginning #2

Learn Beginning Sounds: T and S

The Letter "U"

Learn Beginning Sounds: V and W

Color the Letter "X"

Color the Letter "Y"

Color the Letter "Z"

Common Beginning #3