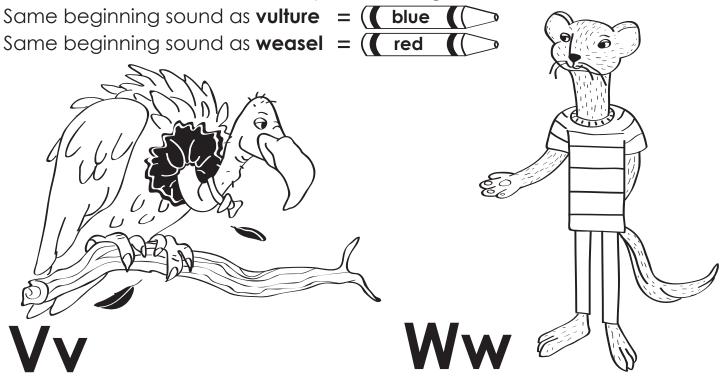

#### Learning Beginning Sounds: V and W

Say the name of each picture. Color the **vulture** blue and the **weasel** red. Color the rest of the pictures using the color code.