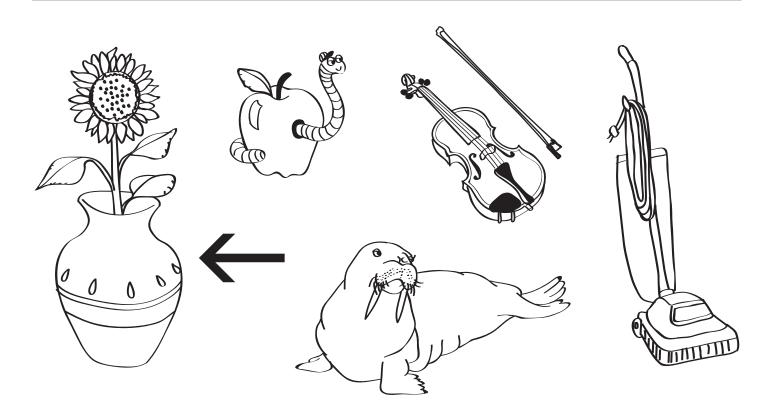

## **Common Beginning**

Draw a line to match the words that have the same beginning sound.

**Umbrella** 

Zebra

Van

Bee

**Upstairs** 

**Vase** 