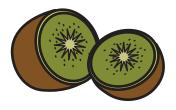

## Beginning Sounds

Draw a line matching each picture with the letter that makes its beginning sound.