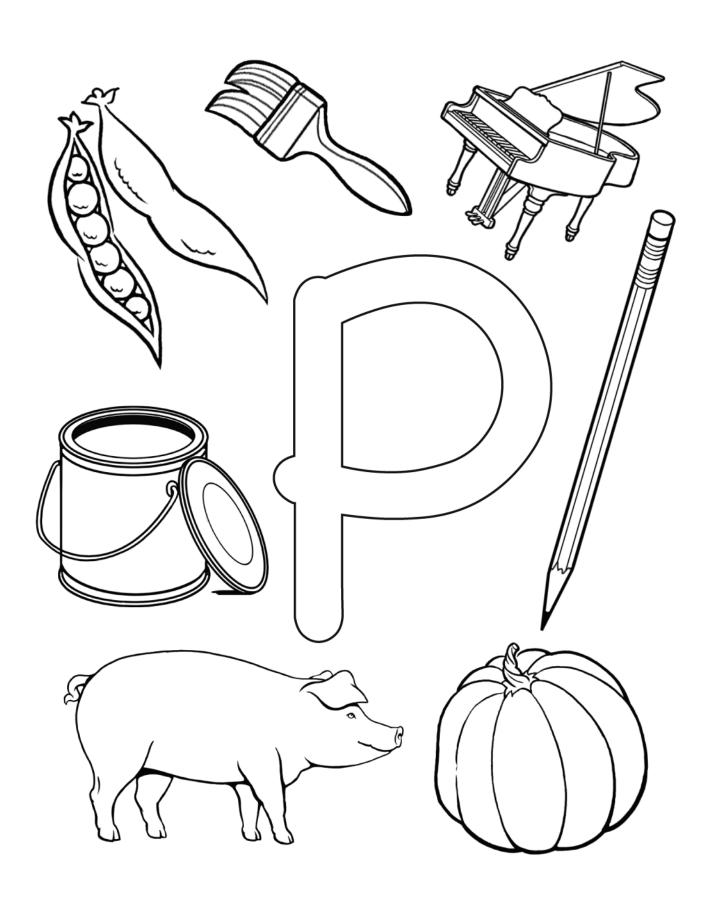

#### Learning Beginning Sounds: P and R

Say the name of each picture. Color the panda blue and the rhinoceros pink. Color the rest of the pictures using the color code.

Same beginning sound as panda blue Same beginning sound as **rhinoceros** = ( **pink** 