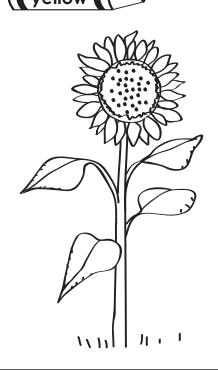

#### Learning Beginning Sounds: T and S

Say the name of each picture. Color the **tiger** orange and the **sunflower** yellow. Color the rest of the pictures using the color code.

Same beginning sound as **tiger** = (orange)
Same beginning sound as **sunflower** = (yellow)