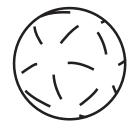

## Beginning Sounds

Draw a line matching each picture with the letter that makes its beginning sound.