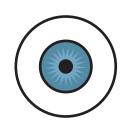

## Beginning Sounds

Draw a line matching each picture with the letter that makes its beginning sound.