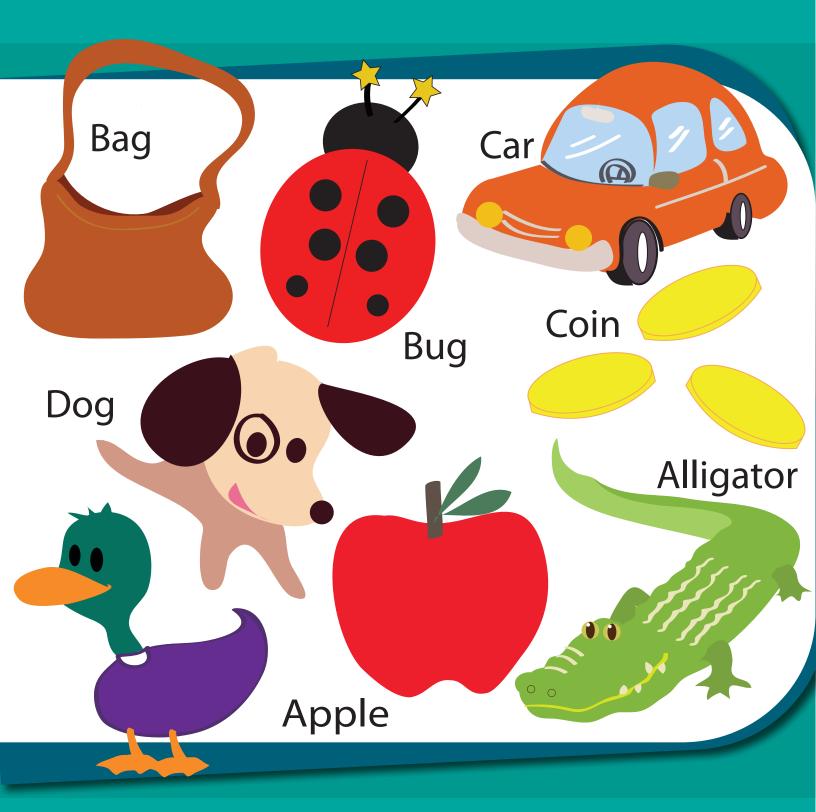

## **Common Beginning**

Draw a line to match the words that have the same beginning sound.

Car

**Apple** 

**Elephant** 

Dog

Bug

Duck

Bag

Coin

**Alligator** 

**Eggs** 