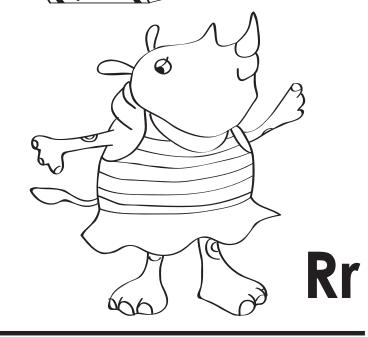

#### Learning Beginning Sounds: P and R

Say the name of each picture. Color the panda blue and the rhinoceros pink. Color the rest of the pictures using the color code.

Same beginning sound as panda blue Same beginning sound as **rhinoceros** = ( **pink** 