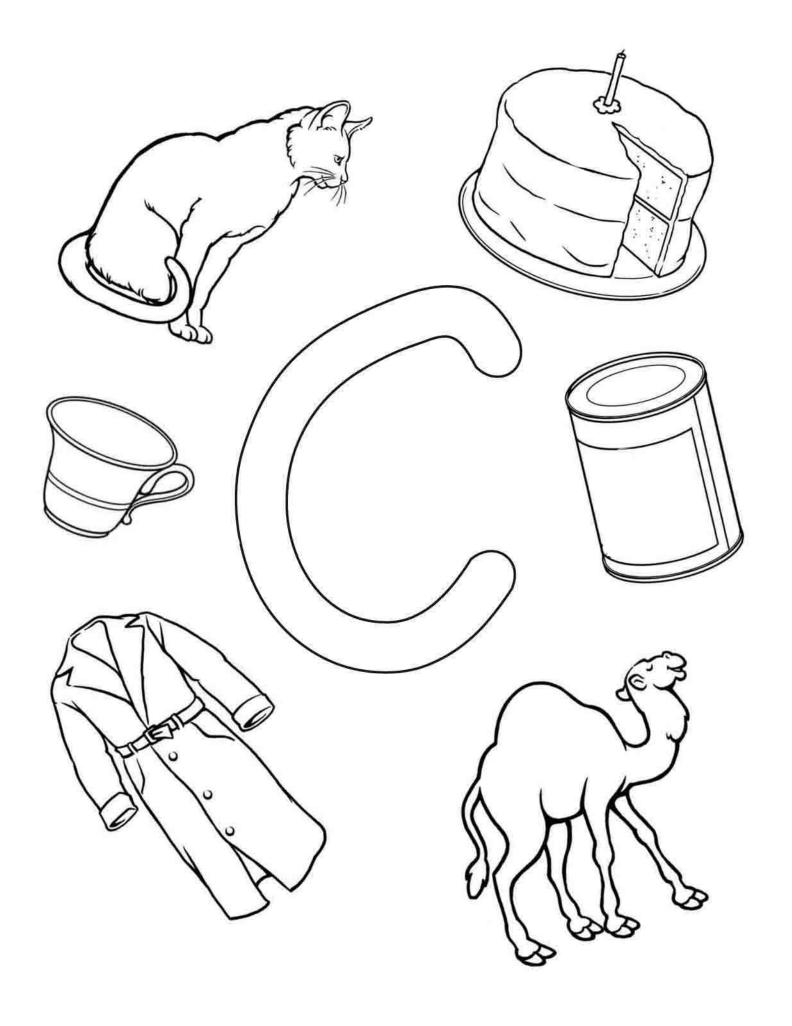

#### **Learn Beginning Sounds**

The Letter "A"

The Letter "B"

Color the Letter "C"

The Letter "D"

The Letter "E"

Common Beginning #1

**Beginning Sounds** 