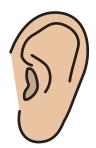

Letter "B"

Color the Letter "C"

The Letter "D"

The Letter "E"

Common Beginning #1

**Beginning Sounds** 

The Letter "K"

The Letter "L"

The Letter "M"

The Letter "N"

Color the Letter "O"

Color the Letter "P"

Learn Beginning Sounds: N and Q

Learn Beginning Sounds: P and R

Common Beginning #2

Learn Beginning Sounds: T and S

The Letter "U"

Learn Beginning Sounds: V and W

Color the Letter "X"

Color the Letter "Y"

Color the Letter "Z"

Common Beginning #3

Certificate of Completion

# The Letter "A"

Circle the objects that begin with the letter A.



# The Letter "B"

Circle the objects that begin with the letter B.





### The Letter "D"

Circle the objects that begin with the letter D.



## The Letter "E"

Circle the objects that begin with the letter E.



























## **Common Beginning**



Draw a line to match the words that have the same beginning sound.



Car



**Apple** 



**Elephant** 



Dog



Bug



Duck



Bag



Coin



**Alligator** 



**Eggs** 

## Beginning Sounds

Draw a line matching each picture with the letter that makes its beginning sound.



# The Letter "K"

Circle the objects that begin with the letter K.

























#### The Letter "L"

Circle the objects that begin with the letter L.

























# The Letter "M"

Circle the objects that begin with the letter M.



# The Letter "N"

Circle the objects that begin with the letter N.







#### Learning Beginning Sounds: N and Q

Say the name of each picture. Color the **newt** red and the **quail** brown. Color the rest of the pictures us