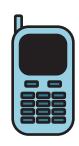

## Beginning Sounds

Draw a line matching each picture with the letter that makes its beginning sound.