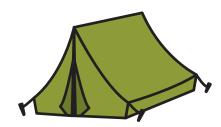

## Beginning Sounds

Draw a line matching each picture with the letter that makes its beginning sound.