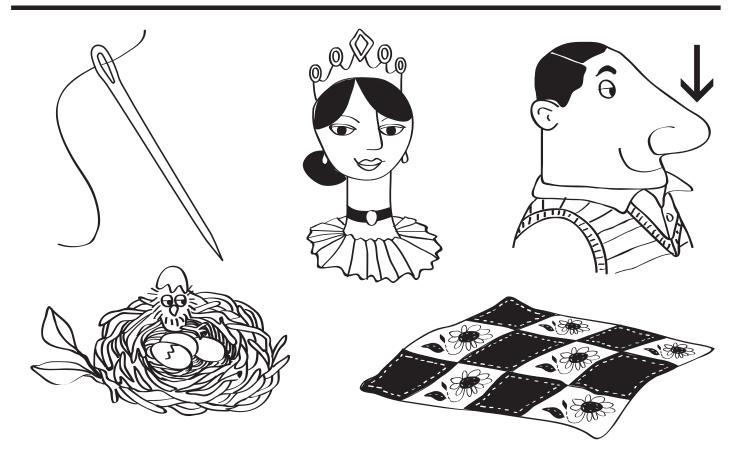

## Beginning Sounds

Draw a line matching each picture with the letter that makes its beginning sound.