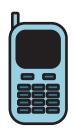

## Beginning Sounds

Draw a line matching each picture with the letter that makes its beginning sound.