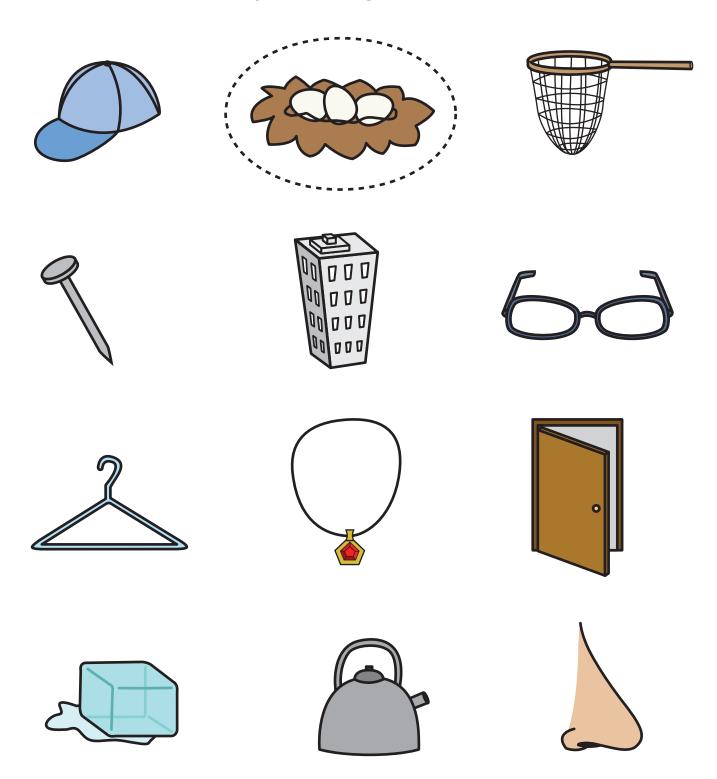

### The Letter "D"

Circle the objects that begin with the letter D.



## The Letter "E"

Circle the objects that begin with the letter E.



























## **Common Beginning**



Draw a line to match the words that have the same beginning sound.



Car



**Apple** 



**Elephant** 



Dog



Bug



Duck



Bag



Coin



**Alligator** 



**Eggs** 

## Beginning Sounds

Draw a line matching each picture with the letter that makes its beginning sound.



# The Letter "K"

Circle the objects that begin with the letter K.

























#### The Letter "L"

Circle the objects that begin with the letter L.

























# The Letter "M"

Circle the objects that begin with the letter M.



# The Letter "N"

Circle the objects that begin with the letter N.







#### Learning Beginning Sounds: N and Q

Say the name of each picture. Color the **newt** red and the **quail** brown. Color the rest of the pictures using the color code.





#### Learning Beginning Sounds: P and R

Say the name of each picture. Color the panda blue and the rhinoceros pink. Color the rest of the pictures using the color code.

Same beginning sound as panda blue Same beginning sound as **rhinoceros** = ( **pink** 



















## **Common Beginning**

#3

Draw a line to match the words that have the same beginning sound.







**Pencil** 



Ox







**Paper** 



**Owl** 



Quarter



Lion



Nut

#### Learning Beginning Sounds: T and S

Say the name of each picture. Color the **tiger** orange and the **sunflower** yellow. Color the rest of the pictures us