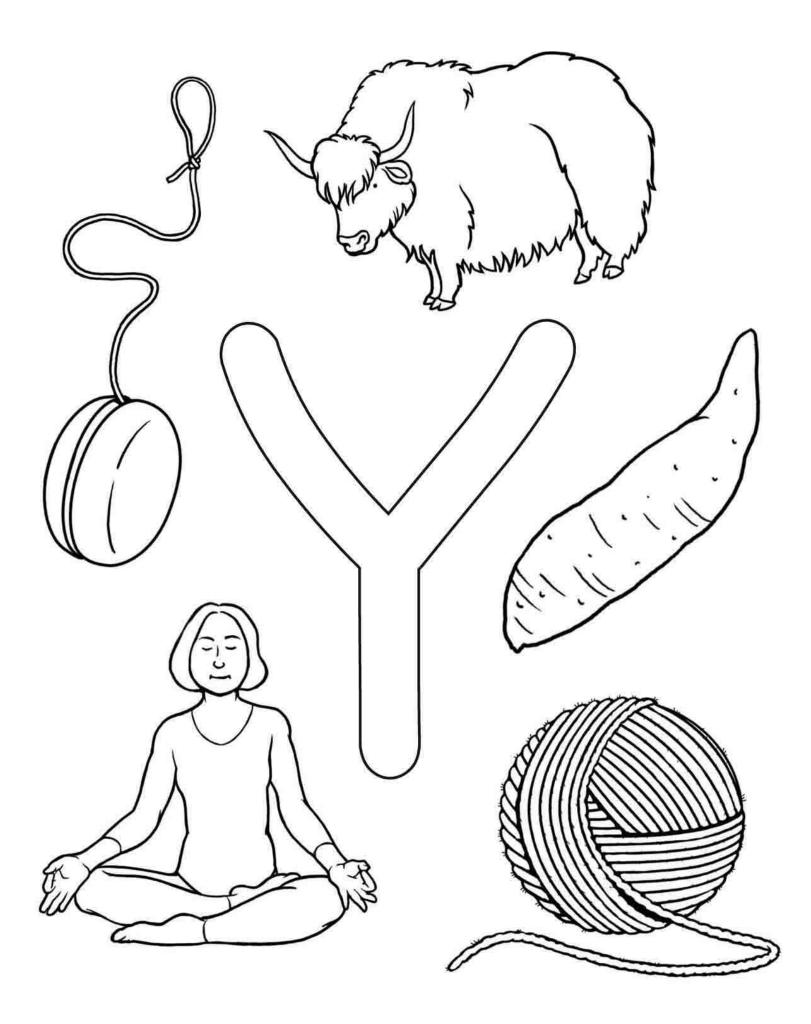

Common Beginning #2

Learn Beginning Sounds: T and S

The Letter "U"

Learn Beginning Sounds: V and W

Color the Letter "X"

Color the Letter "Y"

Color the Letter "Z"

Common Beginning #3