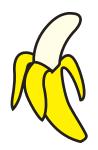

## Beginning Sounds

Draw a line matching each picture with the letter that makes its beginning sound.