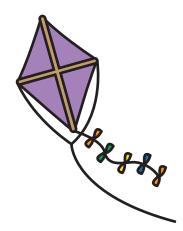

## Beginning Sounds

Draw a line matching each picture with the letter that makes its beginning sound.