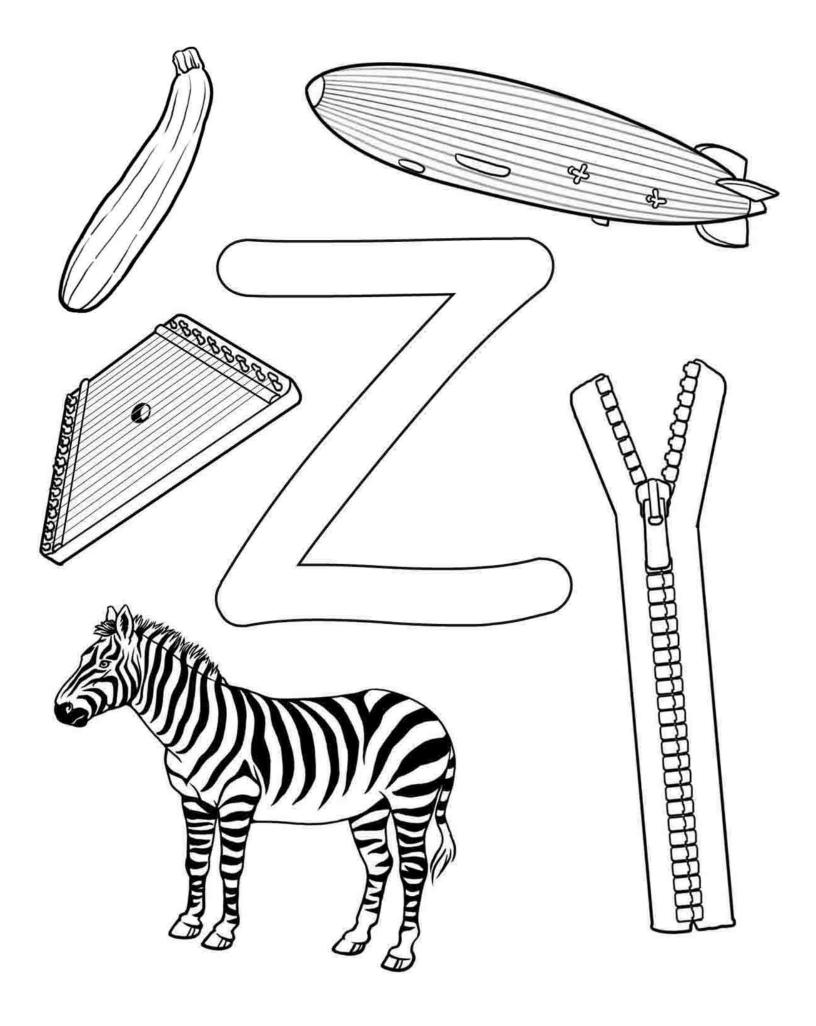

Common Beginning #2

Learn Beginning Sounds: T and S

The Letter "U"

Learn Beginning Sounds: V and W

Color the Letter "X"

Color the Letter "Y"

Color the Letter "Z"

Common Beginning #3