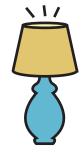

## Beginning Sounds

Draw a line matching each picture with the letter that makes its beginning sound.