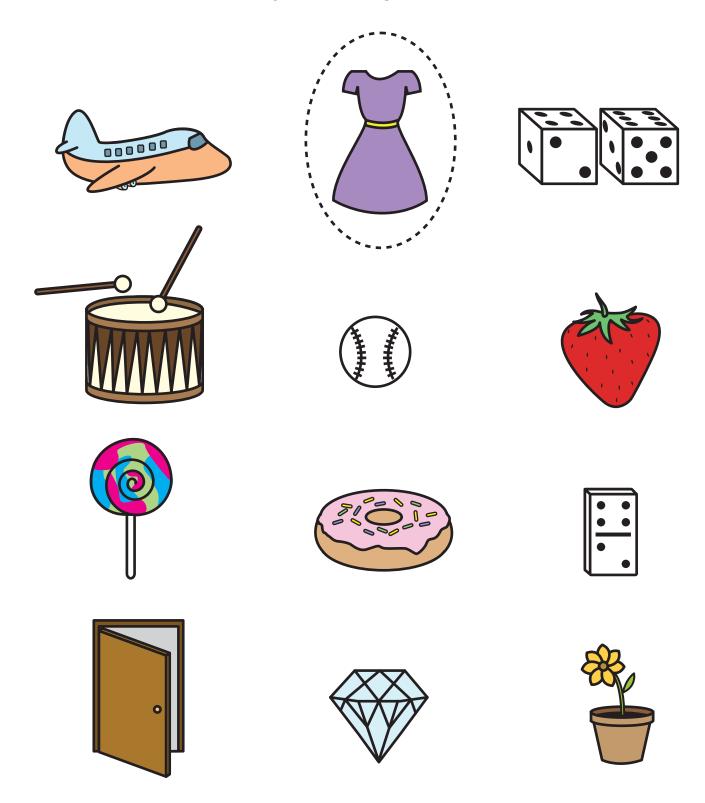

## Beginning Sounds

Draw a line matching each picture with the letter that makes its beginning sound.