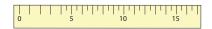

# How Tall Are They?

Cut out the ruler, measure each crayon, then write how many inches tall it is.



#### More or Less?

Look at the school supplies in each box, and circle the group that has more.



#### More or Less?

Look at the toy animals in each box, and circle the group that has more.



#### More or Less?

Look at the birthday party things in each box, and circle the group that has more.







Which is bigger?





Which is *smaller*?





Which is *smaller*?





Which is **bigger**?





Draw a *smaller* ice cream.



Draw a bigger fish.







Which can hold *more*?









Which can carry *less*?



Which can carry *more*?





Draw a box that can hold more.

Draw a bucket that can hold more.









#### Whose hair is **shorter**?





#### Which ruler is *longer*?





#### Which saw is longer?





#### Which necktie is shorter?



Draw a *longer* sword.



Draw a *longer* toothbrush.







Which lighthouse is *taller*?





Which flag is **shorter**?





Which scarecrow is *shorter*?





Which glass is taller?





Draw a *shorter* snowman.



Draw a *taller* box.



### Which one is bigger?

CIRCLE the biggest...

**Apple** 







Carrot





Cheese







# Which animal is heavier?

If you were to weigh each of these animals, which one would weigh more?