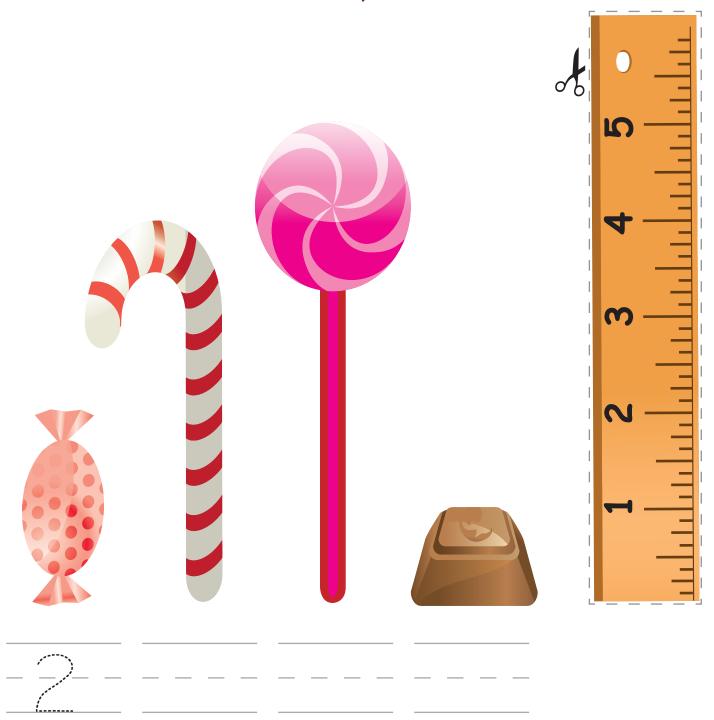

# How Tall Are They?

Cut out the ruler, measure each piece of candy, then write how many inches tall it is.