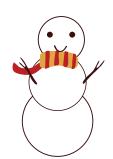

#### Which necktie is shorter?

Draw a *longer* sword.

Draw a *longer* toothbrush.

Which lighthouse is *taller*?

Which flag is **shorter**?

Which scarecrow is *shorter*?

Which glass is taller?

Draw a *shorter* snowman.