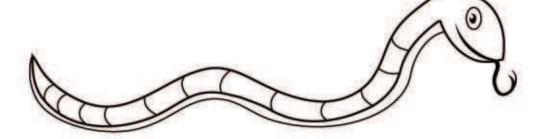

# Comparing Preschool



### **Table of Contents**

#### **Comparing Sizes**

Shapes 'n Sizes
Count and Classify!
Which Snake is the Longest?
How Tall Are They? #1
How Tall Are They? #2
More or Less: School Supplies
More or Less: Toy Animals
More or Less: Party Favors
Big vs. Small
More vs. Less
Long vs. Short
Short vs. Tall
Which One is Bigger?
Which Animal is Heavier?

Certificate of Completion

# Shaper 'n' Sizer I

Draw a circle around the biggest object in each group.





Now make your own challenge. Draw your own groups of big and small objects on the back or on a separate sheet of paper.

### Count and Classify!

Look at the food and drinks and answer the questions below.



# Which snake is the longest?

A.



B.





# How Tall Are They?

Cut out the ruler, measure each piece of candy, then write how many inches tall it is.



# How Tall Are They?

Cut out the ruler, measure each crayon, then write how many inches tall it is.



#### More or Less?

Look at the school supplies in each box, and circle the group that has more.



#### More or Less?

Look at the toy animals in each box, and circle the group that has more.



#### More or Less?

Look at the birthday party things in each box, and circle the group that has more.







Which is bigger?





Which is *smaller*?





Which is *smaller*?





Which is **bigger**?





Draw a *smaller* ice cream.



Draw a bigger fish.







Which can hold *more*?









Which can carry *less*?



Which can carry *more*?





Draw a box that can hold more.