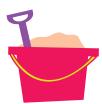

Draw a bigger fish.

Which can hold *more*?

Which can carry *less*?

Which can carry *more*?

Draw a box that can hold more.

Draw a bucket that can hold more.