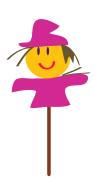

#### Which necktie is shorter?

Draw a *longer* sword.

Draw a *longer* toothbrush.

Which lighthouse is *taller*?

Which flag is **shorter**?

Which scarecrow is *shorter*?

Which glass is taller?

Draw a *shorter* snowman.