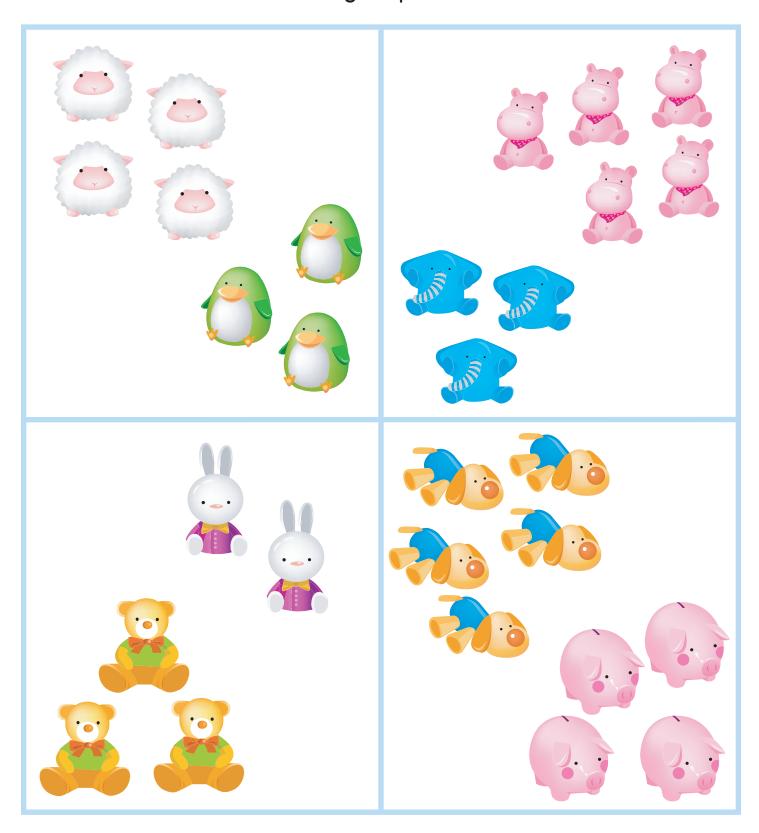

#### More or Less?

Look at the toy animals in each box, and circle the group that has more.