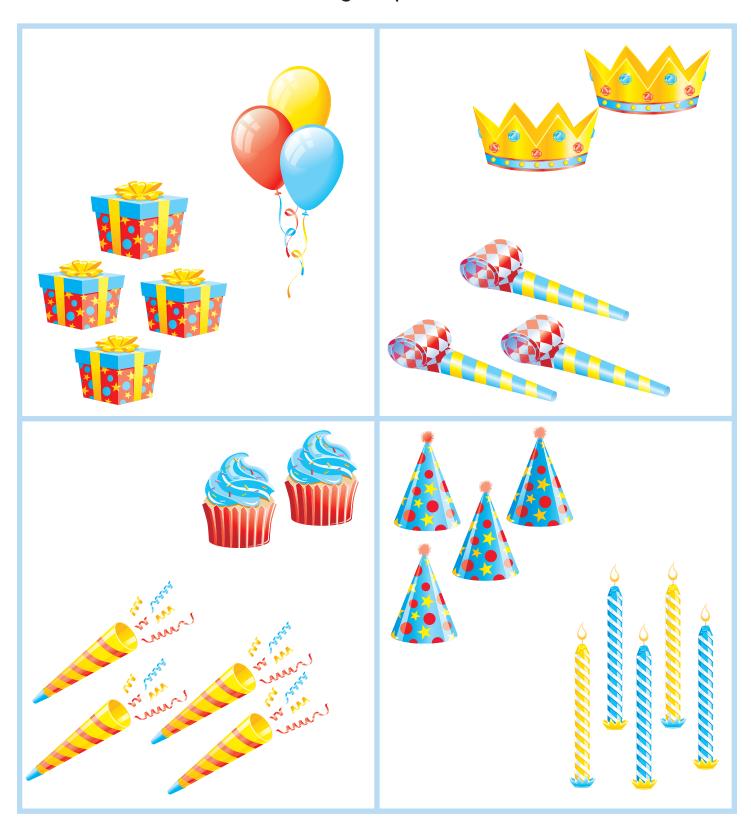

#### More or Less?

Look at the birthday party things in each box, and circle the group that has more.

Which is bigger?

Which is *smaller*?

Which is *smaller*?

Which is **bigger**?

Draw a *smaller* ice cream.