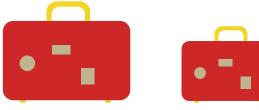

#### More or Less?

Look at the school supplies in each box, and circle the group that has more.