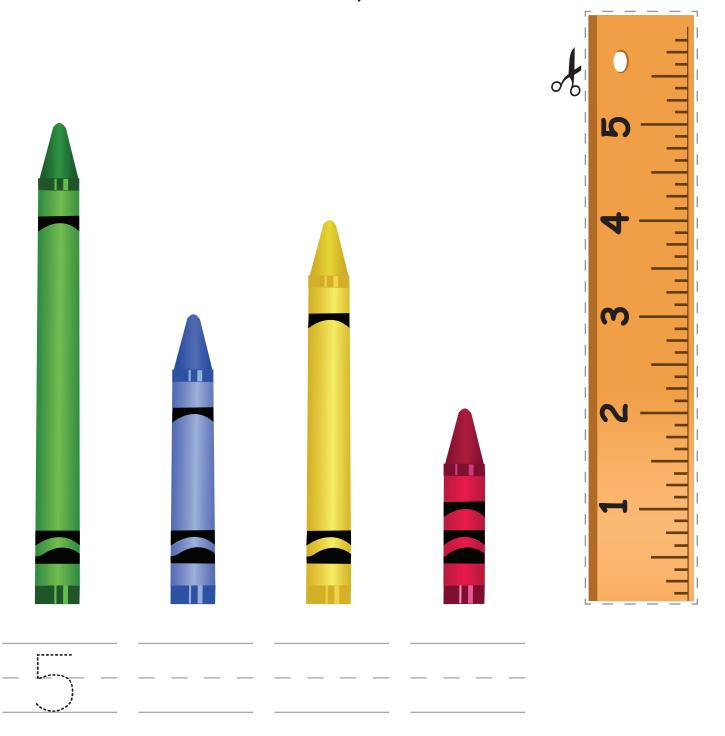

# How Tall Are They?

Cut out the ruler, measure each crayon, then write how many inches tall it is.