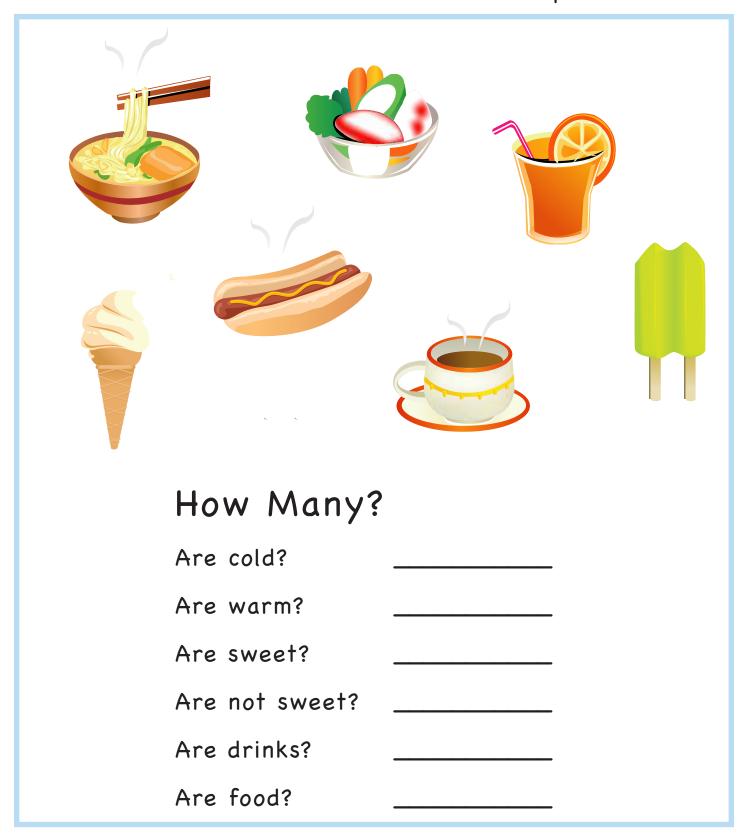

### Count and Classify!

Look at the food and drinks and answer the questions below.