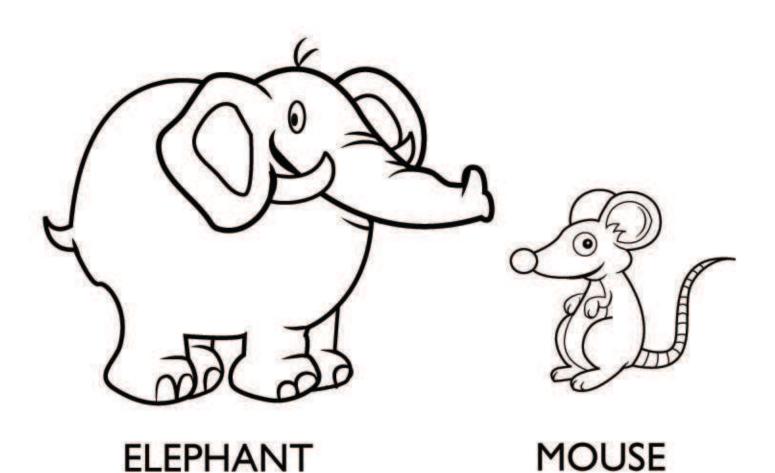

# Which animal is heavier?

If you were to weigh each of these animals, which one would weigh more?