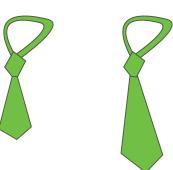

#### Which necktie is shorter?

Draw a *longer* sword.

Draw a *longer* toothbrush.

Which lighthouse is *taller*?

Which flag is **shorter**?

Which scarecrow is *shorter*?

Which glass is taller?

Draw a *shorter* snowman.