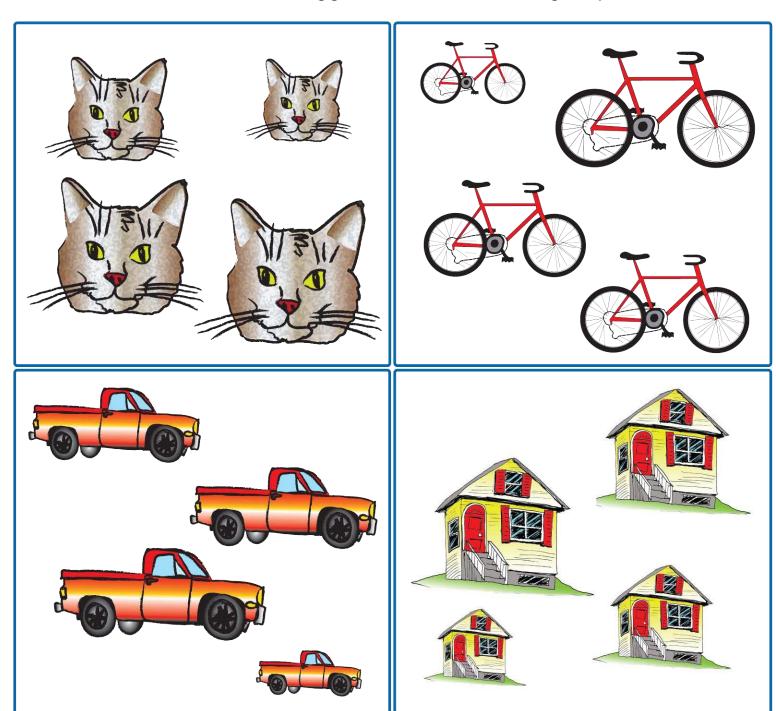

#### More or Less?

Look at the school supplies in each box, and circle the group that has more.

#### More or Less?

Look at the toy animals in each box, and circle the group that has more.