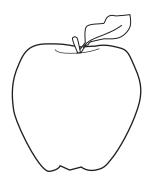

circle the group that has more.







Which is bigger?





Which is *smaller*?





Which is *smaller*?





Which is **bigger**?





Draw a *smaller* ice cream.



Draw a bigger fish.







Which can hold *more*?









Which can carry *less*?



Which can carry *more*?





Draw a box that can hold more.

Draw a bucket that can hold more.









#### Whose hair is **shorter**?





#### Which ruler is *longer*?





#### Which saw is longer?





#### Which necktie is shorter?



Draw a *longer* sword.



Draw a *longer* toothbrush.







Which lighthouse is *taller*?





Which flag is **shorter**?





Which scarecrow is *shorter*?





Which glass is taller?





Draw a *shorter* snowman.



Draw a *taller* box.



### Which one is bigger?

CIRCLE the biggest...

**Apple** 







Carrot





Cheese







# Which animal is heavier?

If you were to weigh each of these animals, which one would weigh more?