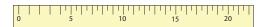

# How Tall Are They?

Cut out the ruler, measure each crayon, then write how many inches tall it is.



#### More or Less?

Look at the school supplies in each box, and circle the group that has more.



#### More or Less?

Look at the toy animals in each box, and circle the group that has more.



#### More or Less?

Look at the birthday party things in each box, and circle the group that has more.







Which is bigger?





Which is *smaller*?





Which is *smaller*?





Which is **bigger**?





Draw a *smaller* ice cream.



Draw a bigger fish.







Which can hold *more*?









Which can carry *less*?



Which can carry *more*?





Draw a box that can hold more.

Draw a bucket that can hold more.









#### Whose hair is **shorter**?





#### Which ruler is *longer*?





#### Which saw is longer?





#### Which necktie is shorter?



Draw a *longer* sword.



Draw a *longer* toothbrush.







Which lighthouse is *taller*?





Which flag is **shorter**?





Which scarecrow is *shorter*?





Which glass is taller?





Draw a *shorter* snowman.



Draw a *taller* box.



### Which one is bigger?

CIRCLE the biggest...

**Apple** 







Carrot





Cheese







# Which animal is heavier?

If you were to weigh each of these animals, which one would weigh more?