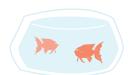

Draw a bigger fish.

Which can hold *more*?

Which can carry *less*?

Which can carry *more*?

Draw a box that can hold more.

Draw a bucket that can hold more.