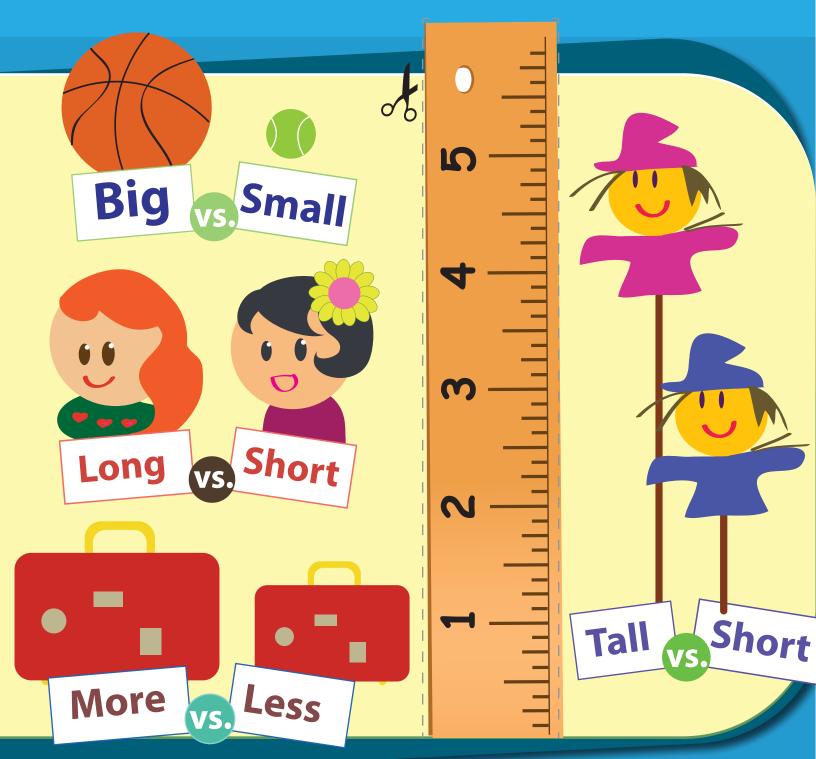

#### **Comparing Sizes**

Shapes 'n Sizes
Count and Classify!
Which Snake is the Longest?
How Tall Are They? #1
How Tall Are They? #2
More or Less: School Supplies
More or Less: Toy Animals
More or Less: Party Favors
Big vs. Small
More vs. Less
Long vs. Short
Short vs. Tall
Which One is Bigger?
Which Animal is Heavier?

#### Which necktie is shorter?

Draw a *longer* sword.

Draw a *longer* toothbrush.

Which lighthouse is *taller*?

Which flag is **shorter**?

Which scarecrow is *shorter*?

Which glass is taller?

Draw a *shorter* snowman.