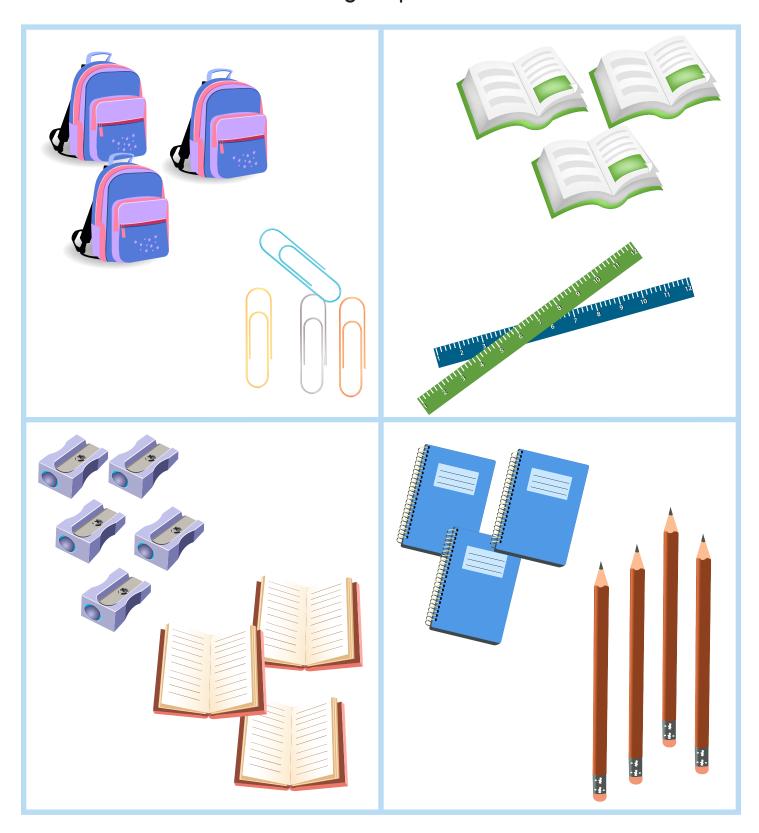

#### More or Less?

Look at the school supplies in each box, and circle the group that has more.