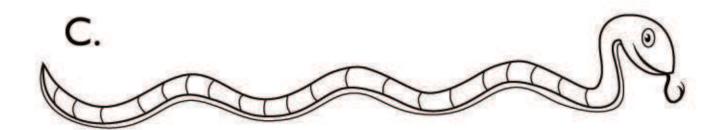

# Comparing Preschool



### **Table of Contents**

#### **Comparing Sizes**

Shapes 'n Sizes
Count and Classify!
Which Snake is the Longest?
How Tall Are They? #1
How Tall Are They? #2
More or Less: School Supplies
More or Less: Toy Animals
More or Less: Party Favors
Big vs. Small
More vs. Less
Long vs. Short
Short vs. Tall
Which One is Bigger?
Which Animal is Heavier?

Certificate of Completion

# Shaper 'n' Sizer I

Draw a circle around the biggest object in each group.





Now make your own challenge. Draw your own groups of big and small objects on the back or on a separate sheet of paper.

### Count and Classify!

Look at the food and drinks and answer the questions below.



# Which snake is the longest?

A.



B.





# How Tall Are They?

Cut out the ruler, measure each piece of candy, then write how many inches tall it is.



# How Tall Are They?

Cut out the ruler, measure each crayon, then write how many inches tall it is.



#### More or Less?

Look at the school supplies in each box, and circle the group that has more.



#### More or Less?

Look at the toy animals in each box, and circle the group that has more.



#### More or Less?

Look at the birthday party things in each box, and circle the group that has more.







Which is bigger?





Which is *smaller*?





Which is *smaller*?





Which is **bigger**?





Draw a *smaller* ice cream.



Draw a bigger fish.







Which can hold *more*?









Which can carry *less*?



Which can carry *more*?





Draw a box that can hold more.