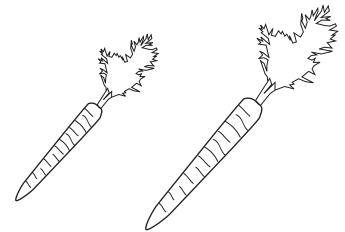

that has more.







Which is bigger?





Which is *smaller*?





Which is *smaller*?





Which is **bigger**?





Draw a *smaller* ice cream.



Draw a bigger fish.







Which can hold *more*?









Which can carry *less*?



Which can carry *more*?





Draw a box that can hold more.

Draw a bucket that can hold more.









#### Whose hair is **shorter**?





#### Which ruler is *longer*?





#### Which saw is longer?





#### Which necktie is shorter?



Draw a *longer* sword.



Draw a *longer* toothbrush.







Which lighthouse is *taller*?





Which flag is **shorter**?





Which scarecrow is *shorter*?





Which glass is taller?





Draw a *shorter* snowman.



Draw a *taller* box.



### Which one is bigger?

CIRCLE the biggest...

**Apple** 







Carrot





Cheese







# Which animal is heavier?

If you were to weigh each of these animals, which one would weigh more?