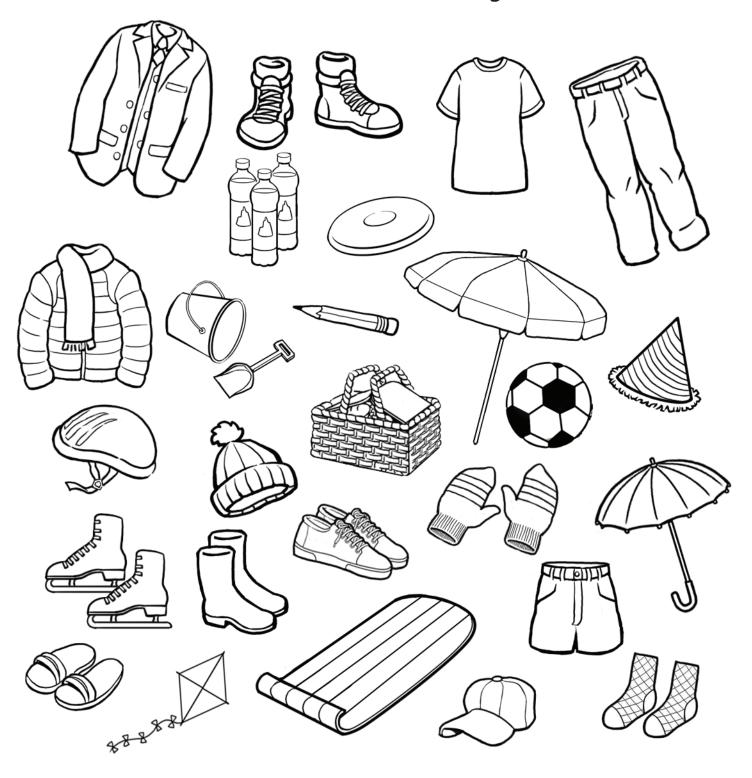

Help Ron get ready for a winter afternoon playing in the snow. Draw a circle around all the things he should wear and bring.