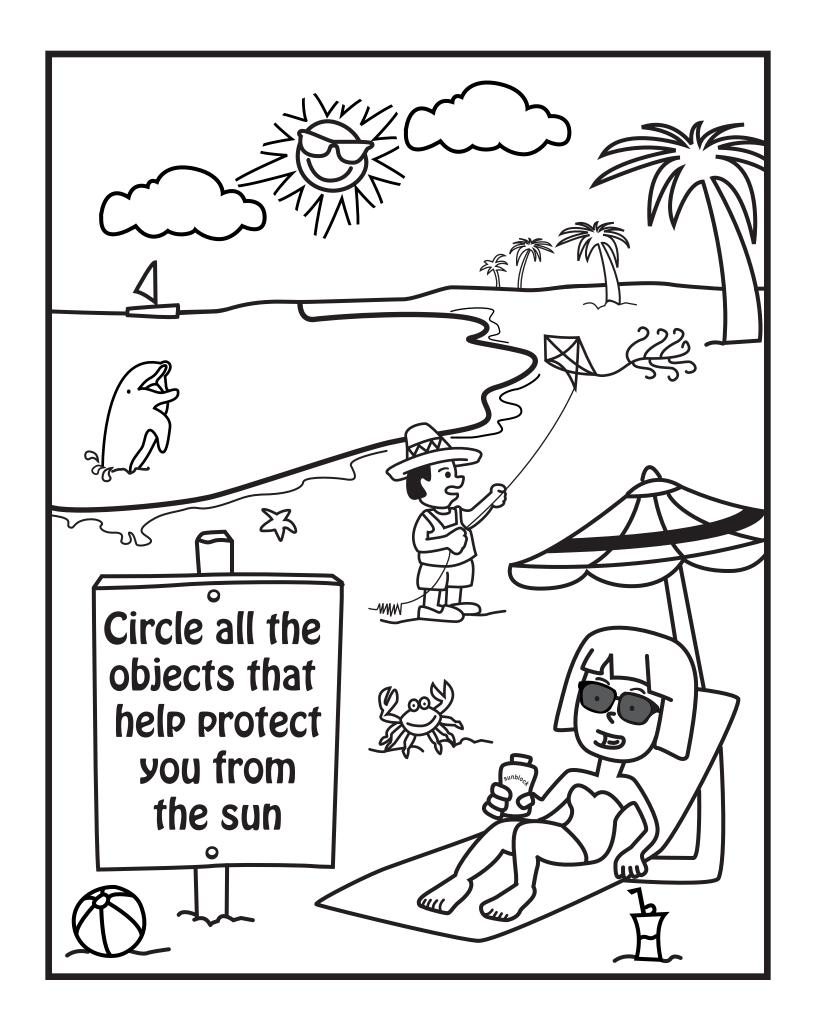

Help Jenny get ready for a sunny afternoon at the beach. Draw a circle around all the things she should wear and bring.