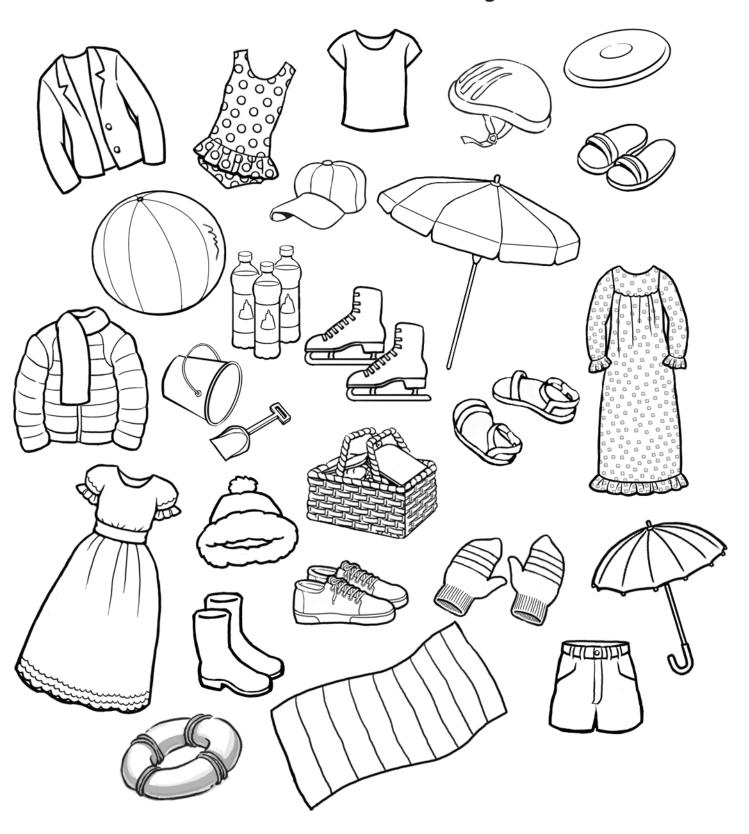

Help Jenny get ready for a sunny afternoon at the beach. Draw a circle around all the things she should wear and bring.

Help Ron get ready for a winter afternoon playing in the snow. Draw a circle around all the things he should wear and bring.