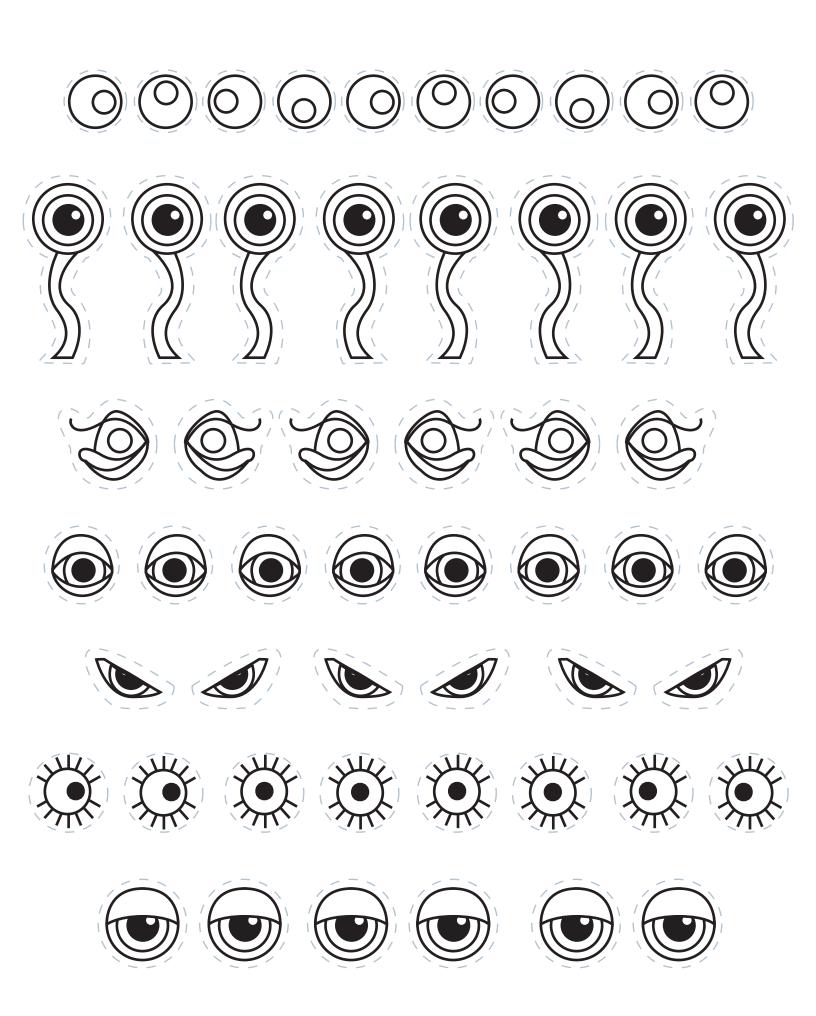

### **BUILD AN OUTRAGEOUS ANIMAL**

Build and color a crazy animal! Have an adult help you cut them out and see what wild creations you can come up with. Add spots or stripes to give your animal a wild pattern of its own. Choose one of the shapes below as the body and then come up with a fun story for your new critter.

Once your crazy animal is done, think of a fun adventure that it could go on and write a story below! Write the name of your animal here:

| <br> |
|------|
|      |
|      |
|      |
|      |
| <br> |
|      |
|      |
| <br> |
|      |
| <br> |
|      |
|      |
|      |
|      |
| <br> |
|      |
|      |
|      |
|      |
|      |
| <br> |
|      |
|      |
|      |
|      |
| <br> |
|      |
|      |
|      |
|      |
| <br> |
|      |
|      |
|      |
|      |
| <br> |
|      |
|      |
| <br> |
|      |
| <br> |
|      |
|      |
|      |
|      |
| <br> |
|      |
|      |
|      |
|      |
| <br> |
|      |
|      |
|      |
|      |
| <br> |
|      |
|      |
|      |
|      |
|      |
| <br> |
|      |
| <br> |
|      |
|      |
| <br> |
|      |