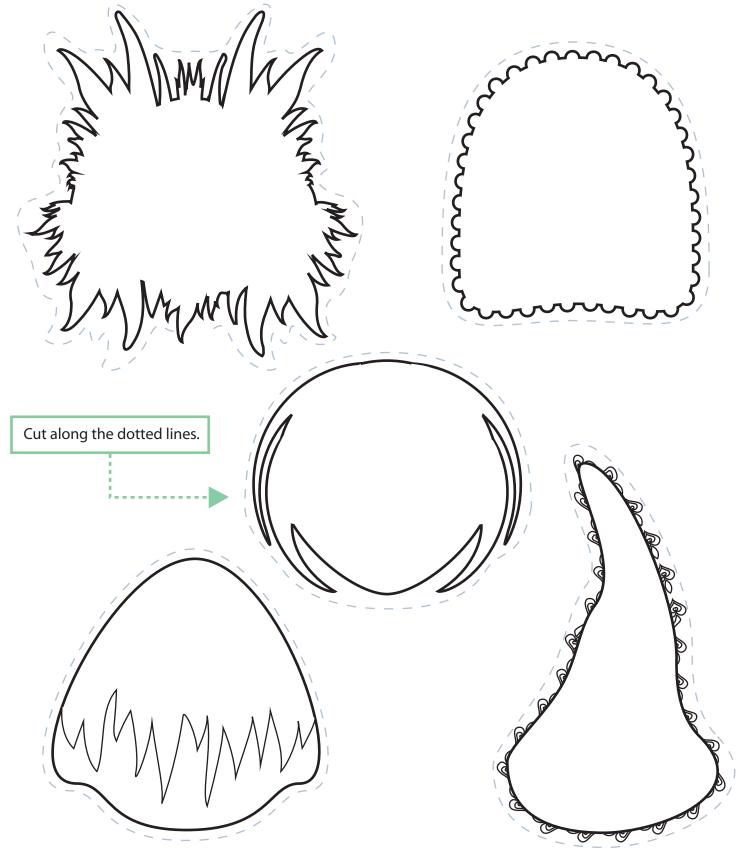

### **BUILD AN OUTRAGEOUS ANIMAL**

Build and color a crazy animal! Have an adult help you cut them out and see what wild creations you can come up with. Add spots or stripes to give your animal a wild pattern of its own. Choose one of the shapes below as the body and then come up with a fun story for your new critter.

Once your crazy animal is done, think of a fun adventure that it could go on and write a story below! Write the name of your animal here:

| <br> |
|------|
|      |
|      |
|      |
|      |
| <br> |
|      |
|      |
| <br> |
|      |
| <br> |
|      |
|      |
|      |
|      |
| <br> |
|      |
|      |
|      |
|      |
|      |
| <br> |
|      |
|      |
|      |
|      |
| <br> |
|      |
|      |
|      |
|      |
| <br> |
|      |
|      |
|      |
|      |
| <br> |
|      |
|      |
| <br> |
|      |
| <br> |
|      |
|      |
|      |
|      |
| <br> |
|      |
|      |
|      |
|      |
| <br> |
|      |
|      |
|      |
|      |
| <br> |
|      |
|      |
|      |
|      |
|      |
| <br> |
|      |
| <br> |
|      |
|      |
| <br> |
|      |