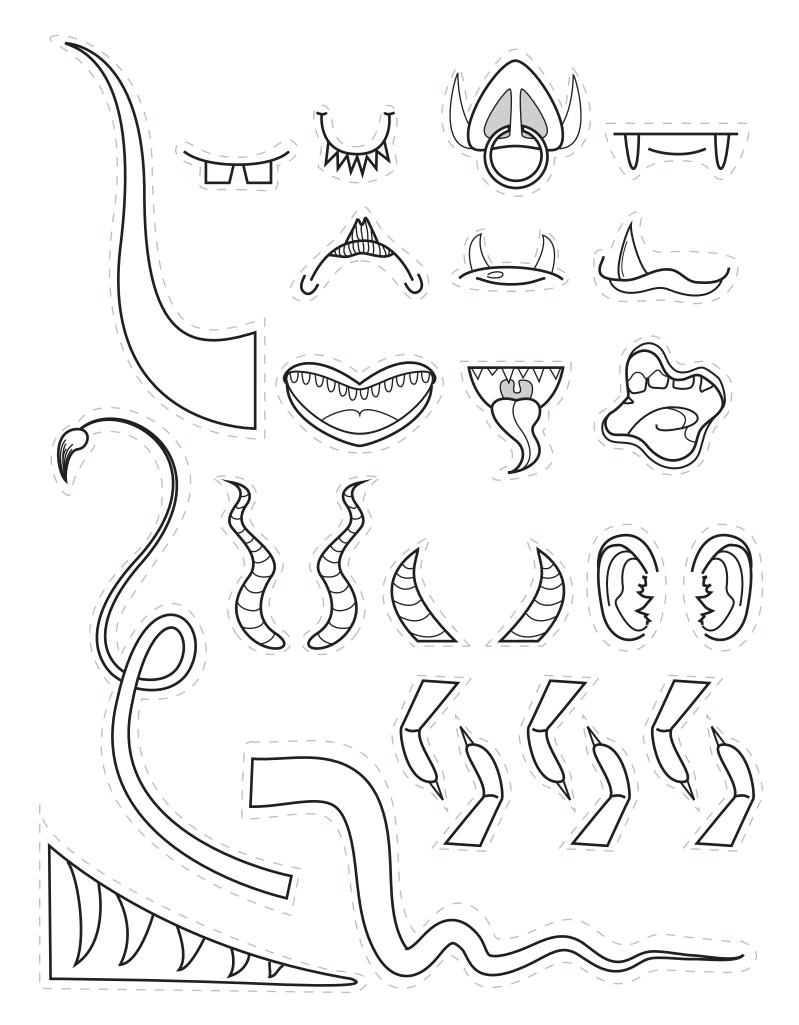

### **BUILD AN OUTRAGEOUS ANIMAL**

Build and color a crazy animal! Have an adult help you cut them out and see what wild creations you can come up with. Add spots or stripes to give your animal a wild pattern of its own. Choose one of the shapes below as the body and then come up with a fun story for your new critter.

Once your crazy animal is done, think of a fun adventure that it could go on and write a story below! Write the name of your animal here:

| <br> |
|------|
|      |
|      |
|      |
|      |
| <br> |
|      |
|      |
| <br> |
|      |
| <br> |
|      |
|      |
|      |
|      |
| <br> |
|      |
|      |
|      |
|      |
|      |
| <br> |
|      |
|      |
|      |
|      |
| <br> |
|      |
|      |
|      |
|      |
| <br> |
|      |
|      |
|      |
|      |
| <br> |
|      |
|      |
| <br> |
|      |
| <br> |
|      |
|      |
|      |
|      |
| <br> |
|      |
|      |
|      |
|      |
| <br> |
|      |
|      |
|      |
|      |
| <br> |
|      |
|      |
|      |
|      |
|      |
| <br> |
|      |
| <br> |
|      |
|      |
| <br> |
|      |