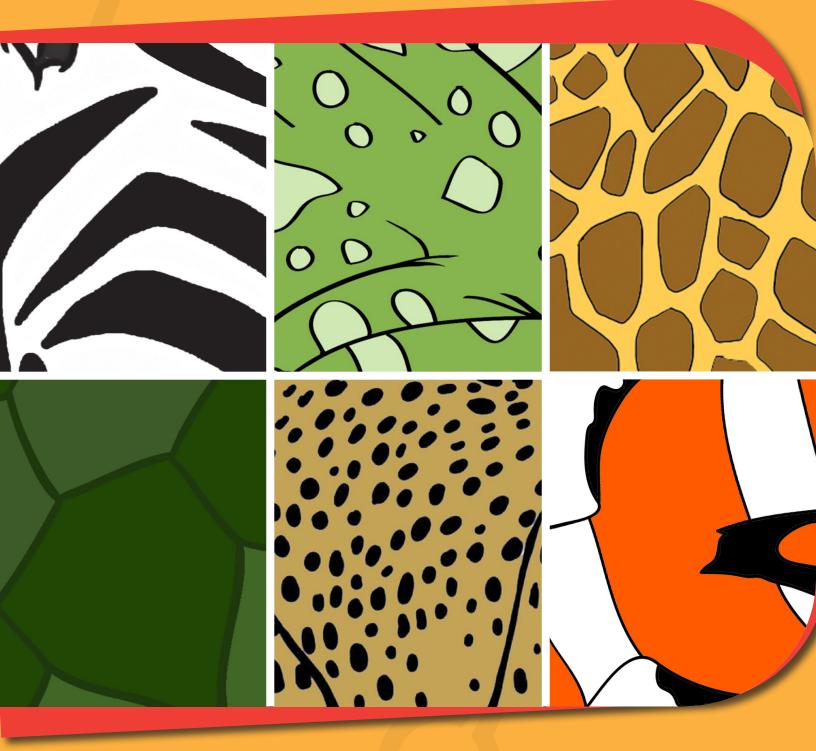

### **BUILD AN OUTRAGEOUS ANIMAL**

Build and color a crazy animal! Have an adult help you cut them out and see what wild creations you can come up with. Add spots or stripes to give your animal a wild pattern of its own. Choose one of the shapes below as the body and then come up with a fun story for your new critter.