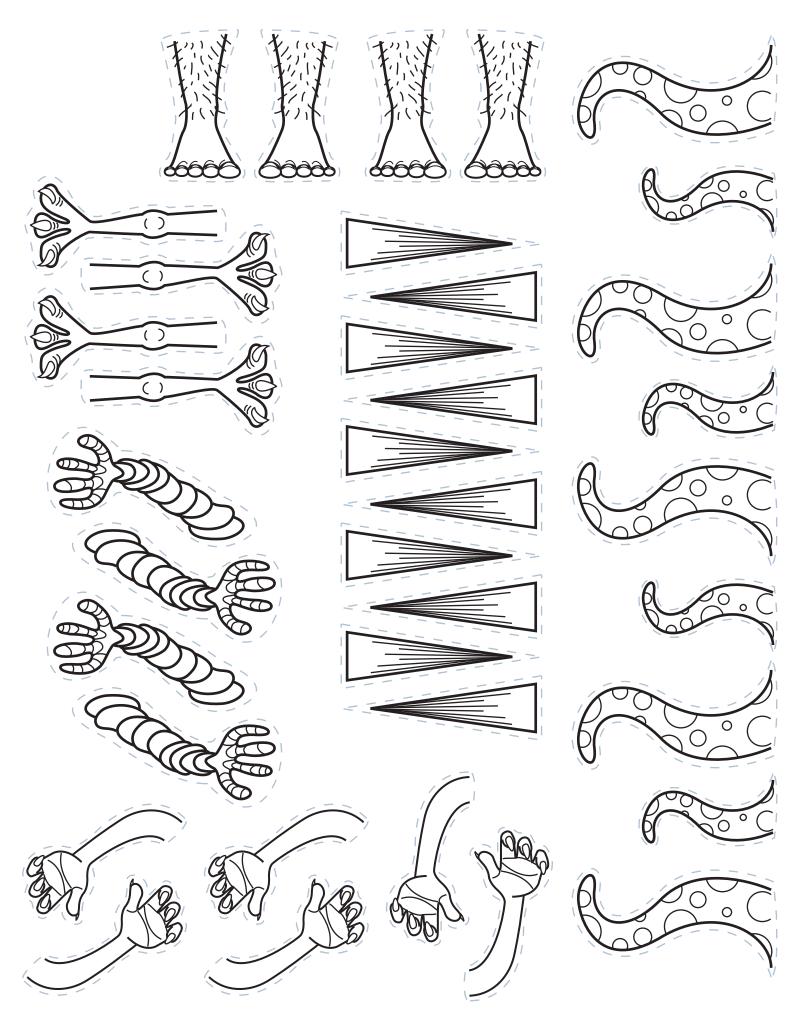

### **BUILD AN OUTRAGEOUS ANIMAL**

Build and color a crazy animal! Have an adult help you cut them out and see what wild creations you can come up with. Add spots or stripes to give your animal a wild pattern of its own. Choose one of the shapes below as the body and then come up with a fun story for your new critter.

Once your crazy animal is done, think of a fun adventure that it could go on and write a story below! Write the name of your animal here:

| <br> |
|------|
|      |
|      |
|      |
|      |
| <br> |
|      |
|      |
| <br> |
|      |
| <br> |
|      |
|      |
|      |
|      |
| <br> |
|      |
|      |
|      |
|      |
|      |
| <br> |
|      |
|      |
|      |
|      |
| <br> |
|      |
|      |
|      |
|      |
| <br> |
|      |
|      |
|      |
|      |
| <br> |
|      |
|      |
| <br> |
|      |
| <br> |
|      |
|      |
|      |
|      |
| <br> |
|      |
|      |
|      |
|      |
| <br> |
|      |
|      |
|      |
|      |
| <br> |
|      |
|      |
|      |
|      |
|      |
| <br> |
|      |
| <br> |
|      |
|      |
| <br> |
|      |